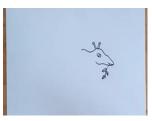

11. Now we have created the outline of the giraffe, we will now give him a patter by drawing small circles

12. Adding some extra features, we going to create some leafs and grass

Well done guys, now you have created a wildlife giraffe