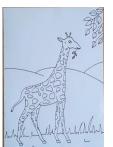

11. Now we have created the outline of the giraffe, we will now give him a patter by drawing small circles

12. Adding some extra features, we going to create some leafs and grass

Well done guys, now you have created a wildlife giraffe

Why not add some colour to your giraffe and add it to the Reconnect Facebook page