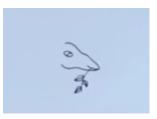

## You will need:

Pencil Some paper Eraser

- 1. Firstly, going to turn the page vertical
- 2. Start by drawing the eye in the shape of a circle
- 3. Above the eye, we will start the head by drawing another line repeating underneath and connecting the 2 points together
- To create some leafs which the giraffe is eating, draw two ovel lines and conncecting them while also drawing a line each side in the ovel circles
- 5. Drawing the ears draw a line up and finish like a circle but don't close the circle

6. To draw the neck we are going to draw one line down with a slight curve in it. Drawing the same on the other line but keeping the line straight

7. Now, going to draw a tail by narrow line and joining it the line for the giraffe back

8. Creating the giraffe's leg, draw two lines with a slight curve

9. Recreating the same line for the rest of the giraffe's legs also adding a small line with a slight curve to join the legs together

10. To create the feet were going to add almost a box shape