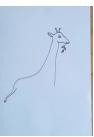

8. Creating the giraffe's leg, draw two lines with a slight curve

9. Recreating the same line for the rest of the giraffe's legs also adding a small line with a slight curve to join the legs together

10. To create the feet were going to add almost a box shape

11. Now we have created the outline of the giraffe, we will now give him a patter by drawing small circles

12. Adding some extra features, we going to create some leafs and grass

Well done guys, now you have created a wildlife giraffe