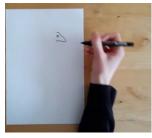

## You will need:

Pencil Some paper Eraser

- 1. Firstly, going to turn the page vertical
- 2. Start by drawing the eye in the shape of a circle
- 3. Above the eye, we will start the head by drawing another line repeating underneath and connecting the 2 points together
- To create some leafs which the giraffe is eating, draw two ovel lines and conncecting them while also drawing a line each side in the ovel circles
- 5. Drawing the ears draw a line up and finish like a circle but don't close the circle

6. To draw the neck we are going to draw one line down with a slight curve in it. Drawing the same on the other line but keeping the line straight

7. Now, going to draw a tail by narrow line and joining it the line for the giraffe back