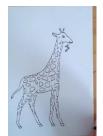

## You will need:

Pencil Some paper Eraser

- 1. Firstly, going to turn the page vertical
- 2. Start by drawing the eye in the shape of a circle
- 3. Above the eye, we will start the head by drawing another line repeating underneath and connecting the 2 points together
- To create some leafs which the giraffe is eating, draw two ovel lines and conncecting them while also drawing a line each side in the ovel circles
- 5. Drawing the ears draw a line up and finish like a circle but don't close the circle

6. To draw the neck we are going to draw one line down with a slight curve in it. Drawing the same on the other line but keeping the line straight

7. Now, going to draw a tail by narrow line and joining it the line for the giraffe back

8. Creating the giraffe's leg, draw two lines with a slight curve

9. Recreating the same line for the rest of the giraffe's legs also adding a small line with a slight curve to join the legs together

10. To create the feet were going to add almost a box shape

11. Now we have created the outline of the giraffe, we will now give him a patter by drawing small circles

12. Adding some extra features, we going to create some leafs and grass

Well done guys, now you have created a wildlife giraffe