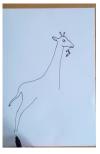

8. Creating the giraffe's leg, draw two lines with a slight curve

9. Recreating the same line for the rest of the giraffe's legs also adding a small line with a slight curve to join the legs together

10. To create the feet were going to add almost a box shape

11. Now we have created the outline of the giraffe, we will now give him a patter by drawing small circles

12. Adding some extra features, we going to create some leafs and grass

Well done guys, now you have created a wildlife giraffe