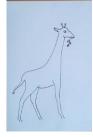

11. Now we have created the outline of the giraffe, we will now give him a patter by drawing small circles

12. Adding some extra features, we going to create some leafs and grass

Well done guys, now you have created a wildlife giraffe

Why not add some colour to your giraffe and add it to the Reconnect Facebook page