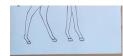

8. Creating the giraffe's leg, draw two lines with a slight curve

9. Recreating the same line for the rest of the giraffe's legs also adding a small line with a slight curve to join the legs together

10. To create the feet were going to add almost a box shape