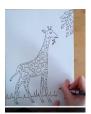

11. Now we have created the outline of the giraffe, we will now give him a patter by drawing small circles

12. Adding some extra features, we going to create some leafs and grass

Well done guys, now you have created a wildlife giraffe