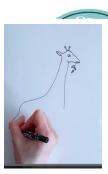

## You will need:

Pencil Some paper Eraser

- 1. Firstly, going to turn the page vertical
- 2. Start by drawing the eye in the shape of a circle
- 3. Above the eye, we will start the head by drawing another line repeating underneath and connecting the 2 points together
- To create some leafs which the giraffe is eating, draw two ovel lines and conncecting them while also drawing a line each side in the ovel circles
- 5. Drawing the ears draw a line up and finish like a circle but don't close the circle

6. To draw the neck we are going to draw one line down with a slight curve in it. Drawing the same on the other line but keeping the line straight

7. Now, going to draw a tail by narrow line and joining it the line for the giraffe back