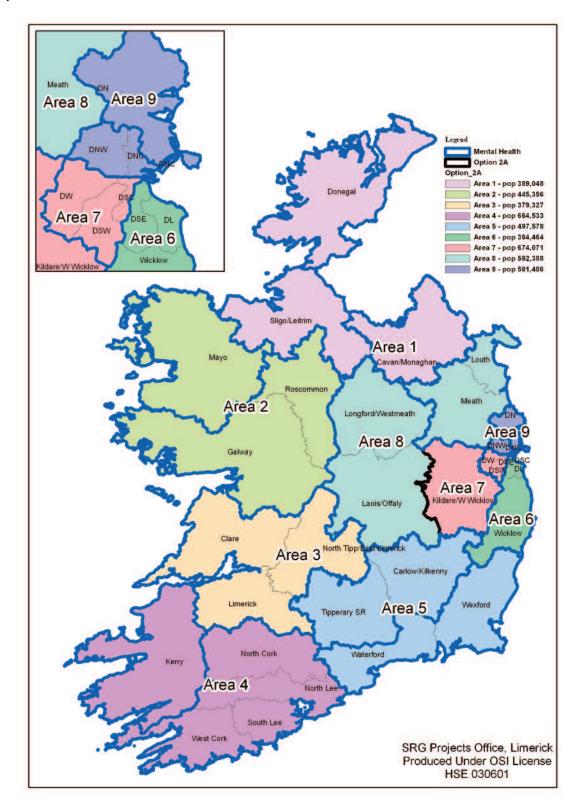

# Option 2A

| Area (2A) | Hospital                      | Hospital Group                   |
|-----------|-------------------------------|----------------------------------|
|           | Letterkenny General           | West/North West                  |
| 1         | Sligo General                 | West/North West                  |
| '         | Cavan General                 | Dublin North East                |
|           | Monaghan                      | Dublin North East                |
|           | Mayo General                  | West/North West                  |
| 2         | Roscommon County              | West/North West                  |
|           | University Hospital           | West/North West                  |
|           | Portiuncula                   | West/North West                  |
|           | Merlin Park                   | West/North West                  |
|           | Mid Western Regional          | Midwest                          |
|           | Ennis General                 | Midwest                          |
| 3         | Nenagh General                | Midwest                          |
|           | Limerick Maternity            | Midwest                          |
|           | Croom<br>St John's            | Midwest                          |
|           | Cork University               | Midwest South/South West         |
|           | Mercy University              | South/South West                 |
|           | Bantry General                | South/South West                 |
| 4         | Kerry General                 | South/South West                 |
|           | South Infirmary               | South/South West                 |
|           | Mallow General                | South/South West                 |
|           | Waterford Regional            | South/South West                 |
|           | Tipperary General             | South/South West                 |
| 5         | Lourdes Orthopaedic           | South/South West                 |
|           | St Lukes                      | Dublin East                      |
|           | Wexford General               | Dublin East                      |
|           | St Michaels                   | Dublin East                      |
| 6         | St Vincents                   | Dublin East                      |
|           | St Colmcilles                 | Dublin East                      |
|           | Naas General                  | Dublin Midlands                  |
| 7         | St James                      | Dublin Midlands                  |
|           | Adelaide and Meath            | Dublin Midlands                  |
|           | Our Lady of Lourdes, Drogheda | Dublin North East                |
|           | Louth County                  | Dublin North East                |
|           | Our Lady's Hospital, Navan    | Dublin East                      |
|           | Mullingar                     | Dublin East                      |
| 8         | Holles street                 | Dublin East                      |
|           | Royal Victoria Eye and Ear    | Dublin East                      |
|           | Coombe Portlaoise             | Dublin Midlands Dublin Midlands  |
|           | Tullamore                     | Dublin Midlands  Dublin Midlands |
|           | Rotunda                       | Dublin North East                |
|           | Beaumont                      | Dublin North East                |
| 9         | Connolly Hospital             | Dublin North East                |
| 9         | Cappagh Orthopaedic           | Dublin East                      |
|           | Mater Misericordiae           | Dublin East                      |
|           | Mater Milotriotide            | Dubilit Lust                     |

#### Appendix H.5 – Options with Mental Health Boundaries Overlaid

### Option 1

**Option 2A** 

Option 2B

Option 3

Option 4A

Option 4B