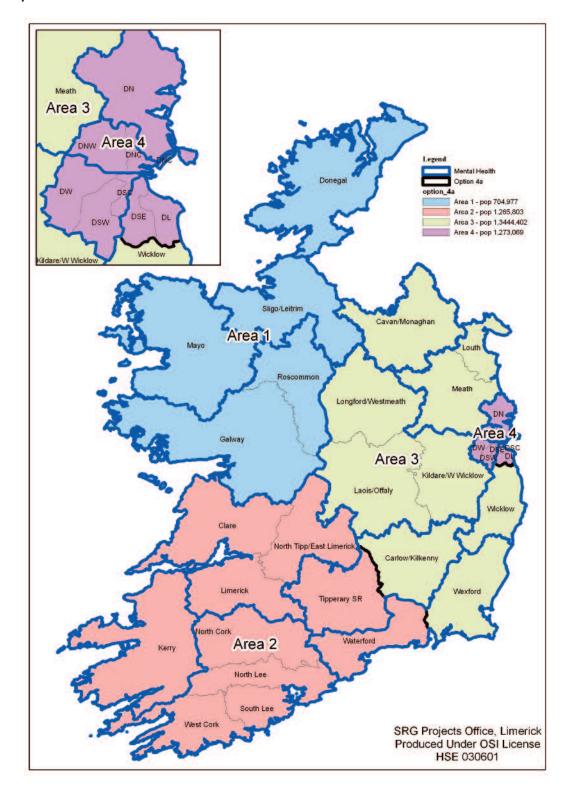

# Option 4A

| Area (4A) | Hospital                                                                                                                                                                                                               | Hospital Group                                                                                                                                                                                                                                     |
|-----------|------------------------------------------------------------------------------------------------------------------------------------------------------------------------------------------------------------------------|----------------------------------------------------------------------------------------------------------------------------------------------------------------------------------------------------------------------------------------------------|
| 1         | Mayo General Roscommon County University Hospital Portiuncula Merlin Park Letterkenny General Sligo General Cavan General Monaghan                                                                                     | West/North West Dublin North East Dublin North East                                                                                                |
| 2         | Mid Western Regional Ennis General Nenagh General Limerick Maternity Croom St John's Cork University Mercy University Bantry General Kerry General South Infirmary Mallow General Waterford Regional Tipperary General | Midwest Midwest Midwest Midwest Midwest Midwest Midwest South/South West |
| 3         | Lourdes Orthopaedic St Lukes Wexford General Naas General Adelaide and Meath Our Lady of Lourdes, Drogheda Louth County Our Lady's Hospital, Navan Mullingar Portlaoise Tullamore                                      | South/South West Dublin East Dublin East Dublin Midlands Dublin Midlands Dublin North East Dublin North East Dublin East Dublin East Dublin East Dublin Midlands Dublin Midlands Dublin Midlands                                                   |
| 4         | Rotunda Beaumont Connolly Hospital Cappagh Orthopaedic Mater Misericordiae St Michaels St Vincents St Colmcilles Holles street Royal Victoria Eye and Ear Coombe St James                                              | Dublin North East Dublin North East Dublin North East Dublin Midlands Dublin Midlands                          |

#### Appendix H.5 – Options with Mental Health Boundaries Overlaid