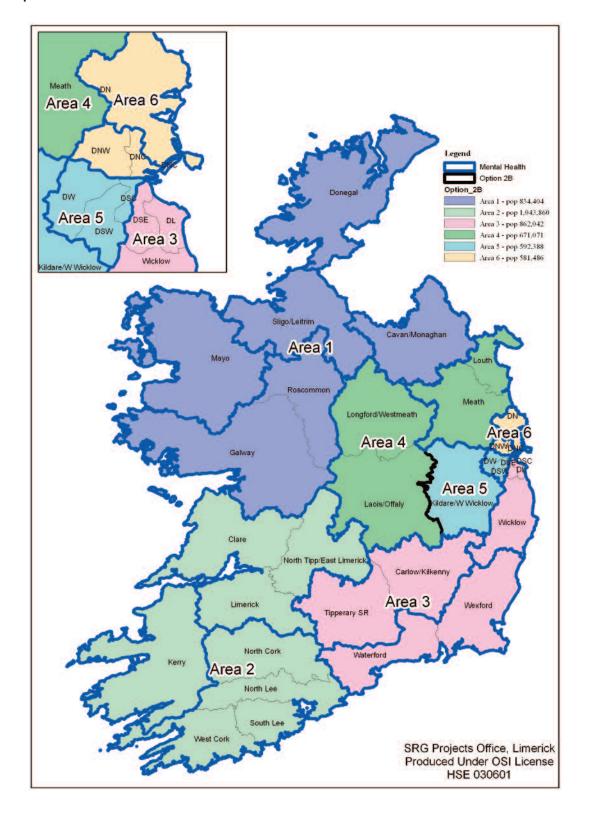

# Option 2B

| Area (2B) | Hospital                      | Hospital Group    |
|-----------|-------------------------------|-------------------|
|           | Mayo General                  | West/North West   |
|           | Roscommon County              | West/North West   |
|           | University Hospital           | West/North West   |
|           | Portiuncula                   | West/North West   |
| 1         | Merlin Park                   | West/North West   |
|           | Letterkenny General           | West/North West   |
|           | Sligo General                 | West/North West   |
|           | Cavan General                 | Dublin North East |
|           | Monaghan                      | Dublin North East |
|           | Mid Western Regional          | Midwest           |
|           | Ennis General                 | Midwest           |
|           | Nenagh General                | Midwest           |
|           | Limerick Maternity            | Midwest           |
|           | Croom                         | Midwest           |
| 2         | St John's                     | Midwest           |
|           | Cork University               | South/South West  |
|           | Mercy University              | South/South West  |
|           | Bantry General                | South/South West  |
|           | Kerry General                 | South/South West  |
|           | South Infirmary               | South/South West  |
|           | Mallow General                | South/South West  |
|           | Waterford Regional            | South/South West  |
|           | Tipperary General             | South/South West  |
|           | Lourdes Orthopaedic           | South/South West  |
| 3         | St Lukes                      | Dublin East       |
|           | Wexford General               | Dublin East       |
|           | St Michaels                   | Dublin East       |
|           | St Vincents                   | Dublin East       |
|           | St Colmcilles                 | Dublin East       |
|           | Our Lady of Lourdes, Drogheda | Dublin North East |
|           | Louth County                  | Dublin North East |
|           | Our Lady's Hospital, Navan    | Dublin East       |
| ,         | Mullingar                     | Dublin East       |
| 4         | Holles street                 | Dublin East       |
|           | Royal Victoria Eye and Ear    | Dublin East       |
|           | Coombe                        | Dublin Midlands   |
|           | Portlaoise                    | Dublin Midlands   |
|           | Tullamore                     | Dublin Midlands   |
| 5         | Naas General                  | Dublin Midlands   |
|           | St James                      | Dublin Midlands   |
|           | Adelaide and Meath            | Dublin Midlands   |
|           | Rotunda                       | Dublin North East |
|           | Beaumont                      | Dublin North East |
| 6         | Connolly Hospital             | Dublin North East |
|           | Cappagh Orthopaedic           | Dublin East       |
|           | Mater Misericordiae           | Dublin East       |

#### Appendix H.5 – Options with Mental Health Boundaries Overlaid

### Option 1

**Option 2A** 

Option 2B

Option 3

Option 4A

Option 4B