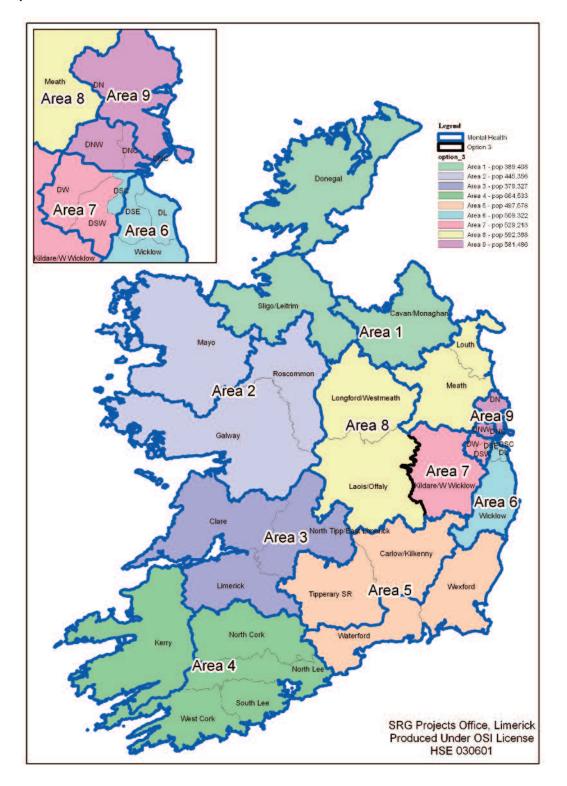

# Option 3

| Area (3)     | Hospital                      | Hospital Group    |
|--------------|-------------------------------|-------------------|
|              | Letterkenny General           | West/North West   |
|              | Sligo General                 | West/North West   |
|              | Cavan General                 | Dublin North East |
| 1            | Monaghan                      | Dublin North East |
|              | Mayo General                  | West/North West   |
|              | Roscommon County              | West/North West   |
|              | University Hospital           | West/North West   |
|              | Portiuncula                   | West/North West   |
| 2            | Merlin Park                   | West/North West   |
|              | Mid Western Regional          | Midwest           |
|              | Ennis General                 | Midwest           |
|              | Nenagh General                | Midwest           |
|              | Limerick Maternity            | Midwest           |
|              | Croom                         | Midwest           |
| 3            | St John's                     | Midwest           |
|              | Cork University               | South/South West  |
|              | Mercy University              | South/South West  |
|              | Bantry General                | South/South West  |
|              | Kerry General                 | South/South West  |
|              | South Infirmary               | South/South West  |
| 4            | Mallow General                | South/South West  |
|              | Waterford Regional            | South/South West  |
|              | Tipperary General             | South/South West  |
|              | Lourdes Orthopaedic           | South/South West  |
|              | St Lukes                      | Dublin East       |
| 5            | Wexford General               | Dublin East       |
| -            | St Michaels                   | Dublin East       |
|              | St Vincents                   | Dublin East       |
|              | St Colmcilles                 | Dublin East       |
|              | Holles street                 | Dublin East       |
|              | Royal Victoria Eye and Ear    | Dublin East       |
|              | St James                      | Dublin Midlands   |
| 6            | Coombe                        | Dublin Midlands   |
|              | Naas General                  | Dublin Midlands   |
| 7            | Adelaide and Meath            | Dublin Midlands   |
| -            | Our Lady of Lourdes, Drogheda | Dublin North East |
|              | Louth County                  | Dublin North East |
|              | Our Lady's Hospital, Navan    | Dublin East       |
|              | Mullingar                     | Dublin East       |
|              | Portlaoise                    | Dublin Midlands   |
| 8            | Tullamore                     | Dublin Midlands   |
|              | Rotunda                       | Dublin North East |
|              | Beaumont                      | Dublin North East |
|              | Connolly Hospital             | Dublin North East |
|              | Cappagh Orthopaedic           | Dublin East       |
| 9            | Mater Misericordiae           | Dublin East       |
| <del>y</del> | IVIAICI IVIISCIICUIUIAC       | Dubiii Last       |

#### Appendix H.5 – Options with Mental Health Boundaries Overlaid