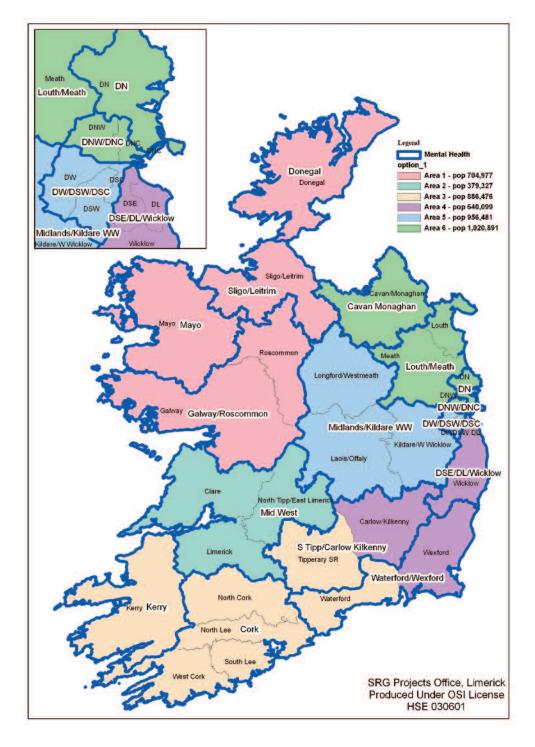

# Option 2A

| Area (2A) | Hospital                      | Hospital Group                   |
|-----------|-------------------------------|----------------------------------|
|           | Letterkenny General           | West/North West                  |
| 1         | Sligo General                 | West/North West                  |
| '         | Cavan General                 | Dublin North East                |
|           | Monaghan                      | Dublin North East                |
|           | Mayo General                  | West/North West                  |
| 2         | Roscommon County              | West/North West                  |
|           | University Hospital           | West/North West                  |
|           | Portiuncula                   | West/North West                  |
|           | Merlin Park                   | West/North West                  |
|           | Mid Western Regional          | Midwest                          |
|           | Ennis General                 | Midwest                          |
| 3         | Nenagh General                | Midwest                          |
|           | Limerick Maternity            | Midwest                          |
|           | Croom<br>St John's            | Midwest                          |
|           | Cork University               | Midwest South/South West         |
|           | Mercy University              | South/South West                 |
|           | Bantry General                | South/South West                 |
| 4         | Kerry General                 | South/South West                 |
|           | South Infirmary               | South/South West                 |
|           | Mallow General                | South/South West                 |
|           | Waterford Regional            | South/South West                 |
|           | Tipperary General             | South/South West                 |
| 5         | Lourdes Orthopaedic           | South/South West                 |
|           | St Lukes                      | Dublin East                      |
|           | Wexford General               | Dublin East                      |
|           | St Michaels                   | Dublin East                      |
| 6         | St Vincents                   | Dublin East                      |
|           | St Colmcilles                 | Dublin East                      |
|           | Naas General                  | Dublin Midlands                  |
| 7         | St James                      | Dublin Midlands                  |
|           | Adelaide and Meath            | Dublin Midlands                  |
|           | Our Lady of Lourdes, Drogheda | Dublin North East                |
|           | Louth County                  | Dublin North East                |
|           | Our Lady's Hospital, Navan    | Dublin East                      |
|           | Mullingar                     | Dublin East                      |
| 8         | Holles street                 | Dublin East                      |
|           | Royal Victoria Eye and Ear    | Dublin East                      |
|           | Coombe Portlaoise             | Dublin Midlands Dublin Midlands  |
|           | Tullamore                     | Dublin Midlands  Dublin Midlands |
|           | Rotunda                       | Dublin North East                |
|           | Beaumont                      | Dublin North East                |
| 9         | Connolly Hospital             | Dublin North East                |
| 9         | Cappagh Orthopaedic           | Dublin East                      |
|           | Mater Misericordiae           | Dublin East                      |
|           | Mater Milotriotide            | Dubilit Lust                     |

#### Appendix H.5 – Options with Mental Health Boundaries Overlaid

### Option 1

**Option 2A** 

Option 2B

Option 3

Option 4A

Option 4B