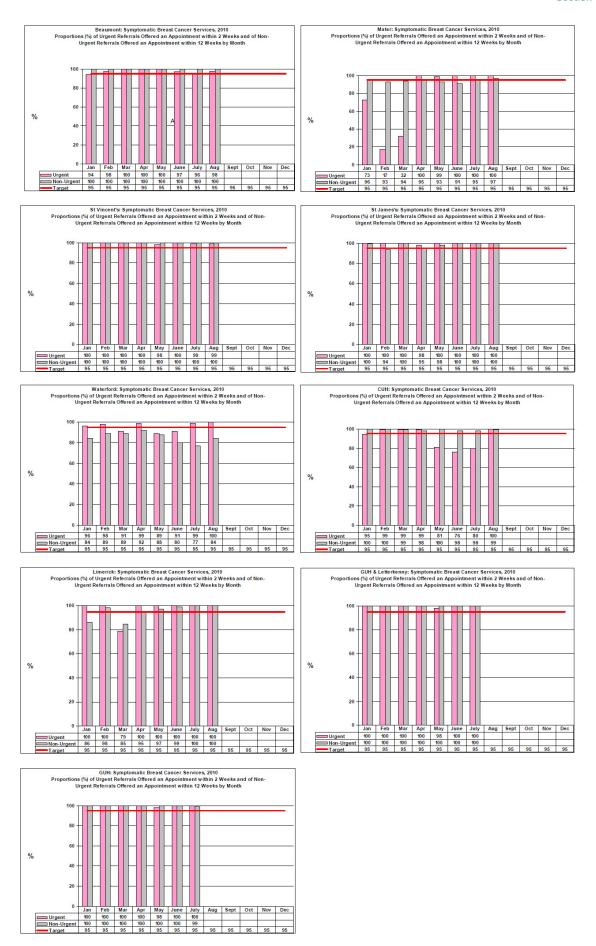

tients with a primary diagnosis of breast cancer who have procedures carried out in one of the 8 designated cancer centres out of the total patients with a primary diagnosis of breast cancer who have procedures carried out. | 100%                   | 182<br>100%            | 187<br>100%            | 175<br>100%            | 188<br>100%            | 143<br>100%            | 171<br>100%            | 183<br>100%            | 151<br>100%            |     |     |     |     | 1,380         |
| No. of centres providing breast services                                                                                                                                                                                                       | 8+<br>Letter-<br>kenny |     |     |     |     |               |



### Section 4 - Quality & Clinical Care

| Performance Activity/Key<br>Performance Indicator                                                           | Outturn 08 | Target 09          | Target<br>YTD | Actual<br>month | Actual<br>YTD | % var<br>YTD<br>Actual v<br>Target | Same<br>period<br>last year | % var<br>YTD v<br>YTD last<br>year |
|-------------------------------------------------------------------------------------------------------------|------------|--------------------|---------------|-----------------|---------------|------------------------------------|-----------------------------|------------------------------------|
| Access to Treatment                                                                                         |            |                    |