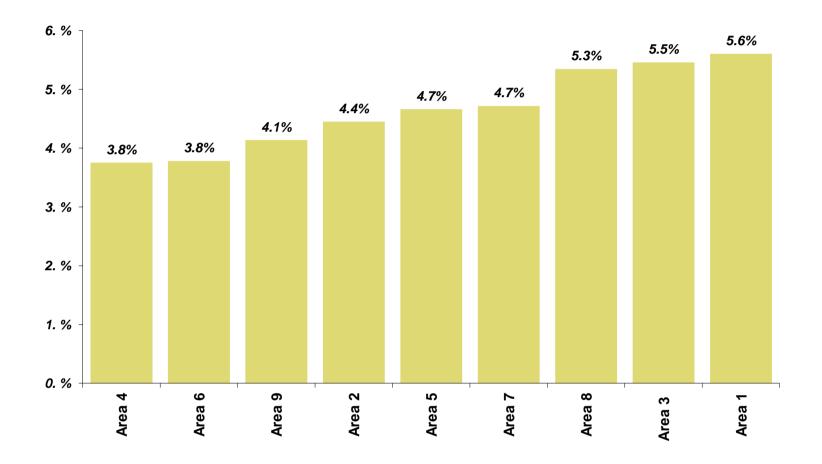

#### HR – Absence

Red • > 4.73%Amber • >  $4.02\% \le 4.73\%$ Green •  $\le 4.02\%$ 