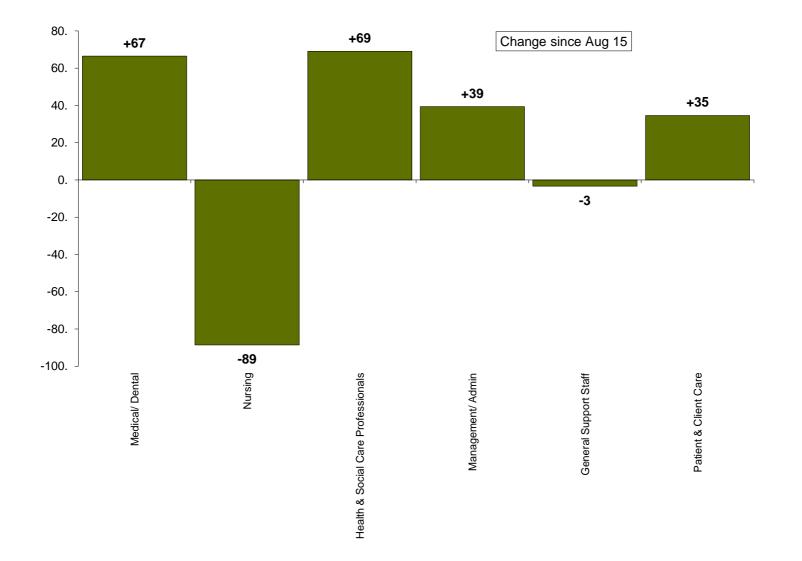

|                                    |            |            |            |                        |                     |                  |                    | + 22.2%<br>+ 4.1% |



| Staff Category                     | WTE Aug 15 | WTE Sep 15 | % Total WTE Sep 15 | Change since Aug<br>15 | % Change since Aug 15 | Change since<br>Dec 14 | % Change since Dec<br>14 |
|------------------------------------|------------|------------|--------------------|------------------------|-----------------------|------------------------|--------------------------|
| Total Health Services              | 51,551     | 51,669     | 100. %             | +118                   | +0.2%                 | +1,926                 | +3.9%                    |
| Medical/ Dental                    | 7,074      | 7,141      | 13.8 %             | +67                    | +0.9%                 | +360                   | +5.3%                    |
| Nursing                            | 20,160