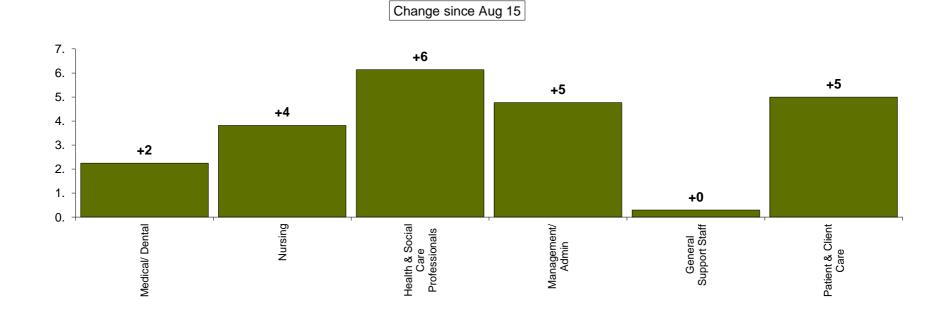

ofessionals | 586        | 586        | 592        | 46.9 %                | +6                     | +1.0%                    | +6                     | +1.0%                    |
| Management/ Admin                  | 397        | 394        | 399        | 31.6 %                | +5                     | +1.2%                    | +1                     | +0.3%                    |
| General Support Staff              | 15         | 13         | 14         | 1.1 %                 | +0                     | +2.3%                    | -1                     | -6.9%                    |
| Patient & Client Care              | 59         | 53         | 58         | 4.6 %                 | +5                     | +9.4%                    | -1                     | -2.1%                    |



# Primary Care Division WTE September 2015

| HSE Area /<br>Primary Care | WTE Dec 14 | WTE Aug 15 | WTE Sep 15 | Change since Aug 15 | Change since Dec 14 | Threshold Sep<br>15 | Variance Sep 15 | % Variance Sep 15 |
|----------------------------|------------|------------|------------|---------------------|---------------------|---------------------|-----------------|-------------------|
| Total Primary Care         | 10,103     | 10,211     | 10,294     | +83                 | +191                | 10,344              | -50             | -0.5%             |
| СНО 1                      | 1,069      | 1,061      | 1,072      | +11                 | +3                  |                     |                 |                   |
| СНО 2                      | 1,030      | 1,048      | 1