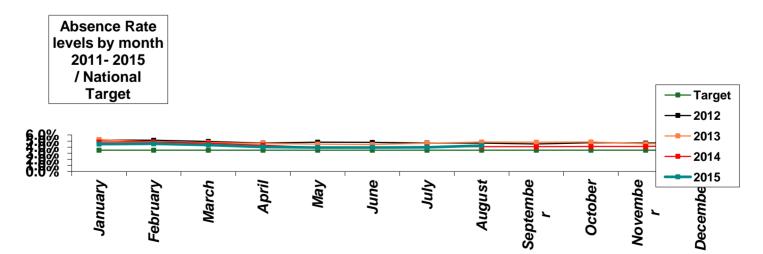

#### HR – Absence

Red • > 4.73%Amber • >  $4.02\% \le 4.73\%$ Green •  $\le 4.02\%$ 