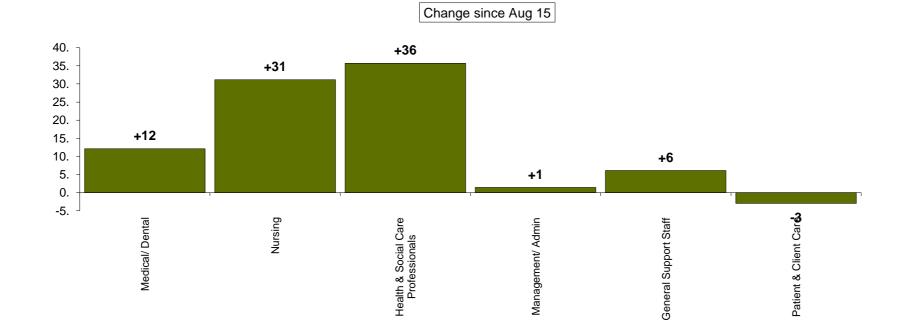

cial Care Professionals | 2,417      | 2,398      | 2,433      | 23.6 %                | +36                 | +1.5%                    | +16                    | +0.7%                    |
| Management/ Admin                  | 2,729      | 2,830      | 2,832      | 27.5 %                | +1                  | +0.1%                    | +102                   | +3.7%                    |
| General Support Staff              | 431        | 432        | 438        | 4.3 %                 | +6                  | +1.4%                    | +7                     | +1.6%                    |
| Patient & Client Care              | 936        | 956        | 953        | 9.3 %                 | -3                  | -0.3%                    | +17                    | +1.8%                    |



# Mental Health Division & WTE September 2015

| HSE Area / Mental Health | WTE Dec 14 | WTE Aug 15 | WTE Sep 15 | Change since Aug 15 | Change since Dec<br>14 | Threshold Sep 15 | Variance Sep 15 | % Variance Sep 15 |
|--------------------------|------------|------------|------------|---------------------|------------------------|------------------|-----------------|-------------------|
| Total Mental Health      | 9,191      | 9,308      | 9,316      | +8                  | +125                   | 9,262            | +54             | +0.6%             |
| СНО 1                    | 922        | 936        | 947        | +12                 | +25                    |                  |                 |                   |
| СНО 2                    | 1,149      | 1,155      | 1,147