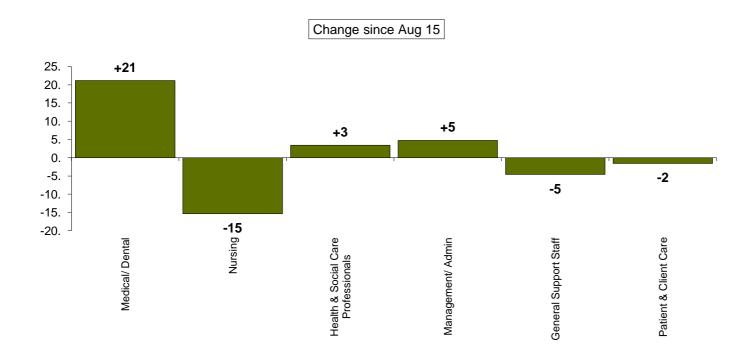

cial Care Professionals | 1,154      | 1,179      | 1,182      | 12.7 %             | +3                     | +0.3%                    | +28                    | +2.4%                    |
| Management/ Admin                  | 755        | 781        | 786        | 8.4 %              | +5                     | +0.6%                    | +31                    | +4.1%                    |
| General Support Staff              | 932        | 902        | 897        | 9.6 %              | -5                     | -0.5%                    | -34                    | -3.7%                    |
| Patient & Client Care              | 1,047      | 1,061      | 1,059      | 11.4 %             | -2                     | -0.1%                    | +12                    | +1.2%                    |



# Social Care Division Performance & WTE September2015

| HSE Area / Social Care | WTE Dec 14 | WTE Aug 15 | WTE Sep 15 | Change since<br>Aug 15 | Change since<br>Dec 14 | Threshold<br>Sep 15 | Variance<br>Sep 15 | % Variance Sep 15 |
|------------------------|------------|------------|------------|------------------------|------------------------|---------------------|--------------------|-------------------|
| Total Social Care      | 24,831     | 25,306     | 25,366     | +60                    | +535                   | 24,816              | +550               | +2.2%             |
| СНО 1                  | 2,612      | 2,627      | 2,631      | +4                     | +18                    |                     |                    |                   |
| СНО 2                  |