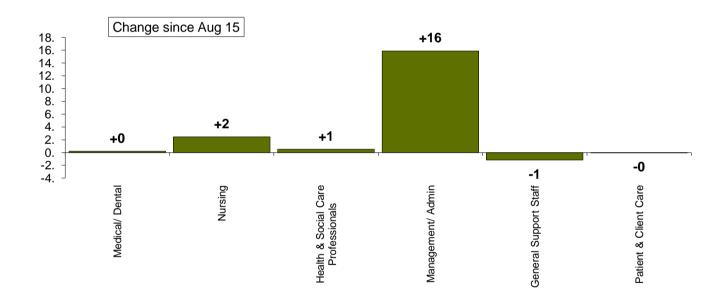

| 21         | 25         | 26         | 1.0 %                 | +1                        | +2.1%                    | +5                     | +22.8%                   |
| Management/ Admin                  | 2,083      | 2,151      | 2,167      | 80.9 %                | +16                       | +0.7%                    | +83                    | +4.0%                    |
| General Support Staff              | 344        | 323        | 322        | 12.0 %                | -1                        | -0.4%                    | -22                    | -6.4%                    |
| Patient & Client Care              | 12         | 9          | 9          | 0.3 %                 | -0                        | -0.4%                    | -3                     | -23.2%                   |



#### Hospital Groups YTD to [Aug 2015]

| Agency                                       | Medical | Nursing                | Health &              | Management            | General               | Other                 | total          | Certified      |
|----------------------------------------------|---------|------------------------|-----------------------|-----------------------|-----------------------|-----------------------|----------------|----------------|
| Coombe Women & Infants University Hospital   | 0.10%   | 3.89%                  | 1.69%                 | 3.43%                 | 4.20%                 | 6.94%                 | 3.49%          | -              |
| Midland Regional Hospital, Portlaoise        | 0.81%   | 6.00%                  | 3.64%                 | 5.65%