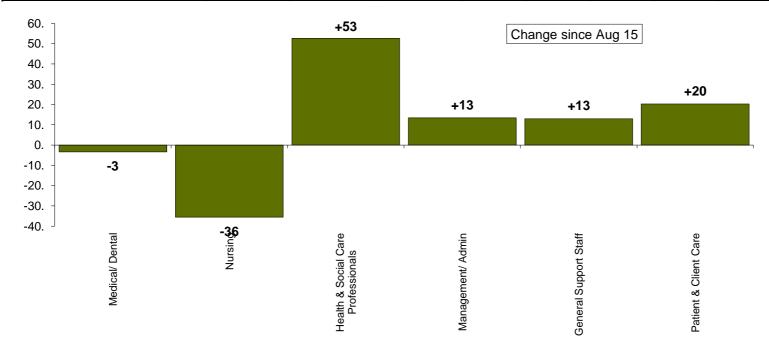

cial Care Professionals | 3,242      | 3,354      | 3,407      | 13.4 %                | +53                    | +1.6%                    | +165                   | +5.1%                 |
| Management/ Admin                  | 1,678      | 1,686      | 1,699      | 6.7 %                 | +13                    | +0.8%                    | +21                    | +1.3%                 |
| General Support Staff              | 2,119      | 2,080      | 2,093      | 8.3 %                 | +13                    | +0.6%                    | -25                    | -1.2%                 |
| Patient & Client Care              | 10,282     | 10,658     | 10,678     | 42.1 %                | +20                    | +0.2%                    | +396                   | +3.9%                 |



#### Corporate /HBS Ceiling Performance & WTE September 2015

| Corporate & HBS                  | WTE Dec 14 | WTE Aug 15 | WTE Sep 15 | Change<br>since Aug<br>15 | Change<br>since Dec<br>14 | Threshold<br>Sep 15 | Variance<br>Sep 15 | % Variance<br>Sep 15 |
|----------------------------------|------------|------------|------------|---------------------------|---------------------------|---------------------|--------------------|----------------------|
| Total Corporate & HBS            | 2,599      | 2,659      | 2,677      | +18                       | +78                       | 2,598.              | +79                | +3.0%                |
| Finance                          | 213        | 217        | 217        | -1                        | +4                        |