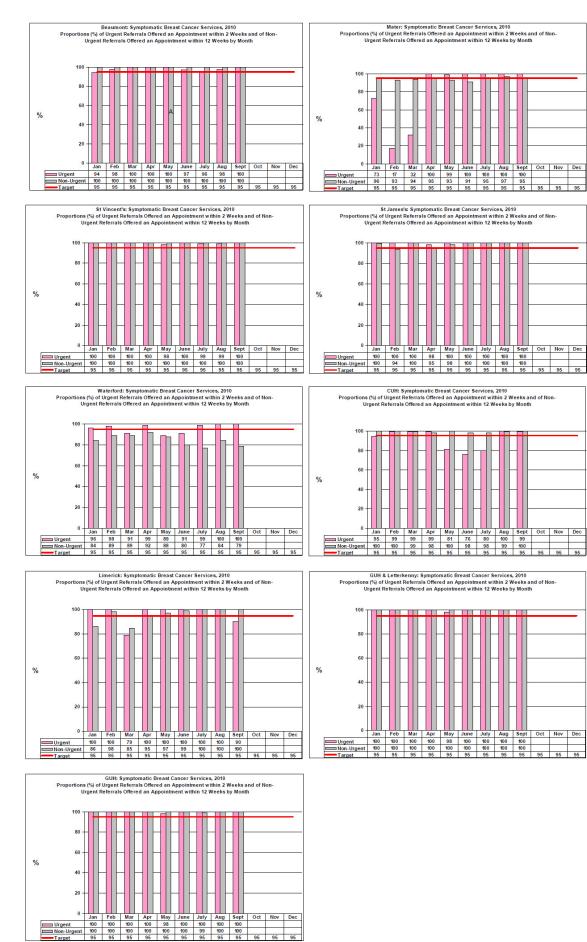

procedures carried out in<br>one of the 8 designated<br>cancer centres out of the<br>total patients with a<br>primary diagnosis of<br>breast cancer who have<br>procedures carried out. | 100%                   | 182<br>100%            | 187<br>100%            | 175<br>100%            | 188<br>100%            | 143<br>100%            | 171<br>100%            | 183<br>100%            | 175<br>100%            | 185<br>100%            |     |     |     | 1,589         |
| No. of centres providing<br>breast services                                                                                                                                                                                                                               | 8+<br>Letter-<br>kenny |     |     |     |               |





Urgent 

# Section 5 - Quality & Clinical Care

| Performance Activity/Key<br>Performance Indicator                                                                                                                    | Outturn 09 | Target 10          | Target<br>YTD                 | Actual<br>month | Actual<br>YTD | % var<br>YTD<br>Actual v<br>Target | Same<br>period<br>last year | % var<br>YTD v<br>YTD last<br>year |
|----------------------------------------------------------------------------------------------------------------------------------------------------------------------|------------|--------------------|-------------------------------|-----------------|---------------|------------------------------------|-----------------------------|------------------------------------|
|