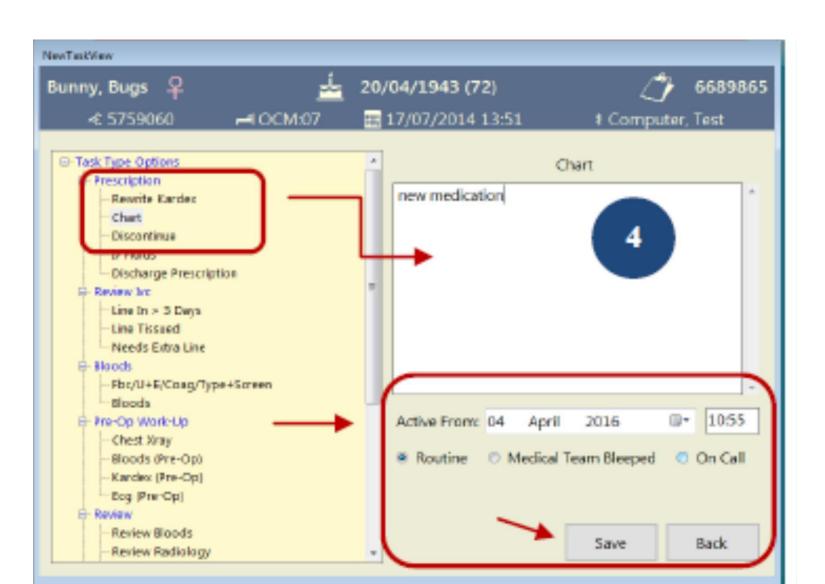

Aim</u>: To develop secure, safe, electronic task handover system for ward-based jobs



# Development



- Project board established consisting of representatives from:
  - Lead NCHD
  - Consultant body
  - Nursing management
  - IT Dept.
- IT staff met with Beacon Hospital staff to examine DocIT system
- Agreement to use concept but develop software locally to meet specific needs of Beaumont Hospital



# Timeline



- Software developed and tested with feedback from NCHDs and nurses re design/layout/user needs (August – October 2015)
- Pilot commenced on Neurosurgery wards with constant feedback cycle to further improve user experience (23rd November 2015)
- Software rolled out across hospital after extensive in-house publicity and staff training (18th April 2016)



#### User Views











| About Doctor, Niamh (X20 | 0)  |                   |                |                               | N           | 0                             | TEC                                                                |                                                                         |                                                                                                                                                                                |
|--------------------------|-----|-------------------|----------------|-------------------------------|-------------|-------------------------------|--------------------------------------------------------------------|-------------------------------------------------------------------------|------------------------------