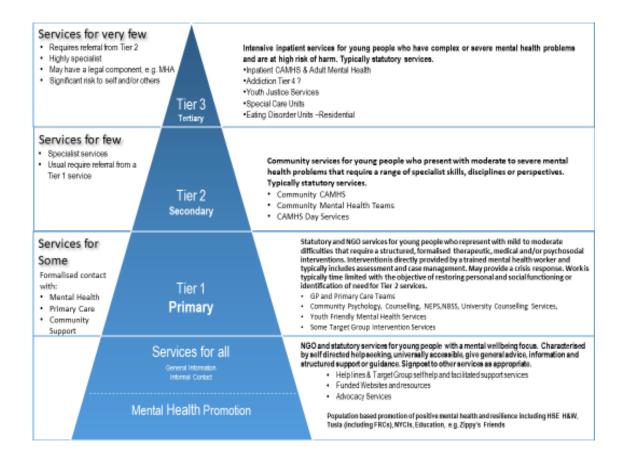

In response to your specific question as to why a number of CAMHS inpatient beds might be empty at any one time, this is dependent on the number and appropriateness of referrals received and subsequent admission to a particular CAMHS unit. Not all referrals are appropriate to be treated within a tertiary CAMHS inpatient facility. As with any healthcare system, services are structured to ensure that access for the vast majority is delivered in the community where this is clinically practical and appropriate. As such, most presentations can and are treated at primary care levels such as by GPs and HSE funded community based counselling and education services. Those who require specialist interventions are referred to secondary care services such as Community CAMHS teams. Only those who required intensive highly specialized treatment are referred to inpatient CAMHS facilities. See Graph 1 below for details.

Ospidéal Naomh Lómáin Baile Phámar Baile Átha Cliath20. T 01 6207304 R: jim.ryan1@hse.ie

> Head of Operations, Mental Health Service St Loman's Hospital, Palmerstown Dublin 20 Tel: 01-6207304 Email: jim.ryan1@hse.ie

# Graph 1: Hierarchy of how service are provided in CAMHS