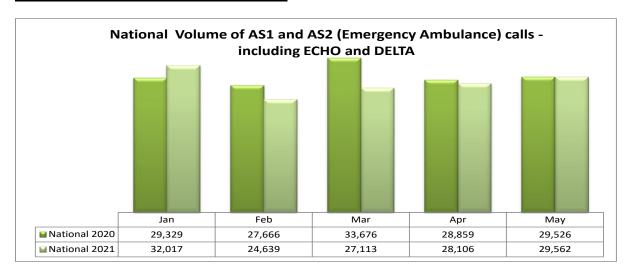

Attached we have provided, the year to date (ytd) data, Call volume Echo (Life threatening cardiac or respiratory arrest) and DELTA (life threatening illness or injury, other than cardiac arrest) 2021 (YTD) and Response Time Average 2021 (YTD)

## Call volume Echo and Delta 2021 (YTD)