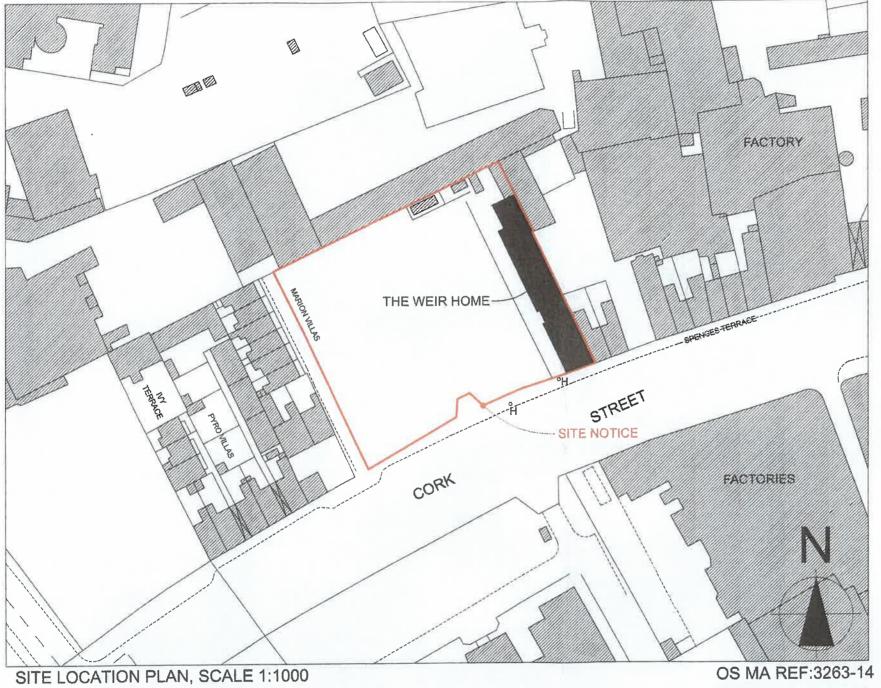

The former Weir Home, Cork Street, Dublin 8 is under the ownership of the HSE. A HSE review of the site was undertaken which determined that the site is surplus to the HSE's requirements.

In line with the HSE Property Protocol and the Department of Public Expenditure, NDP Delivery and Reform Circular 11/2015 *Protocols for the Transfer and Sharing of State Property Assets*, the HSE has offered the property to all State Stakeholders through the Intra-State Property Register.

There is active interest from State Stakeholders in this property and the HSE is currently working through this process.

Please find enclosed with this response a site map of the Weir Home with site boundaries outlined in red as requested.

CLIENT: HEALTH SERVICES EXECUTIVE

DWG: WEIR HOME EXISTING SITE LOCATION PLAN.

DATE: 20-12-2007 BY: WYTH GRIPUSCALE: AS SHOWN DWG. NO.

2844376

Floor Layout Plans (Source: Health Service Executive)