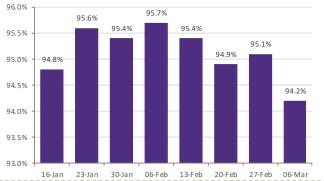

## National 9 Hour PET Compliance (Previous 8 weeks)

National 24 Hour PET (previous 8 weeks)

8am TrolleyGAR Daily Average (previous 8 weeks)

Delayed Discharges by Group (previous 8 weeks)

| 0       | 16-Jan | 23-Jan | 30-Jan | 06-Feb | 13-Feb | 20-Feb | 27-Feb | 06-Mar |
|---------|--------|--------|--------|--------|--------|--------|--------|--------|
|         | 156    | 166    | 152    | 154    | 169    | 153    | 167    | 161    |
| DML     | 103    | 95     | 100    | 105    | 110    | 113    | 123    | 132    |
| RCSI    | 72     | 98     | 102    | 109    | 129    | 12.3   | 116    | 130    |
|         | 66     | 76     | 71     | 79     | 84     | 88     | 80     | 69     |
|         | 4      | 4      | 4      | 4      | 4      | 4      | 3      | 3      |
| Saolt a | 74     | 77     | 74     | 67     | 69     | 56     | 60     | 72     |
| Total   | 475    | 516    | 503    | 518    | 565    | 537    | 54.9   | 567    |