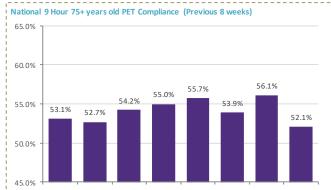

## National 9 Hour PET Compliance (Previous 8 weeks)

National 24 Hour PET (previous 8 weeks)

8am TrolleyGAR Daily Average (previous 8 weeks)

Delayed Discharges by Group (previous 8 weeks)

| 0       | 16-Jan | 23-Jan | 30-Jan | 06-Feb | 13-Feb | 20-Feb | 27-Feb | 06-Mar |
|---------|--------|--------|--------|--------|--------|--------|--------|--------|
|         | 156    | 166    | 152    | 154    | 169    | 153    | 167    | 161    |
| DML     | 103    | 95     | 100    | 105    | 110    | 113    | 123    | 132    |
| RCSI    | 72     | 98     | 102    | 109    | 129    | 12.3   | 116    | 130    |
|         | 66     | 76     | 71     | 79     | 84     | 88     | 80     | 69     |
|         | 4      | 4      | 4      | 4      | 4      | 4      | 3      | 3      |
| Saolt a | 74     | 77     | 74     | 67     | 69     | 56     | 60     | 72     |
| Total   | 475    | 516    | 503    | 518    | 565    | 537    | 54.9   | 567    |

16-Jan 23-Jan 30-Jan 06-Feb 13-Feb 20-Feb 27-Feb 06-Mar