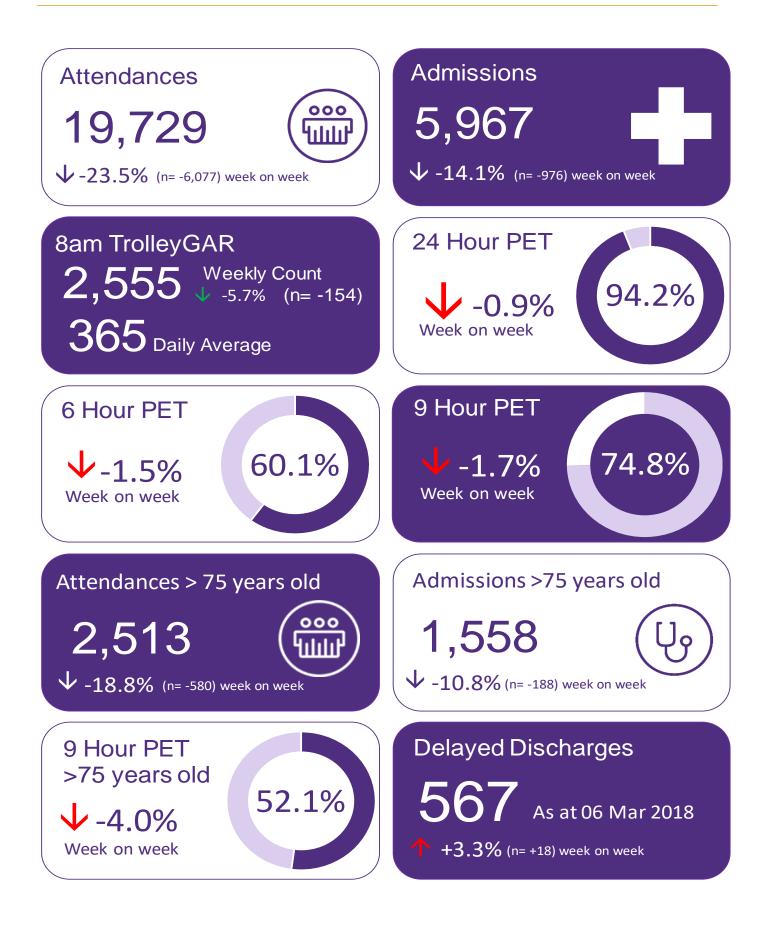

## National Overview as at 6<sup>th</sup> March 2018



## National Overview as at 6<sup>th</sup> March 2018





## National 9 Hour PET Compliance (Previous 8 weeks)

National 24 Hour PET (previous 8 weeks)



8am TrolleyGAR Daily Average (previous 8 weeks)









Delayed Discharges by Group (previous 8 weeks)



| 0       | 16-Jan | 23-Jan | 30-Jan | 06-Feb | 13-Feb | 20-Feb | 27-Feb | 06-Mar |
|---------|--------|--------|--------|--------|--------|--------|--------|--------|
|         | 156    | 166    | 152    | 154    | 169    | 153    | 167    | 161    |
| DML     | 103    | 95     | 100    | 105    | 110    | 113    | 123    | 132    |
| RCSI    | 72     | 98     | 102    | 109    | 129    | 12.3   | 116    | 130    |
|         | 66     | 76     | 71     | 79     | 84     | 88     | 80     | 69     |
|         | 4      | 4      | 4