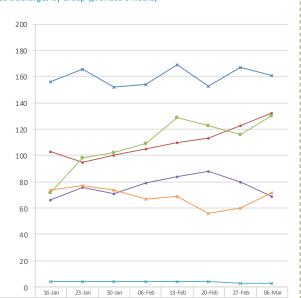

## National 9 Hour PET Compliance (Previous 8 weeks)

National 24 Hour PET (previous 8 weeks)

8am TrolleyGAR Daily Average (previous 8 weeks)

Delayed Discharges by Group (previous 8 weeks)

| 0       | 16-Jan | 23-Jan | 30-Jan | 06-Feb | 13-Feb | 20-Feb | 27-Feb | 06-Mar |
|---------|--------|--------|--------|--------|--------|--------|--------|--------|
|         | 156    | 166    | 152    | 154    | 169    | 153    | 167    | 161    |
| DML     | 103    | 95     | 100    | 105    | 110    | 113    | 123    | 132    |
| RCSI    | 72     | 98     | 102    | 109    | 129    | 12.3   | 116    | 130    |
|         | 66     | 76     | 71     | 79     | 84     | 88     | 80     | 69     |
|         | 4      | 4      | 4      | 4      | 4      | 4      | 3      | 3      |
| Saolt a | 74     | 77     | 74     | 67     | 69     | 56     | 60     | 72     |
| Total   | 475    | 516    | 503    | 518    | 565    | 537    | 54.9   | 567    |

16-Jan 23-Jan 30-Jan 06-Feb 13-Feb 20-Feb 27-Feb 06-Mar