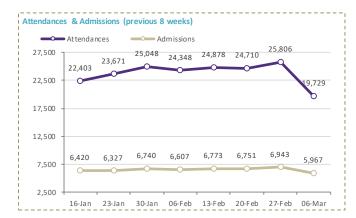

## National Overview as at 6<sup>th</sup> March 2018



## National Overview as at 6<sup>th</sup> March 2018





## National 9 Hour PET Compliance (Previous 8 weeks)

National 24 Hour PET (previous 8 weeks)



8am TrolleyGAR Daily Average (previous 8 weeks)









Delayed Discharges by Group (previous 8 weeks)



| 0       | 16-Jan | 23-Jan | 30-Jan | 06-Feb | 13-Feb | 20-Feb | 27-Feb | 06-Mar |
|---------|--------|--------|--------|--------|--------|--------|--------|--------|
|         | 156    | 166    | 152    | 154    | 169    | 153    | 167    | 161    |
| DML     | 103    | 95     | 100    | 105    | 110    | 113    | 123    | 132    |
| RCSI    | 72     | 98     | 102    | 109    | 129    | 12.3   | 116    | 130    |
|         | 66     | 76     | 71     | 79     | 84     | 88     | 80     | 69     |
|         | 4      | 4      | 4      | 4      | 4      | 4      | 3      | 3      |
| Sa