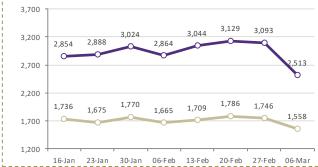

## National 9 Hour PET Compliance (Previous 8 weeks)

National 24 Hour PET (previous 8 weeks)

8am TrolleyGAR Daily Average (previous 8 weeks)

Delayed Discharges by Group (previous 8 weeks)

| 0       | 16-Jan | 23-Jan | 30-Jan | 06-Feb | 13-Feb | 20-Feb | 27-Feb | 06-Mar |
|---------|--------|--------|--------|--------|--------|--------|--------|--------|
|         | 156    | 166    | 152    | 154    | 169    | 153    | 167    | 161    |
| DML     | 103    | 95     | 100    | 105    | 110    | 113    | 123    | 132    |
| RCSI    | 72     | 98     | 102    | 109    | 129    | 12.3   | 116    | 130    |
|         | 66     | 76     | 71     | 79     | 84     | 88     | 80     | 69     |
|         | 4      | 4      | 4      | 4      | 4      | 4      | 3      | 3      |
| Saolt a | 74     | 77     | 74     | 67     | 69     | 56     | 60     | 72     |
| Total   | 475    | 516    | 503    | 518    | 565    | 537    | 54.9   | 567    |

16-Jan 23-Jan 30-Jan 06-Feb 13-Feb 20-Feb 27-Feb 06-Mar