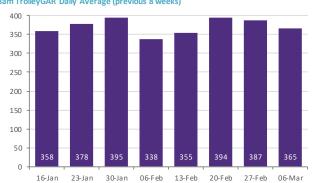

## National 9 Hour PET Compliance (Previous 8 weeks)

National 24 Hour PET (previous 8 weeks)

8am TrolleyGAR Daily Average (previous 8 weeks)

Delayed Discharges by Group (previous 8 weeks)

| 0       | 16-Jan | 23-Jan | 30-Jan | 06-Feb | 13-Feb | 20-Feb | 27-Feb | 06-Mar |
|---------|--------|--------|--------|--------|--------|--------|--------|--------|
|         | 156    | 166    | 152    | 154    | 169    | 153    | 167    | 161    |
| DML     | 103    | 95     | 100    | 105    | 110    | 113    | 123    | 132    |
| RCSI    | 72     | 98     | 102    | 109    | 129    | 12.3   | 116    | 130    |
|         | 66     | 76     | 71     | 79     | 84     | 88     | 80     | 69     |
|         | 4      | 4      | 4      | 4      | 4      | 4      | 3      | 3      |
| Saolt a | 74     | 77     | 74     | 67     | 69     | 56     | 60     | 72     |
| Total   | 475    | 516    | 503    | 518    | 565    | 537    | 54.9   | 567    |

16-Jan 23-Jan 30-Jan 06-Feb 13-Feb 20-Feb 27-Feb 06-Mar