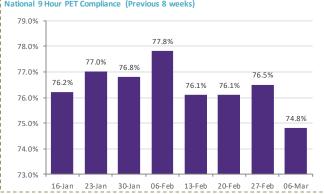

## National 9 Hour PET Compliance (Previous 8 weeks)

National 24 Hour PET (previous 8 weeks)

8am TrolleyGAR Daily Average (previous 8 weeks)

Delayed Discharges by Group (previous 8 weeks)

| 0       | 16-Jan | 23-Jan | 30-Jan | 06-Feb | 13-Feb | 20-Feb | 27-Feb | 06-Mar |
|---------|--------|--------|--------|--------|--------|--------|--------|--------|
|         | 156    | 166    | 152    | 154    | 169    | 153    | 167    | 161    |
| DML     | 103    | 95     | 100    | 105    | 110    | 113    | 123    | 132    |
| RCSI    | 72     | 98     | 102    | 109    | 129    | 12.3   | 116    | 130    |
|         | 66     | 76     | 71     | 79     | 84     | 88     | 80     | 69     |
|         | 4      | 4      | 4      | 4      | 4      | 4      | 3      | 3      |
| Saolt a | 74     | 77     | 74     | 67     | 69     | 56     | 60     | 72     |
| Total   | 475    | 516    | 503    | 518    | 565    | 537    | 54.9   | 567    |