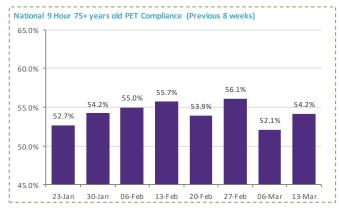

+0.4%
Week on week

Attendances > 75 years old

3,313

 $\uparrow$  +31.8% (n= +800) week on week

Admissions >75 years old

1,835

+17.8% (n= +277) week on week

9 Hour PET >75 years old