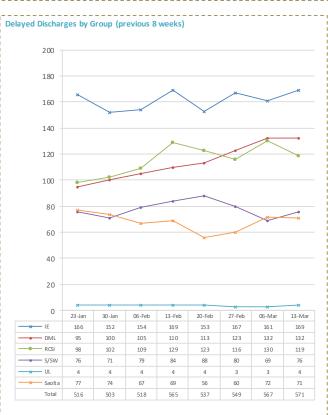

Week on week

**Delayed Discharges** 

571

As at 13 Mar 2018

 $\uparrow$ +0.7% (n= +4) week on week