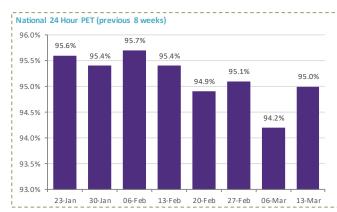

3,102 Weekly Count +21.4% (n= +547)

443 Daily Average

24 Hour PET

**1** +0.8%

Week on week

6 Hour PET

1+0.0%
Week on week

9 Hour PET