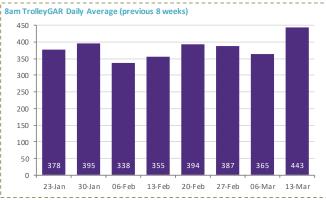

## National Overview as at 13<sup>th</sup> March 2018

**Attendances** 

27,337

 $\uparrow$  +38.6% (n= +7,608) week on week

**Admissions** 

7,145

↑ +19.7% (n= +1,178) week on week

8am TrolleyGAR

3,102 Weekly Count +21.4% (n= +547)

443 Daily Average

24 Hour PET

**1** +0.8%

Week on week

6 Hour PET

1+0.0%
Week on week

9 Hour PET