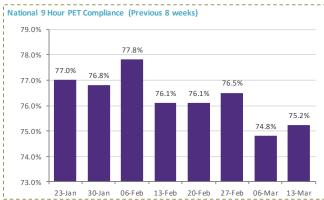

+0.4%
Week on week

Attendances > 75 years old

3,313

 $\uparrow$  +31.8% (n= +800) week on week

Admissions >75 years old

1,835

+17.8% (n= +277) week on week

9 Hour PET >75 years old