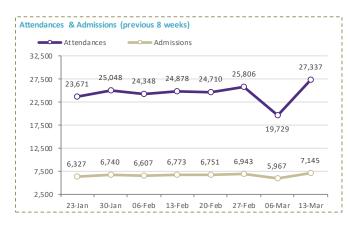

## National Overview as at 13<sup>th</sup> March 2018

**Attendances** 

27,337

 $\uparrow$  +38.6% (n= +7,608) week on week

**Admissions** 

7,145

↑ +19.7% (n= +1,178) week on week

8am TrolleyGAR