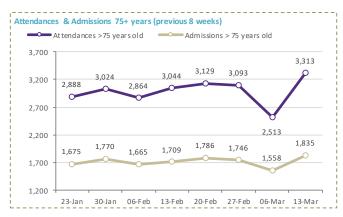

+0.4%
Week on week

Attendances > 75 years old

3,313

 $\uparrow$  +31.8% (n= +800) week on week

Admissions >75 years old

1,835

+17.8% (n= +277) week on week

9 Hour PET >75 years old

Week on week

**Delayed Discharges** 

571

As at 13 Mar 2018

 $\uparrow$ +0.7% (n= +4) week on week