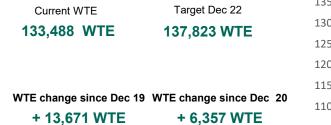

WTE Employment – February 2022

| Staff Category                     | Feb-22  | Change<br>Feb-22 | Change 2022<br>YTD |
|------------------------------------|---------|------------------|--------------------|
| Total Health Service               | 133,488 | +519             | +1,165             |
| Medical & Dental                   | 12,083  | +3               | -30                |
| Nursing & Midwifery                | 42,204  | +412             | +628               |
| Health & Social Care Professionals | 19,077  | -26              | +78                |
| Management & Administrative        | 21,973  | +202             | +390               |
| General Support                    | 10,038  | -16              | +28                |
| Patient & Client Care              | 28,114  | -57              | +72                |