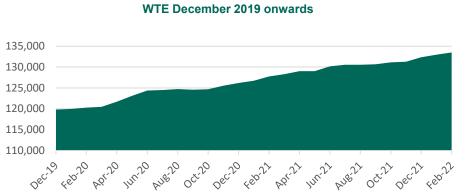

WTE Employment – February 2022

| Staff Category                     | Feb-22  | Change<br>Feb-22 | Change 2022<br>YTD |
|------------------------------------|---------|------------------|--------------------|
| Total Health Service               | 133,488 | +519             | +1,165             |
| Medical & Dental                   | 12,083  | +3               | -30                |
| Nursing & Midwifery                | 42,204  | +412             | +628               |
| Health & Social Care Professionals | 19,077  | -26              | +78                |
| Management & Administrative        | 21,973  | +202             | +390               |
| General Support                    | 10,038  | -16              | +28                |
| Patient & Client Care              | 28,114  | -57              | +72                |