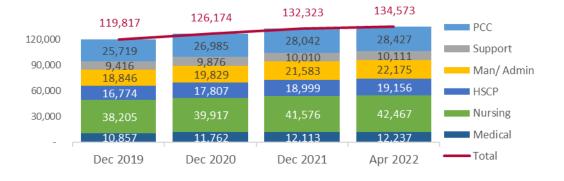

| Health Service Emplo  | yment:  | Minimum Target                   | Apr 2022 |
|-----------------------|---------|----------------------------------|----------|
| Current WTE:          | 134,573 | +5,500 to Dec 2022:              | 137,823  |
| change this Month     | +472    | Distance to min target Dec 2022: | -3,250   |
| change since Dec 2021 | +2,249  | % variance to min target YTD:    | -5.3%    |
| change since Dec 2020 | +6,357  | Variance to min target YTD:      | -127     |
| change since Dec 2019 | +14,755 | Acute Variance to target:        | +177     |
| % change Dec 2019     | +12.3%  | Community Variance to target:    | -274     |

| Service   | Dec 2021 | Apr 2022 | Change<br>Apr 2022 | Change<br>2022 YTD |
|-----------|----------|----------|--------------------|--------------------|
| Total     | 132,323  | 134,573  | +472               | +2,249             |
| Acute     | 9,718    | 9,884    | +199               | +1,274             |
| Community | 25,854   | 26,511   | +243               | +852               |
| Central   | 8,981    | 8,975    | +30                | +123               |

| Staff Category              | Dec 2021 | Apr 2022 | Change Apr<br>2022 | Change 2022<br>YTD |  |
|-----------------------------|----------|----------|--------------------|--------------------|--|
| Total                       | 132,323  | 134,573  | +472               | +2,249             |  |
| Medical & Dental            | 12,113   | 12,237   | +49                | +124               |  |
| Nursing & Midwifery         | 41,576   | 42,467   | +130               | +890               |  |
| Health & Social Care        | 18,999   | 19,156   | +18                | +157               |  |
| Management & Administrative | 21,583   | 22,175   | +92                | +592               |  |
| General Support             | 10,010   | 10,111   | +37                | +100               |  |
| Patient & Client Care       | 28,042   | 28,427   | +145               | +385               |  |