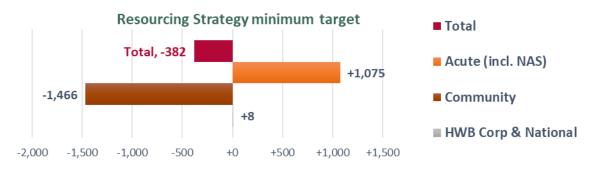

| Minimum Target                   | Jul 2022 |  |  |  |
|----------------------------------|----------|--|--|--|
| +5,500 to Dec 2022:              | 135,294  |  |  |  |
| Distance to min target Dec 2022: | -2,529   |  |  |  |
| Variance to min target YTD:      | -382     |  |  |  |
| Acute Variance to target:        | +1,075   |  |  |  |
| Community Variance to target:    | -1,466   |  |  |  |
| % variance to min target YTD:    | -11.4%   |  |  |  |