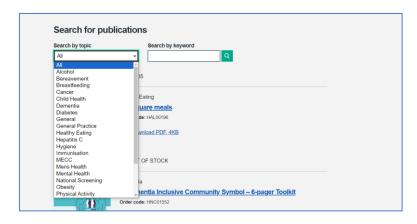

4. Choose the resource(s) you would like to order by selecting the topic from the drop-down menu. You can also search by keyword. This list appears in alphabetical order.

- 5. Once you have selected the category, all resources available under that category will be displayed on the screen in alphabetical order. if you would like to clear the filter click the Reset Filter button under the topic drop-down box.
- 6. You can choose a resource by typing the quantity into the Quantity box that is pre-set to 1 and clicking the "Add to order" button.