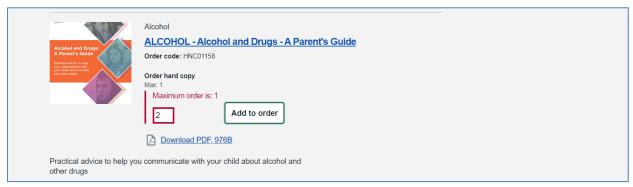

4. Choose the resource(s) you would like to order by selecting the topic from the drop-down menu. You can also search by keyword. This list appears in alphabetical order.

- 5. Once you have selected the category, all resources available under that category will be displayed on the screen in alphabetical order. if you would like to clear the filter click the Reset Filter button under the topic drop-down box.
- 6. You can choose a resource by typing the quantity into the Quantity box that is pre-set to 1 and clicking the "Add to order" button.

8. If you have added a quantity that is above the maximum order quantity you will get a message displaying the maximum order quantity allowed. This message will remain on screen until you have ordered a quantity within the order limit.