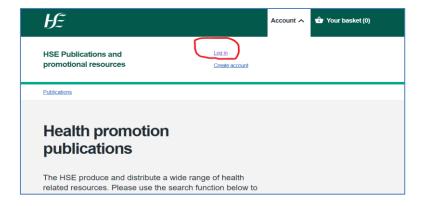

## To place an order

- 1. Follow the URL: https://www.healthpromotion.ie/
- 2. To place an order as a member of the public follow the instructions below without clicking the Log in link.
- 3. To place an order as a registered user, login using your username and password as circled below. If you have forgotten your login details click the Log in button and follow the Forgot your password link.