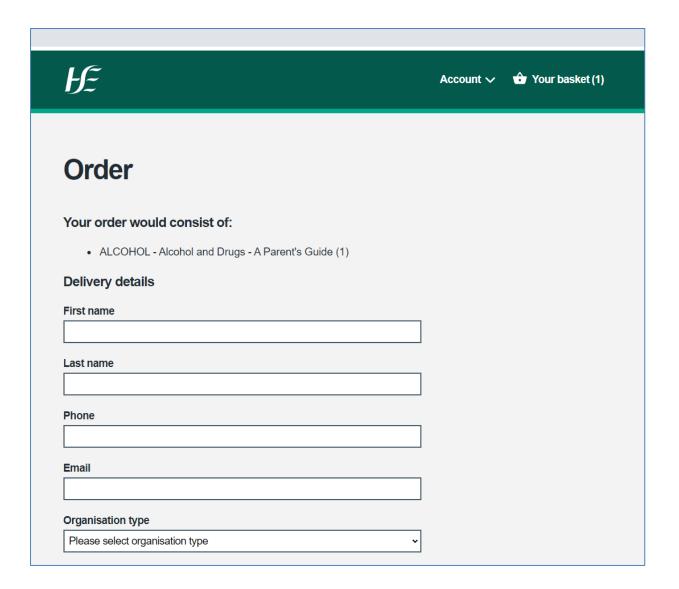

- 13. From here you can remove an unwanted resource(s), update the quantity (as long as it is within the maximum allowed) or go back and select more resources.
- 14. When you are happy with your selection click the "Continue to order" button. Here you will see a summary of the resource(s) in your order. If you have entered the site as a guest (not logged in) you will see blank fields where you can enter your address, phone number, email address, and organisation type. If you are logged in, the address fields will be pre-populated for you with the information given at the time of registration but you will still need to add in your phone number, email address and select organisation type.