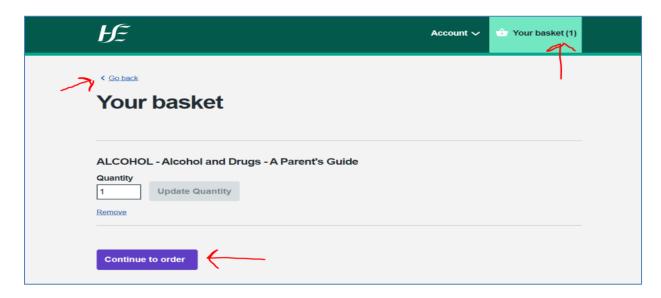

- 9. If you have added a resource in error or one that you don't want you can remove it at the checkout stage when you are reviewing your basket.
- 10. You can continue adding resources by selecting from the drop-down menu or using the search function until you are happy with your selection.
- 11. When you are ready to proceed to checkout click the Your basket link on the right-hand side of the green bar as shown in point 7 above.
- 12. When you click Your basket you will get a chance to review your selected resources.

- 13. From here you can remove an unwanted resource(s), update the quantity (as long as it is within the maximum allowed) or go back and select more resources.
- 14. When you are happy with your selection click the "Continue to order" button. Here you will see a summary of the resource(s) in your order. If you have entered the site as a guest (not logged in) you will see blank fields where you can enter your address, phone number, email address, and organisation type. If you are logged in, the address fields will be pre-populated for you with the information given at the time of registration but you will still need to add in your phone number, email address and select organisation type.