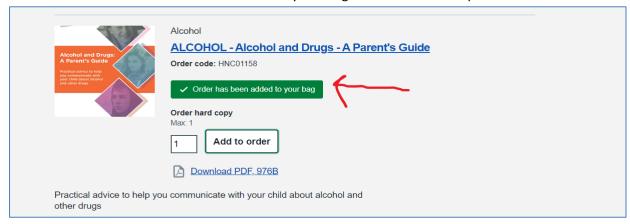

7. Once a resource has been added successfully you will get a confirmation message in a green bar. This message will disappear after a few seconds but Your Basket on the green bar at the top of the screen will show the resource has been added. From here you can go back to add more products or Continue to order.