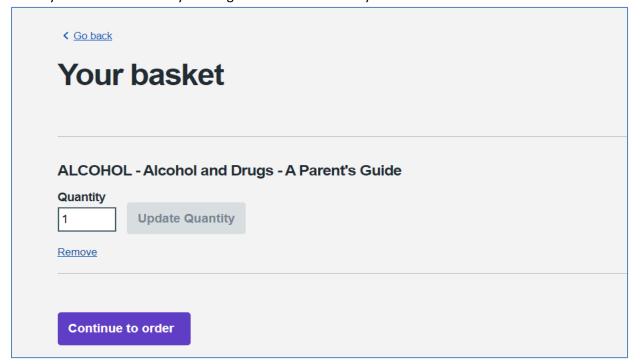

7. Once a resource has been added successfully you will get a confirmation message in a green bar. This message will disappear after a few seconds but Your Basket on the green bar at the top of the screen will show the resource has been added. From here you can go back to add more products or Continue to order.

- 9. If you have added a resource in error or one that you don't want you can remove it at the checkout stage when you are reviewing your basket.
- 10. You can continue adding resources by selecting from the drop-down menu or using the search function until you are happy with your selection.
- 11. When you are ready to proceed to checkout click the Your basket link on the right-hand side of the green bar as shown in point 7 above.
- 12. When you click Your basket you will get a chance to review your selected resources.

- 13. From here you can remove an unwanted resource(s), update the quantity (as long as it is within the maximum allowed) or go back and select more resources.
- 14. When you are happy with your selection click the "Continue to order" button. Here you will see a summary of the resource(s) in your order. If you have entered the site as a guest (not logged in) you will see blank fields where you can enter your address, phone number, email address, and organisation type. If you are logged in, the address fields will be pre-populated for you with the information given at the time of registration but you will still need to add in your phone number, email address and select organisation type.