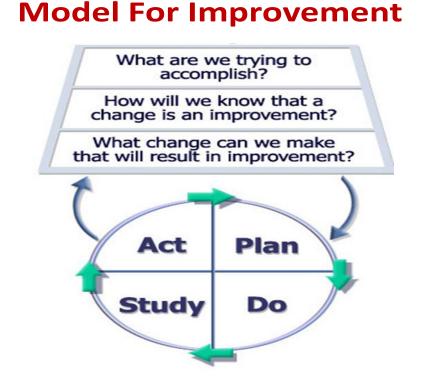

| 23                   | -  | 24  | 25     | 20    | -                  |
| 26 /2/17          | -                          | tailbone                                | 64 | 66      | 23                   |    | 24  | 25     | 26    | 27                 |
|                   |                            |                                         |    |         |                      | -  |     |        |       |                    |
|                   |                            |                                         |    | -       | a statistical second | 28 |     | 29     |       |                    |
|                   |                            |                                         |    |         |                      | 30 |     |        |       |                    |