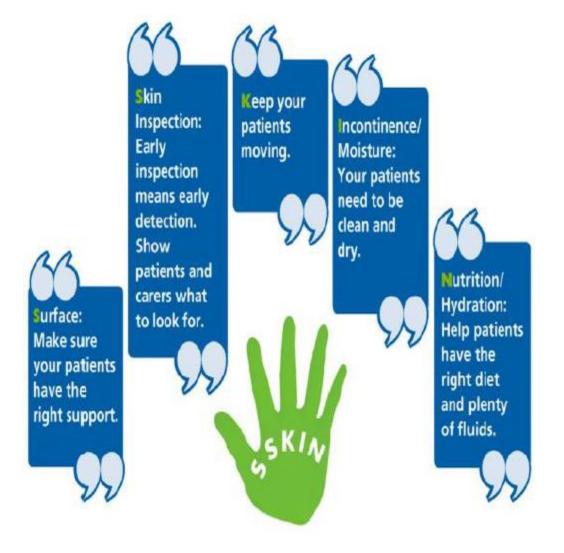

| Pressure Ulcers to Zero                                 | l<br>Care                 | <u>KEY</u><br>Care delivered: √ - Yes or X- No (record |          |        |       |  |       |  |  |   |     |                | Seirbhie<br>Nos Fe | i Stáinte<br>err<br>ert |
|---------------------------------------------------------|---------------------------|--------------------------------------------------------|----------|--------|-------|--|-------|--|--|---|-----|----------------|--------------------|-------------------------|
|                                                         | SSKIN Care Bundle example |                                                        |          |        |       |  |       |  |  | U | ~ 1 | lational Quali | y inpoven          | nt Team                 |
| NAME                                                    |                           |                                                        |          |        |       |  |       |  |  |   |     |                |                    |                         |
| Frequency of care delivery (circle as appropriate)      | 1 hrly                    | 1                                                      | 2hrly    |        | 3hrly |  | 4hrly |  |  |   |     |                |                    |                         |
| Date                                                    |                           |                                                        |          |        |       |  |       |  |  |   |     |                |                    |                         |
| Time - (record using 24 Hour Clock)                     |                           |                                                        |          |        |       |  |       |  |  |   |     |                |                    |                         |
| Surface                                                 |                           |                                                        |          |        |       |  |       |  |  |   |     |                |                    |                         |
| Mattress appropriate (please state)                     |                           |                                                        |          |        |       |  |       |  |  |   |     |                |                    |                         |
| Cushion appropriate (please state)                      |                           |                                                        |          |        |       |  |       |  |  |   |     |                |                    |                         |
| Functionality/integrity check of equipment<br>performed |                           |                                                        |          |        |       |  |       |  |  |   |     |                |                    |                         |
| Skin Inspection                                         |                           |                                                        |          |        |       |  |       |  |  |   |     |                |                    |                         |
| All pressure areas checked                              |                           |                                                        |          |        |       |  |       |  |  |   |     |                |                    |                         |
| Redness present Y/N                                     |                           |                                                        |          |        |       |  |       |  |  |   |     |                |                    |                         |
| Keep moving                                             |                           |                                                        |          |        |       |  |       |  |  |   |     |                |                    |                         |
| B Right side                                            |                           |                                                        |          |        |       |  |       |  |  |   |     |                |                    |                         |
| E Left side                                             |                           |                                                        |          |        |       |  |       |  |  |   |     |                |                    |                         |
| D Back                                                  |                           |                                                        |          |        |       |  |       |  |  |   |     |                |                    |                         |
| CHAIR                                                   | $\top$                    |                                                        |          |        |       |  |       |  |  |   |     |                |                    |                         |
| Incontinence                                            |                           |                                                        |          |        |       |  |       |  |  |   |     |                |                    |                         |
| Urine                                                   |                           |                                                        |          |        |       |  |       |  |  |   |     |                |                    |                         |
| Bowels                                                  |                           |                                                        |          |        |       |  |       |  |  |   |     |                |                    |                         |
| Nutrition                                               |                           |                                                        |          |        |       |  |       |  |  |   |     |                |                    |                         |
| Diet (please state)                                     |                           |                                                        |          |        |       |  |       |  |  |   |     |                |                    |                         |
| Fluids (please state)                                   |                           |                                                        |          |        |       |  |       |  |  |   |     |                |                    | Γ                       |
| Supplement(s) (pelase state)                            |                           |                                                        |          |        |       |  |       |  |  |   |     |                |                    | Г                       |
| Initials                                                |                           |                                                        | $\vdash$ | $\Box$ |       |  |       |  |  |   |     |                |                    | Т                       |