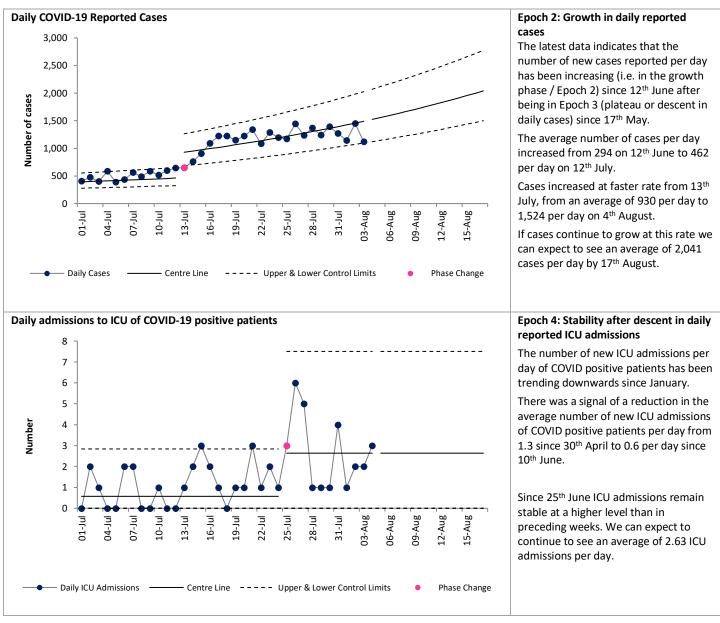

## COVID-19 Data Summary, Wednesday 4<sup>th</sup> August 2021 Weekly Report on COVID-19 Statistical Process Control Charts

## 04 August 2021

Note that due to the cyber attack data on daily new hospital admissions of COVID-19 positive patients and daily notified deaths of people with COVID-19 are not currently available.

For more information on the methodology used above and the team behind the development of this SPC approach see <a href="https://www.hse.ie/eng/about/who/qid/covid-19-qi-learning/resources-developed-to-support-the-national-covid19-response/understanding-variation-in-key-covid-19-indicators-in-ireland-using-statistical-process-control-shewhart-charts.pdf">https://www.hse.ie/eng/about/who/qid/covid-19-qi-learning/resources-developed-to-support-the-national-covid19-response/understanding-variation-in-key-covid-19-indicators-in-ireland-using-statistical-process-control-shewhart-charts.pdf</a>