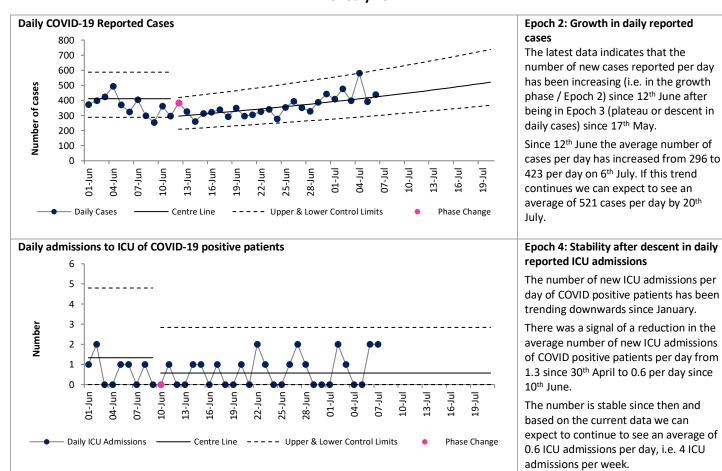

## COVID-19 Data Summary, Wednesday 7<sup>th</sup> July 2021 Weekly Report on COVID-19 Statistical Process Control Charts

07 July 2021



Note that due to the cyber-attack data on daily new hospital admissions of COVID-19 positive patients and daily notified deaths of people with COVID-19 are not currently available.

For more information on the methodology used above and the team behind the development of this SPC approach see <a href="https://www.hse.ie/eng/about/who/qid/covid-19-qi-learning/resources-developed-to-support-the-national-covid19-response/understanding-variation-in-key-covid-19-indicators-in-ireland-using-statistical-process-control-shewhart-charts.pdf">https://www.hse.ie/eng/about/who/qid/covid-19-qi-learning/resources-developed-to-support-the-national-covid19-response/understanding-variation-in-key-covid-19-indicators-in-ireland-using-statistical-process-control-shewhart-charts.pdf</a>