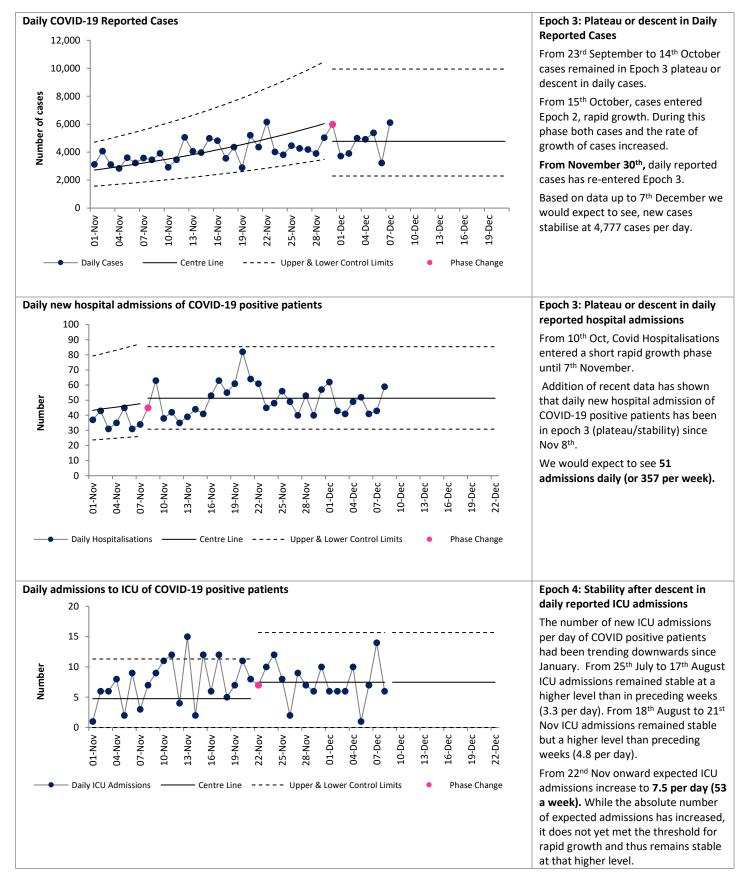

## COVID-19 Data Summary, Wednesday 08th December 2021 Weekly Report on COVID-19 Statistical Process Control Charts

8<sup>th</sup> December 2021

Note that due to the cyber attack data on daily notified deaths of people with COVID-19 are not currently available. For more information on the methodology used above and the team behind the development of this SPC approach see <u>https://www.hse.ie/eng/about/who/qid/covid-19-qi-learning/resources-developed-to-support-the-national-covid19-response/understanding-variation-in-key-covid-19-indicators-in-ireland-using-statistical-process-control-shewhart-charts.pdf</u>