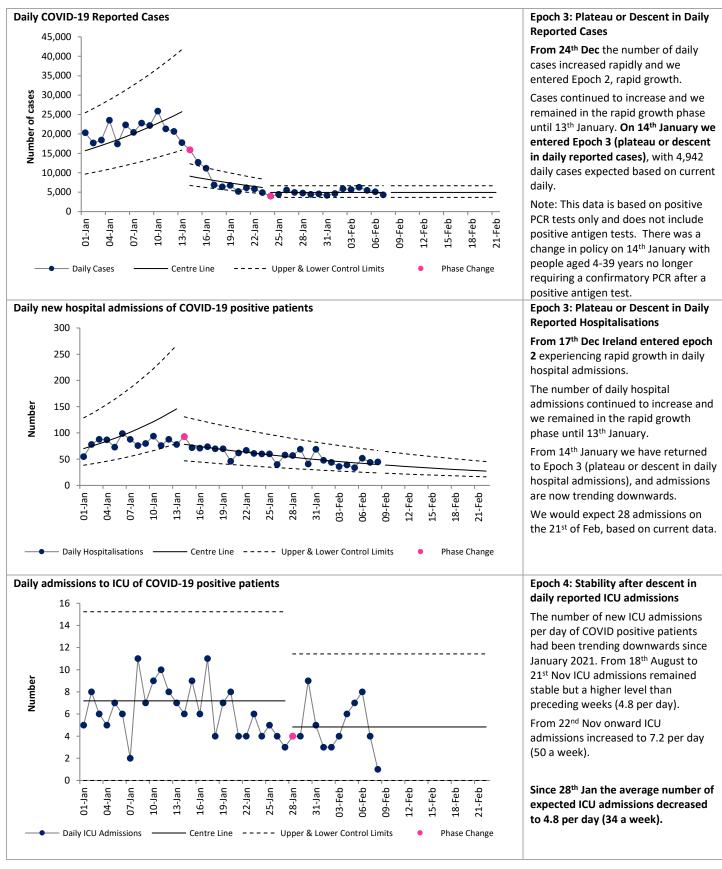

## COVID-19 Data Summary, Wednesday 9th February 2022 Weekly Report on COVID-19 Statistical Process Control Charts 9th February 2022

Note that due to the cyber attack data on daily notified deaths of people with COVID-19 are not currently available. For more information on the methodology used above and the team behind the development of this SPC approach see <a href="https://www.hse.ie/eng/about/who/qid/covid-19-qi-learning/resources-developed-to-support-the-national-covid19-response/understanding-variation-in-key-covid-19-indicators-in-ireland-using-statistical-process-control-shewhart-charts.pdf">https://www.hse.ie/eng/about/who/qid/covid-19-qi-learning/resources-developed-to-support-the-national-covid19-response/understanding-variation-in-key-covid-19-indicators-in-ireland-using-statistical-process-control-shewhart-charts.pdf</a>