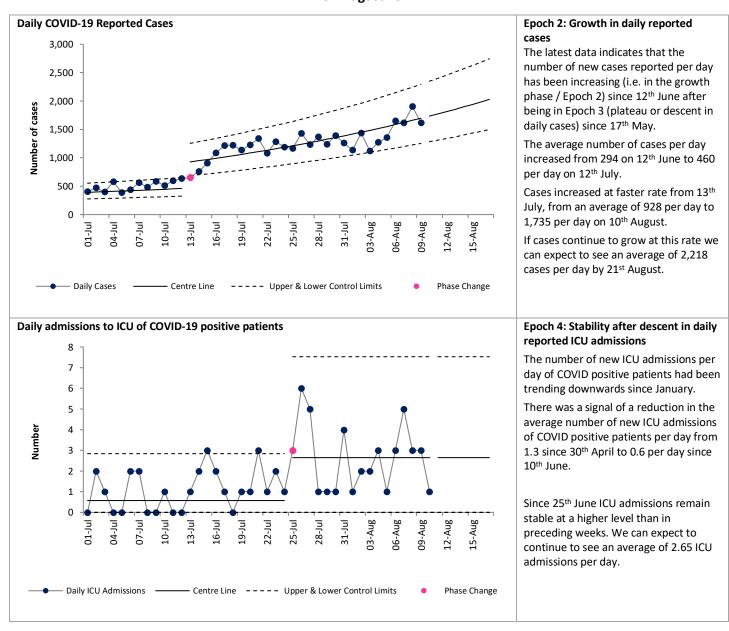

## COVID-19 Data Summary, Wednesday 11<sup>th</sup> August 2021 Weekly Report on COVID-19 Statistical Process Control Charts

## 10<sup>th</sup> August 2021

Note that due to the cyber attack data on daily new hospital admissions of COVID-19 positive patients and daily notified deaths of people with COVID-19 are not currently available.