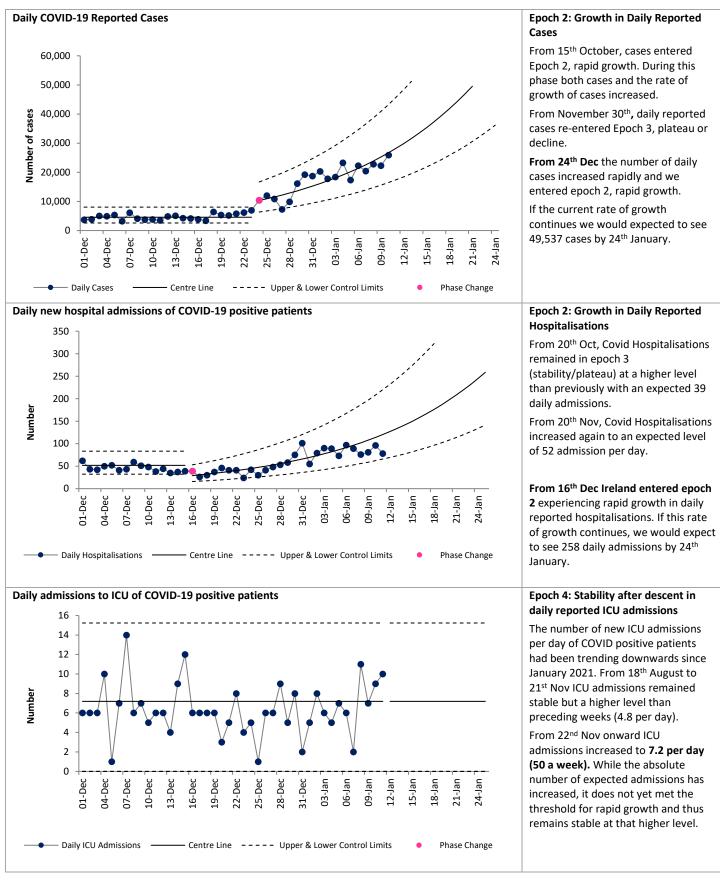

## COVID-19 Data Summary, Wednesday 12th January 2022 Weekly Report on COVID-19 Statistical Process Control Charts 12th January 2022

Note that due to the cyber attack data on daily notified deaths of people with COVID-19 are not currently available. For more information on the methodology used above and the team behind the development of this SPC approach see