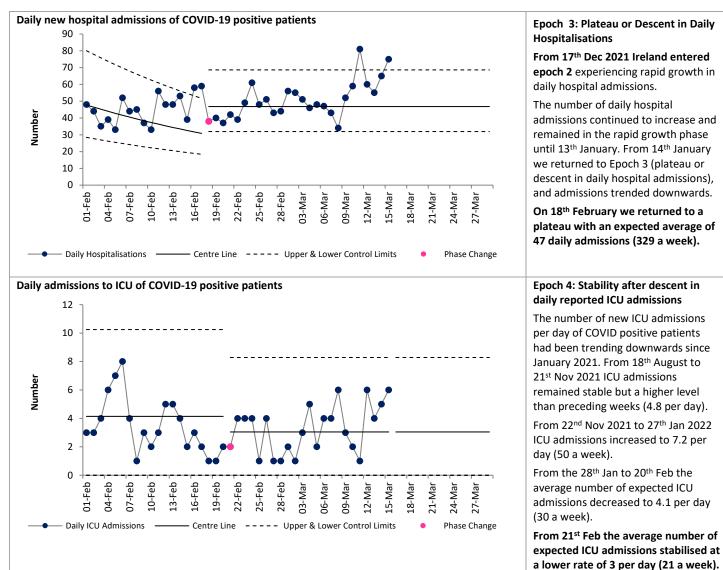

## COVID-19 Data Summary, Tuesday 15th March 2022 Weekly Report on COVID-19 Statistical Process Control Charts





Note that due to the cyber attack data on daily notified deaths of people with COVID-19 are not currently available. For more information on the methodology used above and the team behind the development of this SPC approach see https://www.hse.ie/eng/about/who/qid/covid-19-gi-learning/resources-developed-to-support-the-national-covid19-response/understanding-variationin-key-covid-19-indicators-in-ireland-using-statistical-process-control-shewhart-charts.pdf