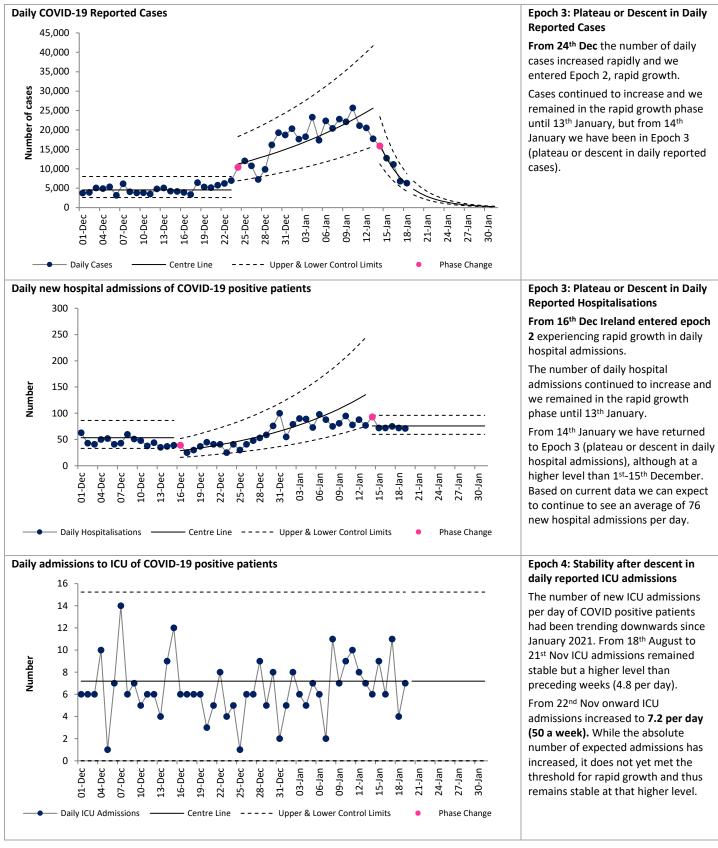

## COVID-19 Data Summary, Wednesday 19<sup>th</sup> January 2022 Weekly Report on COVID-19 Statistical Process Control Charts 19<sup>th</sup> January 2021

Note that due to the cyber attack data on daily notified deaths of people with COVID-19 are not currently available. For more information on the methodology used above and the team behind the development of this SPC approach see <a href="https://www.hse.ie/eng/about/who/qid/covid-19-qi-learning/resources-developed-to-support-the-national-covid19-response/understanding-variation-in-key-covid-19-indicators-in-ireland-using-statistical-process-control-shewhart-charts.pdf">https://www.hse.ie/eng/about/who/qid/covid-19-qi-learning/resources-developed-to-support-the-national-covid19-response/understanding-variation-in-key-covid-19-indicators-in-ireland-using-statistical-process-control-shewhart-charts.pdf</a>