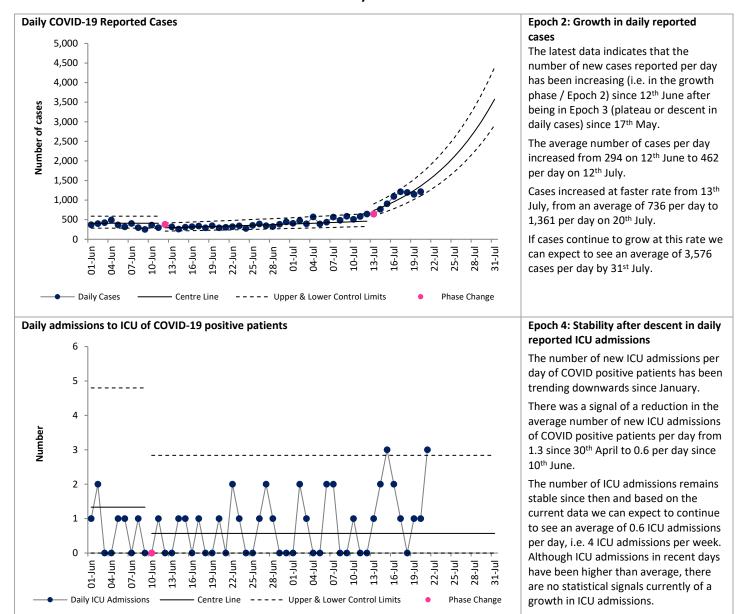

## COVID-19 Data Summary, Wednesday 21<sup>st</sup> July 2021 Weekly Report on COVID-19 Statistical Process Control Charts

21 July 2021



Note that due to the cyber attack data on daily new hospital admissions of COVID-19 positive patients and daily notified deaths of people with COVID-19 are not currently available.

For more information on the methodology used above and the team behind the development of this SPC approach see <a href="https://www.hse.ie/eng/about/who/qid/covid-19-qi-learning/resources-developed-to-support-the-national-covid19-response/understanding-variation-in-key-covid-19-indicators-in-ireland-using-statistical-process-control-shewhart-charts.pdf">https://www.hse.ie/eng/about/who/qid/covid-19-qi-learning/resources-developed-to-support-the-national-covid19-response/understanding-variation-in-key-covid-19-indicators-in-ireland-using-statistical-process-control-shewhart-charts.pdf</a>