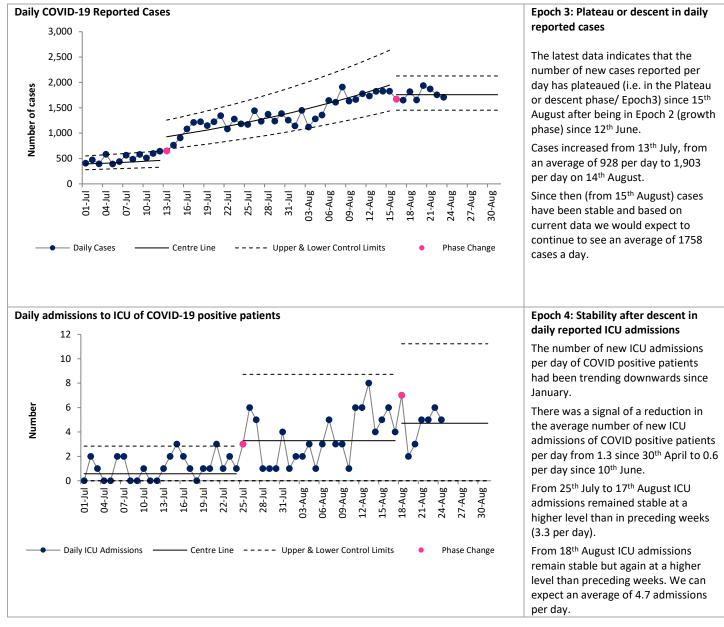

## COVID-19 Data Summary, Wednesday 25th August 2021 Weekly Report on COVID-19 Statistical Process Control Charts

## 25th August 2021



Note that due to the cyber attack data on daily new hospital admissions of COVID-19 positive patients and daily notified deaths of people with COVID-19 are not currently available.

For more information on the methodology used above and the team behind the development of this SPC approach see <a href="https://www.hse.ie/eng/about/who/qid/covid-19-qi-learning/resources-developed-to-support-the-national-covid19-response/understanding-variation-in-key-covid-19-indicators-in-ireland-using-statistical-process-control-shewhart-charts.pdf">https://www.hse.ie/eng/about/who/qid/covid-19-qi-learning/resources-developed-to-support-the-national-covid19-response/understanding-variation-in-key-covid-19-indicators-in-ireland-using-statistical-process-control-shewhart-charts.pdf</a>