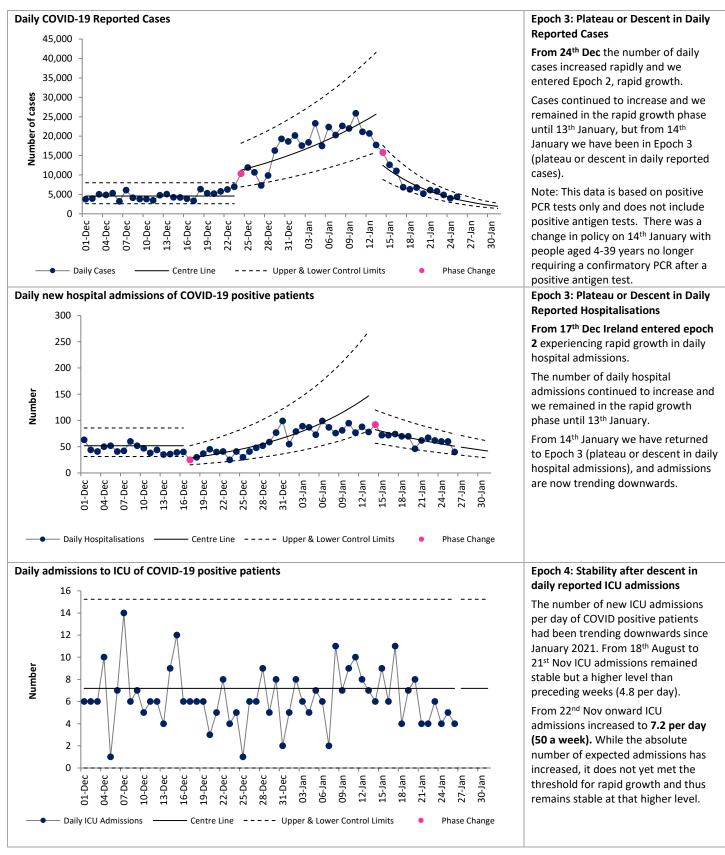

## COVID-19 Data Summary, Wednesday 26<sup>th</sup> January 2022 Weekly Report on COVID-19 Statistical Process Control Charts

26<sup>th</sup> January 2022



Note that due to the cyber attack data on daily notified deaths of people with COVID-19 are not currently available. For more information on the methodology used above and the team behind the development of this SPC approach see <a href="https://www.hse.ie/eng/about/who/qid/covid-19-qi-learning/resources-developed-to-support-the-national-covid19-response/understanding-variation-in-key-covid-19-indicators-in-ireland-using-statistical-process-control-shewhart-charts.pdf">https://www.hse.ie/eng/about/who/qid/covid-19-qi-learning/resources-developed-to-support-the-national-covid19-response/understanding-variation-in-key-covid-19-indicators-in-ireland-using-statistical-process-control-shewhart-charts.pdf</a>