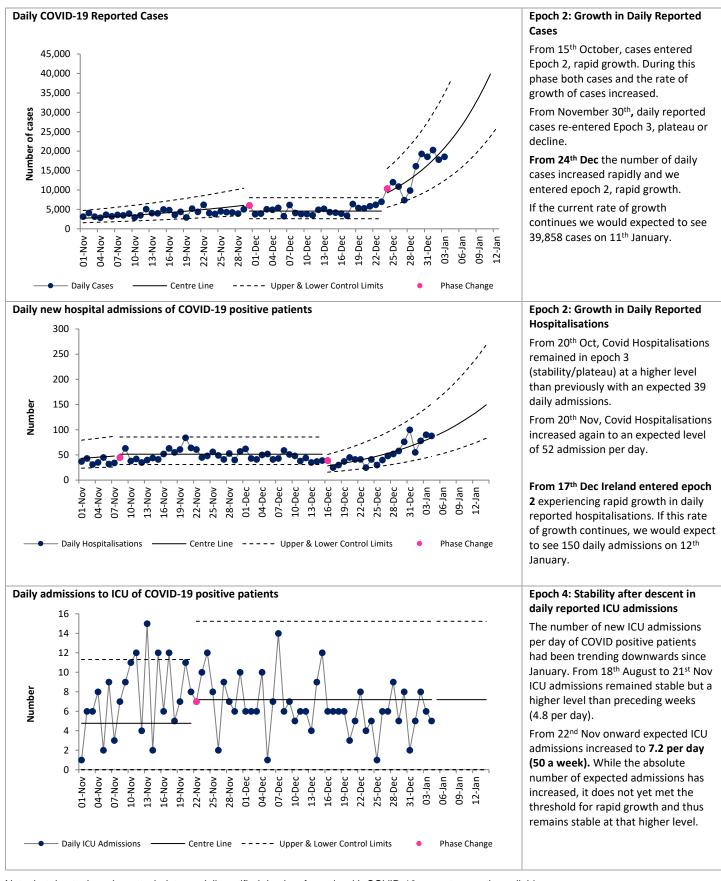

## COVID-19 Data Summary, Wednesday 5th January 2022 Weekly Report on COVID-19 Statistical Process Control Charts

Note that due to the cyber attack data on daily notified deaths of people with COVID-19 are not currently available. For more information on the methodology used above and the team behind the development of this SPC approach see <a href="https://www.hse.ie/eng/about/who/qid/covid-19-qi-learning/resources-developed-to-support-the-national-covid19-response/understanding-variation-in-key-covid-19-indicators-in-ireland-using-statistical-process-control-shewhart-charts.pdf">https://www.hse.ie/eng/about/who/qid/covid-19-qi-learning/resources-developed-to-support-the-national-covid19-response/understanding-variation-in-key-covid-19-indicators-in-ireland-using-statistical-process-control-shewhart-charts.pdf</a>