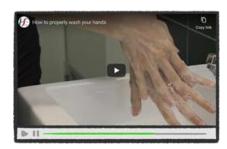

Do this for 20 seconds.

Rinse your hands under running water.

Dry your hands with a clean towel or paper towel.

You can see a video of how to wash your hands.