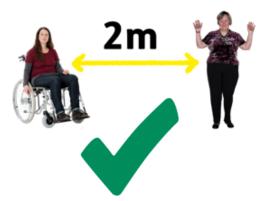

# If you are asked to self-isolate you should:

Stay in your room at all times.

You can open your window to get fresh air.

Do not allow visitors into your room or answer your door to callers.

Keep away from other people in your centre as much as you can. If you must see people stay at least 2 metres apart.