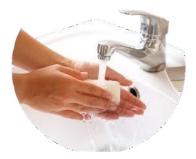

# How to wash your hands properly with soap and water

Wet your hands with warm water and

Put on some soap.

Rub your hands together until the soap makes lots of bubbles.

Rub the top of your hands, between your fingers and under your fingernails.

Do this for 20 seconds.

Rinse your hands under running water.

Dry your hands with a clean towel or paper towel.

You can see a video of how to wash your hands.