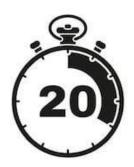

Do this for 20 seconds.

Rinse your hands under running water.

Dry your hands with a clean towel or paper towel.

You can see a video of how to wash your hands.