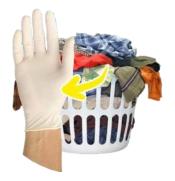

### Laundry

Wear gloves while handling dirty laundry.

Wash your laundry at a temperature above 60 degrees celsius or at the highest temperature possible.

Clean all surfaces around the washing machine.