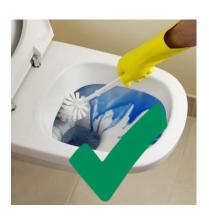

If possible, use a separate toilet and bathroom to the rest of the people in your accommodation centre/room.

If this is not possible, make sure to keep the bathroom very clean.

Wash your hands often. Keep your hands clean by washing them regularly with soap and water.