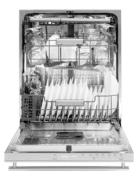

After you use these items, wash them in a dishwasher or with hot soap and water.

Do not share remote controls or games consoles.