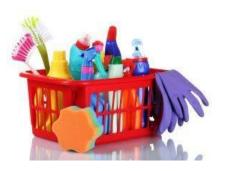

#### Household cleaning

Wash your hands before and after all household tasks.

Clean your surfaces with the usual disinfectant products you buy in the supermarket. They can kill Coronavirus.