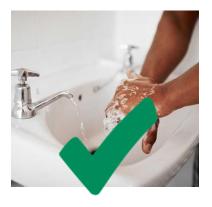

If possible, use a separate toilet and bathroom to the rest of the people in your accommodation centre/room.

If this is not possible, make sure to keep the bathroom very clean.

Wash your hands often. Keep your hands clean by washing them regularly with soap and water.

# How to wash your hands properly with soap and water

Wet your hands with warm water and

Put on some soap.

Rub your hands together until the soap makes lots of bubbles.

Rub the top of your hands, between your fingers and under your fingernails.

Do this for 20 seconds.

Rinse your hands under running water.

Dry your hands with a clean towel or paper towel.

You can see a video of how to wash your hands.