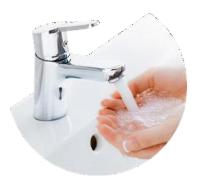

If possible, use a separate toilet and bathroom to the rest of the people in your accommodation centre/room.

If this is not possible, make sure to keep the bathroom very clean.

Wash your hands often. Keep your hands clean by washing them regularly with soap and water.

# How to wash your hands properly with soap and water

Wet your hands with warm water and

Put on some soap.

Rub your hands together until the soap makes lots of bubbles.

Rub the top of your hands, between your fingers and under your fingernails.