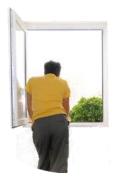

# If you are asked to self-isolate you should:

Stay in your room at all times.

You can open your window to get fresh air.

Do not allow visitors into your room or answer your door to callers.

Keep away from other people in your centre as much as you can. If you must see people stay at least 2 metres apart.