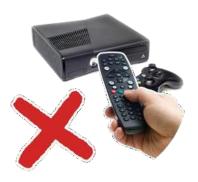

After you use these items, wash them in a dishwasher or with hot soap and water.

Do not share remote controls or games consoles.