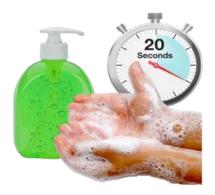

# How to wash your hands properly with soap and water

Wet your hands with warm water and

Put on some soap.

Rub your hands together until the soap makes lots of bubbles.

Rub the top of your hands, between your fingers and under your fingernails.

Do this for 20 seconds.

Rinse your hands under running water.

Dry your hands with a clean towel or paper towel.

You can see a video of how to wash your hands.