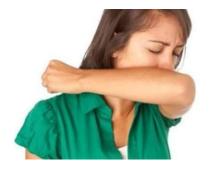

#### **Cover your coughs and sneezes**

When coughing and sneezing, cover your mouth and nose with a clean tissue.

Put used tissues into a closed bin and wash your hands.

Cough or sneeze into your elbow if you do not have a tissue.