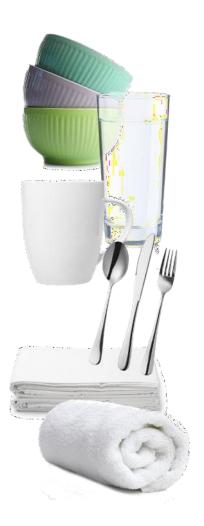

### **Avoid sharing things**

Try not to share these things with other people in your accommodation centre:

- Dishes
- Drinking glasses
- Cups
- Knives, forks and spoons
- Towels
- Bedding

We can deliver your meals to your room.