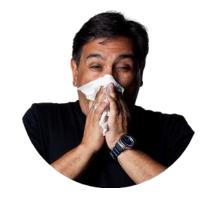

#### **Cover your coughs and sneezes**

When coughing and sneezing, cover your mouth and nose with a clean tissue.

Put used tissues into a closed bin and wash your hands.

Cough or sneeze into your elbow if you do not have a tissue.