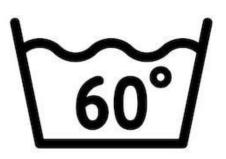

### Laundry

Wear gloves while handling dirty laundry.

Wash your laundry at a temperature above 60 degrees celsius or at the highest temperature possible.

Clean all surfaces around the washing machine.