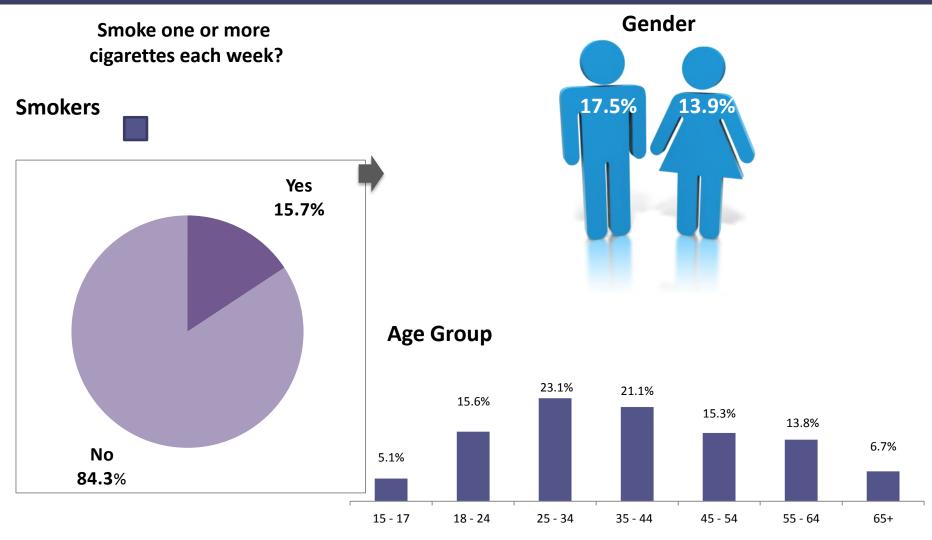

#### **Headline Data**

Smoking Prevalence: 15.7%

E Cigarette Use: 5.8%

Roll Your Own (RYO):

29.3%

(% of Smokers using RYO)

# **Cigarette Smoking Prevalence**

Base: All Respondents 2020: 2000