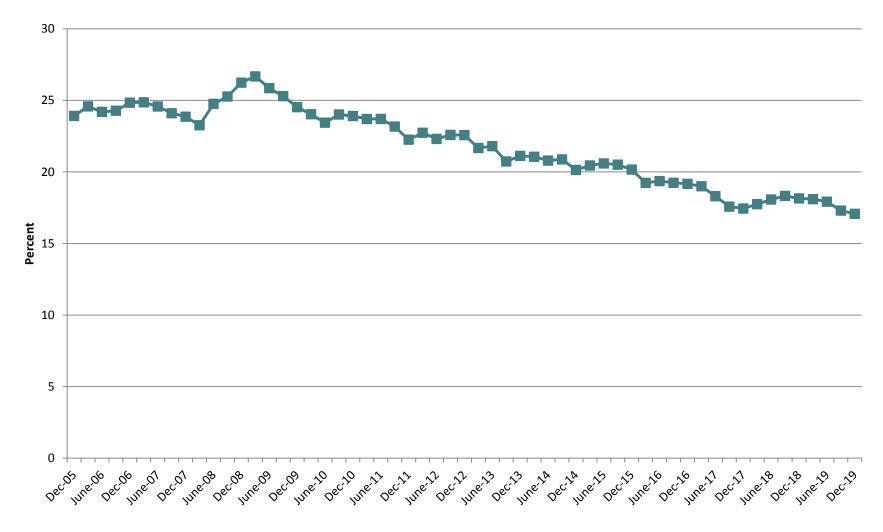

## Differences in HSE Tracker and Healthy Ireland Smoking Prevalence Surveys

- The tracker survey is a smaller survey: (n=4000) taken quarterly whereas Healthy Ireland (HI) samples over 7,500 people annually.
- The tracker is a telephone survey whereas HI is a face to face household survey.
- The questions on smoking prevalence are slightly different (smoke one or more weekly in tracker whereas daily or occasionally in the Healthy Ireland survey).
- The tracker has been undertaken since 2002 whereas the Healthy Ireland survey started in 2015.
- Both surveys indicate an underlying downward trend in smoking prevalence, as indicated in Figure 1 for the tracker below:

#### Figure 1: Trend in smoking prevalence to 2019

Source: HSE Tracker Survey