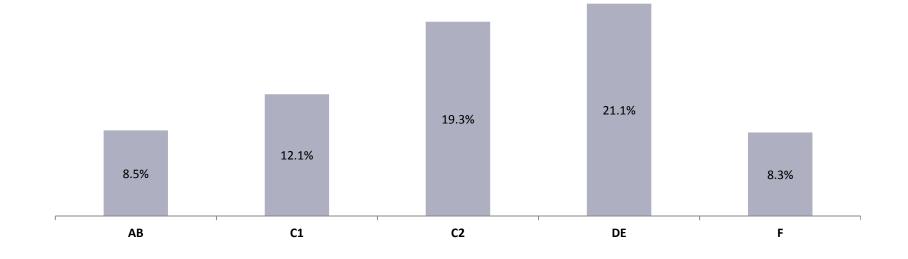

# Cigarette Smoking Prevalence by Socio-Economic Group

Q.1 Do you smoke one or more cigarettes each week, whether packaged or roll your own?

Smoking prevalence is highest amongst those in the DE and C2 socio-economic groups, with those in the AB & F categories being least likely to smoke. Social Class Categorisation Source: AIMRO Standard Guide for Social Class – Further details available on HSE website