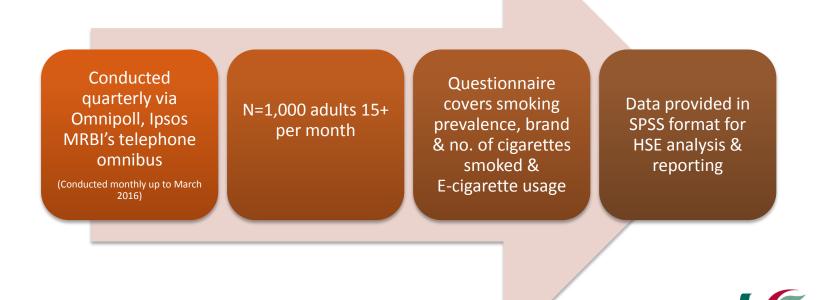

## Smoking Prevalence Tracker - Methodology Tracker Commenced in July 2002

(Conducted monthly up to March 2016, now quarterly; results relate to surveys conducted in March & June, 2020)

Feidhmeannacht na Seirbhíse Sláinte Health Service Executive