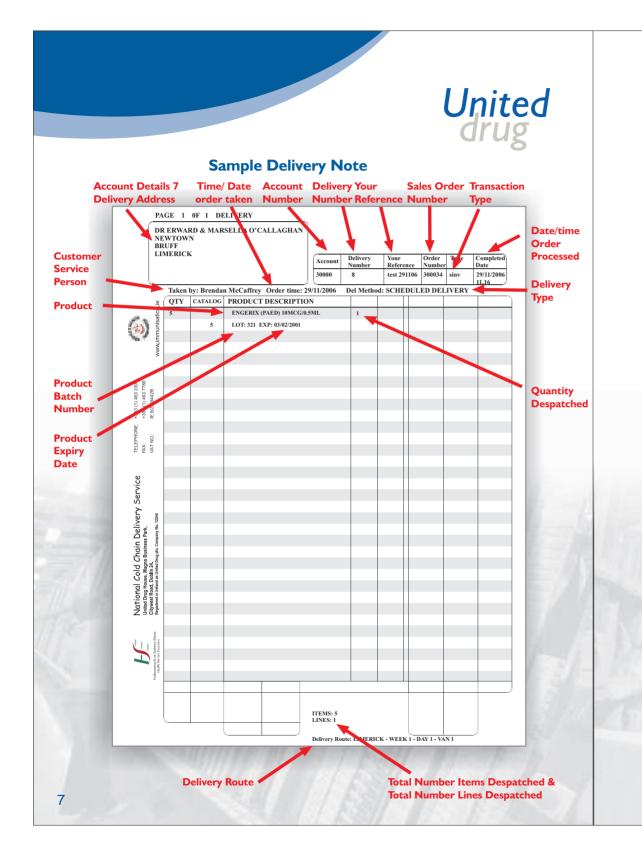

#### **Delivery Note Explained** (Your delivery note will be included with all deliveries.)

| Account Details & Delivery address:          | Name & address of surgery, Clinic or Hospital.                                                                                                                                                      |  |
|----------------------------------------------|-----------------------------------------------------------------------------------------------------------------------------------------------------------------------------------------------------|--|
| Account Number:                              | Your Account Number with United Drug Distributors (UDD).                                                                                                                                            |  |
| Date, Time Order was<br>Taken:               | Time/date the order was inputted to our system for processing.                                                                                                                                      |  |
| Delivery Number:                             | The UDD Delivery number for your order.                                                                                                                                                             |  |
| Your Reference:                              | This is an optional reference number you may wish<br>to give UDD at the time you are placing your<br>order, so you can track that particular order on<br>your own system. This is an optional field |  |
| Sales Order Number:                          | This is a unique UDD reference number for your order.                                                                                                                                               |  |
| Transaction Type:                            | This is the UDD transaction type the order was processed under.                                                                                                                                     |  |
| Completed Date:                              | This is the date & time the order was completed.                                                                                                                                                    |  |
| Delivery Type:                               | This indicates whether the order was a scheduled order or outside the regular delivery schedule.                                                                                                    |  |
| Quantity Despatched:                         | This indicates the number of packs of each vaccine despatched.                                                                                                                                      |  |
| Total Number of Lines<br>& Items despatched: | This gives details of full order delivered,<br>That is number of products and the<br>number of packs of each product.                                                                               |  |
| Delivery Route:                              | This is UDD delivery route that the order was assigned to.                                                                                                                                          |  |