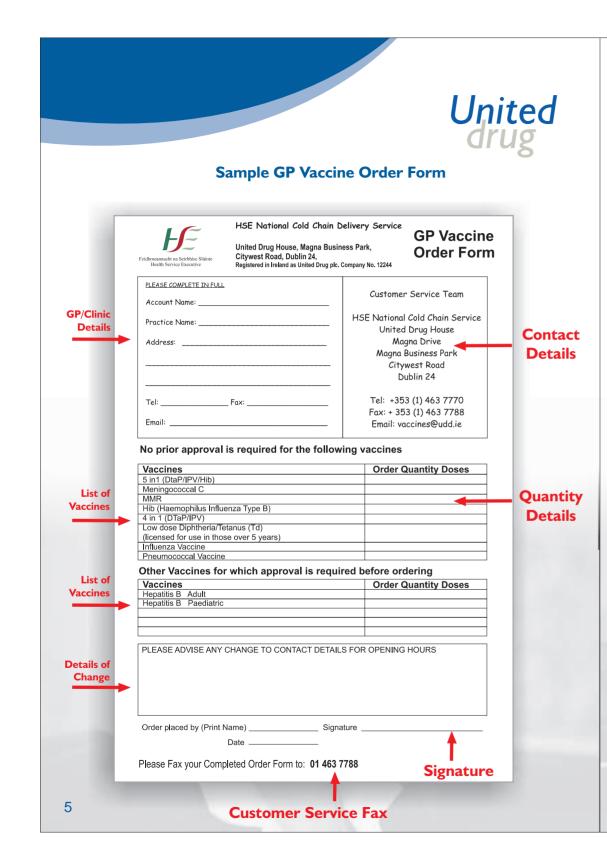

#### **Order Form Explained**

| GP/Clinic Details: | Account Number / Name / Address / Contact<br>Name & Telephone Number                                                                                                                                                                                                                                                                                                                                                                                                                                                                                                                                                                                                                                                                                                                                                                                                                                                                                                                                                                                                                                                                                                                                                                                                                                                                                                                                                                                                                                                                                                                                                                                                                                                                                                                                                                                                                                                                                                                                                                                                                                                           |
|--------------------|--------------------------------------------------------------------------------------------------------------------------------------------------------------------------------------------------------------------------------------------------------------------------------------------------------------------------------------------------------------------------------------------------------------------------------------------------------------------------------------------------------------------------------------------------------------------------------------------------------------------------------------------------------------------------------------------------------------------------------------------------------------------------------------------------------------------------------------------------------------------------------------------------------------------------------------------------------------------------------------------------------------------------------------------------------------------------------------------------------------------------------------------------------------------------------------------------------------------------------------------------------------------------------------------------------------------------------------------------------------------------------------------------------------------------------------------------------------------------------------------------------------------------------------------------------------------------------------------------------------------------------------------------------------------------------------------------------------------------------------------------------------------------------------------------------------------------------------------------------------------------------------------------------------------------------------------------------------------------------------------------------------------------------------------------------------------------------------------------------------------------------|
| Contact Details:   | Customer Services Team Office Details.                                                                                                                                                                                                                                                                                                                                                                                                                                                                                                                                                                                                                                                                                                                                                                                                                                                                                                                                                                                                                                                                                                                                                                                                                                                                                                                                                                                                                                                                                                                                                                                                                                                                                                                                                                                                                                                                                                                                                                                                                                                                                         |
| Fax:               | Fax Number for the Customer Services Team.                                                                                                                                                                                                                                                                                                                                                                                                                                                                                                                                                                                                                                                                                                                                                                                                                                                                                                                                                                                                                                                                                                                                                                                                                                                                                                                                                                                                                                                                                                                                                                                                                                                                                                                                                                                                                                                                                                                                                                                                                                                                                     |
| Vaccines:          | List of common Vaccines.                                                                                                                                                                                                                                                                                                                                                                                                                                                                                                                                                                                                                                                                                                                                                                                                                                                                                                                                                                                                                                                                                                                                                                                                                                                                                                                                                                                                                                                                                                                                                                                                                                                                                                                                                                                                                                                                                                                                                                                                                                                                                                       |
| Quantity Details:  | The quantity you are ordering.                                                                                                                                                                                                                                                                                                                                                                                                                                                                                                                                                                                                                                                                                                                                                                                                                                                                                                                                                                                                                                                                                                                                                                                                                                                                                                                                                                                                                                                                                                                                                                                                                                                                                                                                                                                                                                                                                                                                                                                                                                                                                                 |
| Details Of Change: | Any changes to contact details or other relevant information.                                                                                                                                                                                                                                                                                                                                                                                                                                                                                                                                                                                                                                                                                                                                                                                                                                                                                                                                                                                                                                                                                                                                                                                                                                                                                                                                                                                                                                                                                                                                                                                                                                                                                                                                                                                                                                                                                                                                                                                                                                                                  |
| Signature:         | Name and signature of person putting through the order.                                                                                                                                                                                                                                                                                                                                                                                                                                                                                                                                                                                                                                                                                                                                                                                                                                                                                                                                                                                                                                                                                                                                                                                                                                                                                                                                                                                                                                                                                                                                                                                                                                                                                                                                                                                                                                                                                                                                                                                                                                                                        |
|                    |                                                                                                                                                                                                                                                                                                                                                                                                                                                                                                                                                                                                                                                                                                                                                                                                                                                                                                                                                                                                                                                                                                                                                                                                                                                                                                                                                                                                                                                                                                                                                                                                                                                                                                                                                                                                                                                                                                                                                                                                                                                                                                                                |
|                    | No. of Concession, Name of |