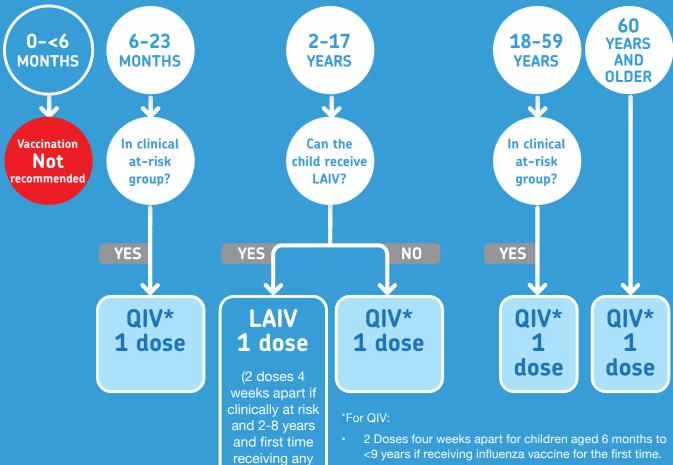

## Flu Vaccine 2024/25

- 2 Doses four weeks apart if post haematopoeitic stem cell or solid organ transplant and receiving influenza vaccine for the first time post-transplant.
- Cancer patients who receive the vaccine while on chemotherapy and who complete their treatment in the same season require two doses with the 2nd dose at least 4 weeks after completion of chemotherapy and at least 4 weeks after 1st dose (regardless of influenza vaccination in previous seasons).

QIV: Influvac Tetra or Quadrivalent influenza vaccine (split virion, inactivated) LAIV: Live attenuated influenza vaccine. Fluenz

influenza

vaccine)