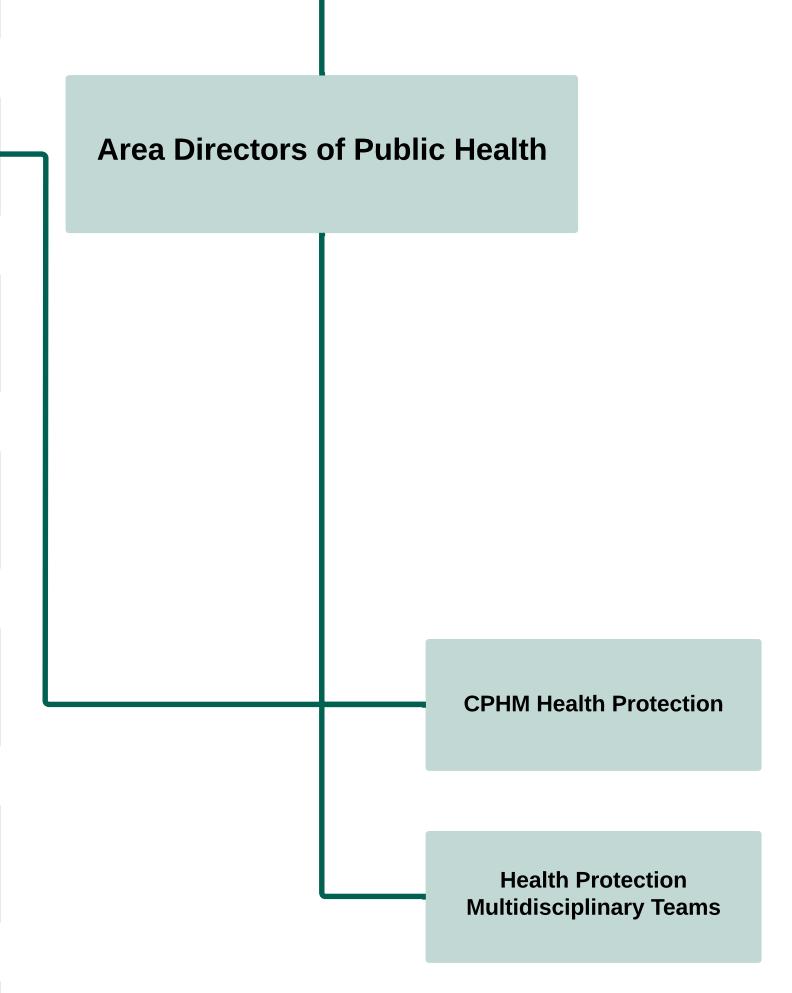

## **HSE Public Health: National Health Protection Office** FSS Sláinte Poiblí: Oifig an Náisiúnta Chosaint Sláin

## **HSE National Immunisation Office (NIO)** FSS Oifig Náisiúnta Imdhíonta

Supported by Multidisciplinary Teams including Epidemiology, Nursing, Pharmacy, Clinical, Administration, Communications, Data reporting and management