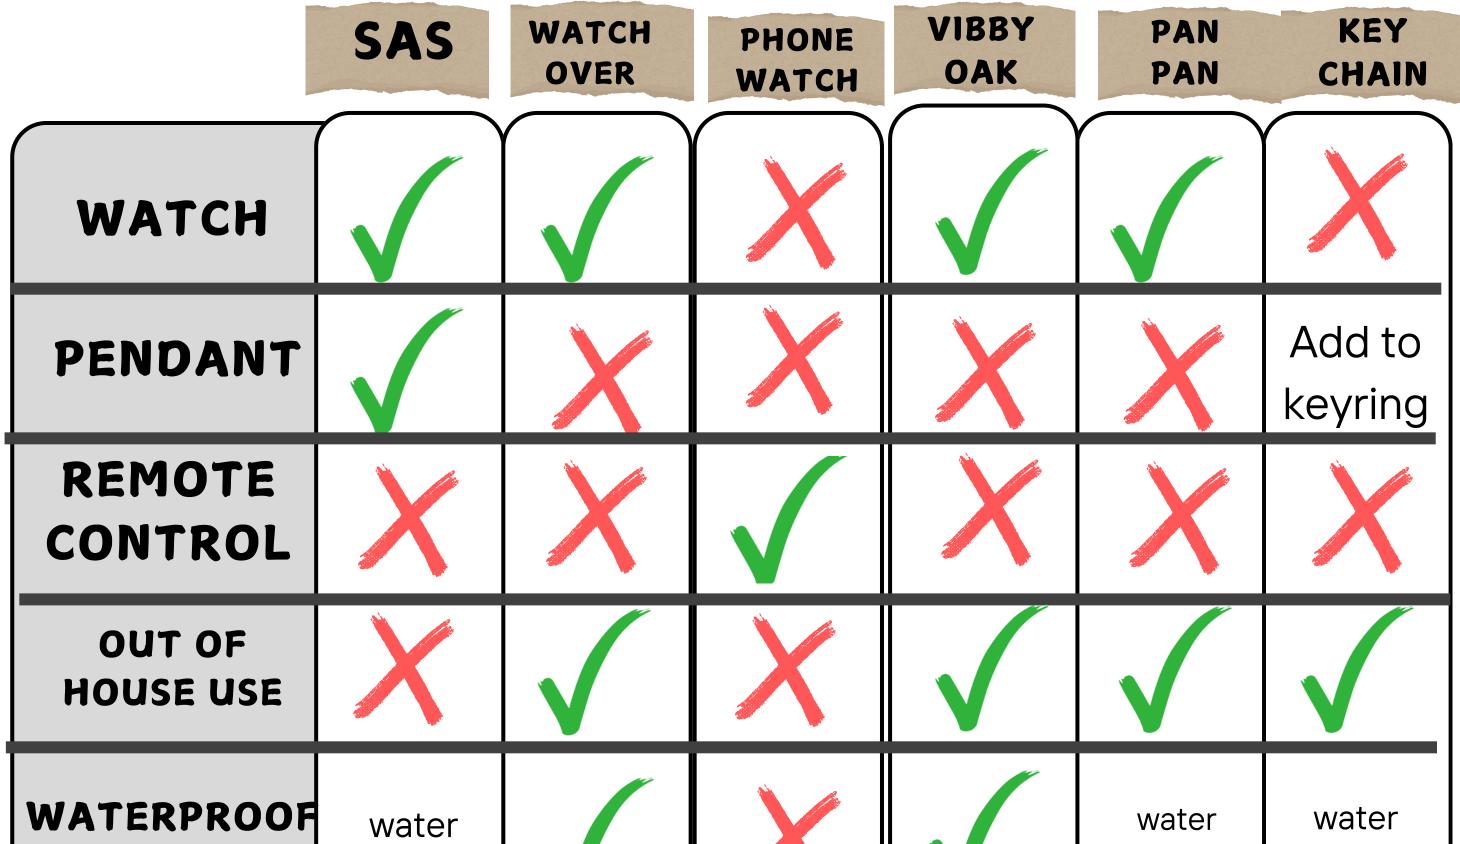

## <u>Types of pendent</u> <u>alarms</u>

|                                   | resistant                           |                                     |                  | V              | resistant        | resistant     |
|-----------------------------------|-------------------------------------|-------------------------------------|------------------|----------------|------------------|---------------|
| GPS                               |                                     |                                     |                  |                |                  |               |
| CONTACTS<br>EMERGENCY<br>CONTACTS |                                     |                                     |                  |                |                  |               |
| CONTACTS<br>CALL CENTRE           |                                     |                                     |                  |                |                  |               |
| AUTOMATIC<br>FALLS<br>SENSOR      |                                     |                                     |                  |                |                  |               |
| PRICE                             | year 1 free<br>€60-90<br>thereafter | €149, €3.46<br>a week<br>thereafter | check<br>website | Approx<br>€130 | check<br>website | Approx<br>€30 |