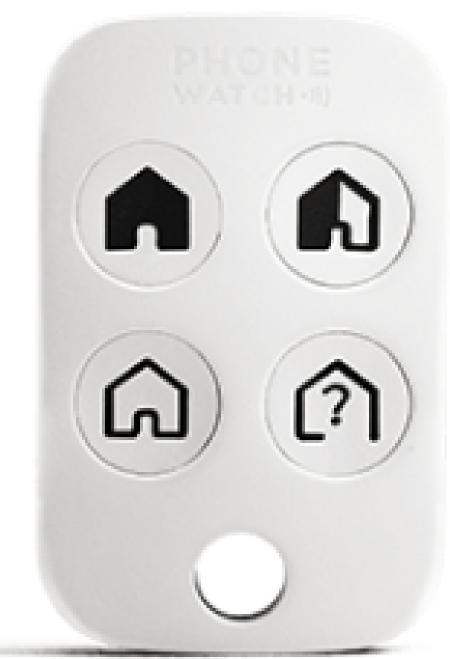

## Phone Watch Panic

## Button

The phone watch remote control devices feature a built-in panic alarm that alerts the phonewatch monitoring center with the press of a button. This feature is especially helpful for elderly people or those with mobility issues as it offers immediate assistance in emergencies and 24/7 monitoring for constant safety

**Cost:** request a quote on the phone watch website www.phonewatch.ie or call them on 0818 753 753