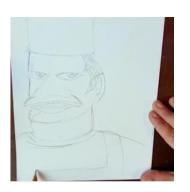

## What you will need?

Some paper, a pencil, a rubber, a pencil sharpner

- Starting with our page vertically and decide where you would like to draw your chef
- 2. Drawing some slight lines at the bottoms of the page mapping out the chefs shoulders
- 3. Map out the outline of our characters face, following Andy drawing a line
- Next, we will create the chefs hat, by drawing almost like a large box shape on top of the chefs head
- 5. Now we will add some facial features, creating the eyes in an ovel shape add little circles as the pupils and almost like a triangle for the nose

- 6. Once you are happy with your chefs outline, you can begin to shade in the lines darker
- 7. We must give our chef an apron, by drawing 2 veritcal lines to the right and left of the chefts shirt

Don't forget to come back next week to add some colour with painting him