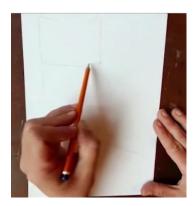

## What you will need?

Some paper, a pencil, a rubber, a pencil sharpner

- Starting with our page vertically and decide where you would like to draw your chef
- 2. Drawing some slight lines at the bottoms of the page mapping out the chefs shoulders
- 3. Map out the outline of our characters face, following Andy drawing a line
- Next, we will create the chefs hat, by drawing almost like a large box shape on top of the chefs head
- 5. Now we will add some facial features, creating the eyes in an ovel shape add little circles as the pupils and almost like a triangle for the nose