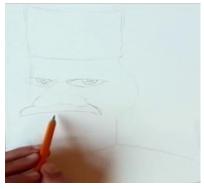

## What you will need?

Some paper, a pencil, a rubber, a pencil sharpner

- Starting with our page vertically and decide where you would like to draw your chef
- 2. Drawing some slight lines at the bottoms of the page mapping out the chefs shoulders
- 3. Map out the outline of our characters face, following Andy drawing a line
- Next, we will create the chefs hat, by drawing almost like a large box shape on top of the chefs head
- 5. Now we will add some facial features, creating the eyes in an ovel shape add little circles as the pupils and almost like a triangle for the nose

- 6. Once you are happy with your chefs outline, you can begin to shade in the lines darker
- 7. We must give our chef an apron, by drawing 2 veritcal lines to the right and left of the chefts shirt

Don't forget to come back next week to add some colour with painting him