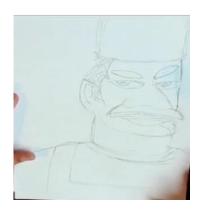

## What you will need?

Some paper, a pencil, a rubber, a pencil sharpner

- Starting with our page vertically and decide where you would like to draw your chef
- 2. Drawing some slight lines at the bottoms of the page mapping out the chefs shoulders
- 3. Map out the outline of our characters face, following Andy drawing a line
- Next, we will create the chefs hat, by drawing almost like a large box shape on top of the chefs head
- 5. Now we will add some facial features, creating the eyes in an ovel shape add little circles as the pupils and almost like a triangle for the nose

- 6. Once you are happy with your chefs outline, you can begin to shade in the lines darker
- 7. We must give our chef an apron, by drawing 2 veritcal lines to the right and left of the chefts shirt

Don't forget to come back next week to add some colour with painting him