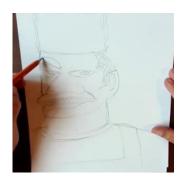

## What you will need?

Some paper, a pencil, a rubber, a pencil sharpner

- Starting with our page vertically and decide where you would like to draw your chef
- 2. Drawing some slight lines at the bottoms of the page mapping out the chefs shoulders
- 3. Map out the outline of our characters face, following Andy drawing a line
- Next, we will create the chefs hat, by drawing almost like a large box shape on top of the chefs head
- 5. Now we will add some facial features, creating the eyes in an ovel shape add little circles as the pupils and almost like a triangle for the nose

- 6. Once you are happy with your chefs outline, you can begin to shade in the lines darker
- 7. We must give our chef an apron, by drawing 2 veritcal lines to the right and left of the chefts shirt

Don't forget to come back next week to add some colour with painting him