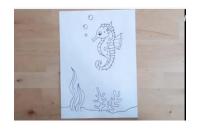

## **New Directions: Personal Expression and Creativity**

- 1. Firstly, turn the page vertical
- 2. Starting with the head, drawing a small circle
- 3. Drawing an ovel line down the page finishing with a swirl at the bottom
- 4. Adding a curved line to top of the head continuing down the page
- 5. Adding the fins drawing a curved line at the top
- 6. Drawing small and big circles to fill in the seahorse
- 7. Create the seaweed by drawing a long curved line
- 8. 3cm from the bottom of the page, draw a curved line upwards and repeat
- 9. Add in some bubbles and you are done