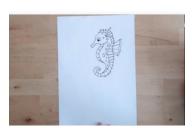

## **New Directions: Personal Expression and Creativity**

- 1. Firstly, turn the page vertical
- 2. Starting with the head, drawing a small circle
- 3. Drawing an ovel line down the page finishing with a swirl at the bottom
- 4. Adding a curved line to top of the head continuing down the page
- 5. Adding the fins drawing a curved line at the top
- 6. Drawing small and big circles to fill in the seahorse
- 7. Create the seaweed by drawing a long curved line
- 8. 3cm from the bottom of the page, draw a curved line upwards and repeat
- 9. Add in some bubbles and you are done