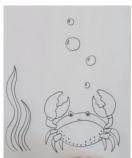

## New Directions: Personal Expression and Creativity

- 1. Firstly, going to turn the page vertical
- Starting with the head, drawing
  small circle at bottom of page
- 3. Drawing an curved line stopping at the eye
- 4. For the arms, draw a curved line upwards
- 5. Drawing 2 curved line upwards meeting at the edge to create claw
- 6. Creating small retangle boxes for the feet
- 7. Draw a small line to connect the feets and arms together
- 8. Adding in some seaweek by drawing a long curved line
- 9. Lasitly to finish add some bubbles