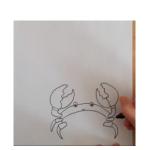

## New Directions: Personal Expression and Creativity

- 1. Firstly, going to turn the page vertical
- Starting with the head, drawing
  small circle at bottom of page
- 3. Drawing an curved line stopping at the eye
- 4. For the arms, draw a curved line upwards
- 5. Drawing 2 curved line upwards meeting at the edge to create claw
- 6. Creating small retangle boxes for the feet
- 7. Draw a small line to connect the feets and arms together
- 8. Adding in some seaweek by drawing a long curved line
- 9. Lasitly to finish add some bubbles