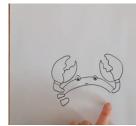

## New Directions: Personal Expression and Creativity

- 1. Firstly, going to turn the page vertical
- Starting with the head, drawing
  small circle at bottom of page
- 3. Drawing an curved line stopping at the eye
- 4. For the arms, draw a curved line upwards
- 5. Drawing 2 curved line upwards meeting at the edge to create claw
- 6. Creating small retangle boxes for the feet
- 7. Draw a small line to connect the feets and arms together
- 8. Adding in some seaweek by drawing a long curved line
- 9. Lasitly to finish add some bubbles