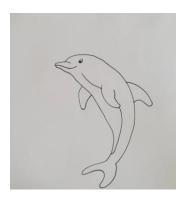

6. Adding some features to the drawing, create some clouds like Edel

7. You have now completed your dolphin, why not add some colour