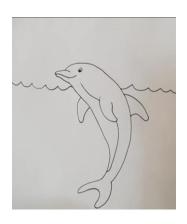

## Sea-life with Art with Edel part three Drawing a dolphin

New Directions: Personal Expression and

**Creativity** 

Name: Date:

What you will need?

Paper Pencil Eraser Ruler

1. Start by creating the dolphins eye and head. Create the eyes by drawing a small circle.

2. Next, draw a long curved line to create the dolphins body

3. To create the fins, draw a semicircle line and the same on top

4. Draw a curved line through the centre of the dolphin

5. Next, we are going to add some waves by drawing a curved line across the page