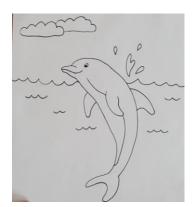

6. Adding some features to the drawing, create some clouds like Edel

7. You have now completed your dolphin, why not add some colour