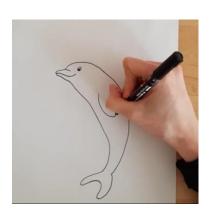

2. Next, draw a long curved line to create the dolphins body

3. To create the fins, draw a semicircle line and the same on top

4. Draw a curved line through the centre of the dolphin

5. Next, we are going to add some waves by drawing a curved line across the page