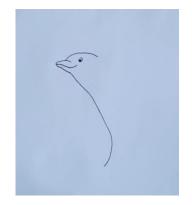

## Sea-life with Art with Edel part three Drawing a dolphin

New Directions: Personal Expression and

**Creativity** 

Name: Date:

What you will need?

Paper Pencil Eraser Ruler

1. Start by creating the dolphins eye and head. Create the eyes by drawing a small circle.

2. Next, draw a long curved line to create the dolphins body

3. To create the fins, draw a semicircle line and the same on top

4. Draw a curved line through the centre of the dolphin

5. Next, we are going to add some waves by drawing a curved line across the page