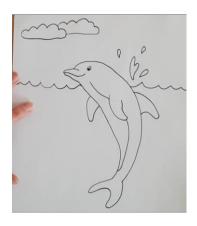

6. Adding some features to the drawing, create some clouds like Edel

7. You have now completed your dolphin, why not add some colour