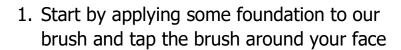

## Make-up application with Ann Young

**New Directions: Maximising Independence** 

What you will need:

Name: Foundation

**Date:** Make-up brush or sponge

Concealer

Blusher

Mascara

Lipatick

2. Adding some concealer to our under eye area and lightly buff into the skin with a brush

3. Apply some blusher to the high parts of our cheeks lighting brushing in circular motions

4. Using our mascara brush it gently on our top and bottom lashes