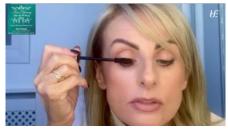

Lipatick

2. Adding some concealer to our under eye area and lightly buff into the skin with a brush

3. Apply some blusher to the high parts of our cheeks lighting brushing in circular motions

4. Using our mascara brush it gently on our top and bottom lashes

5.Lastly apply some lipliner but following the shape of our lips and then adding some lipstick or gloss

Well done guys, would you like to see more beauty let us know on the Reconnect Facebook