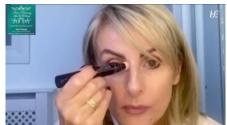

Lipatick

2. Adding some concealer to our under eye area and lightly buff into the skin with a brush

3. Apply some blusher to the high parts of our cheeks lighting brushing in circular motions

4. Using our mascara brush it gently on our top and bottom lashes