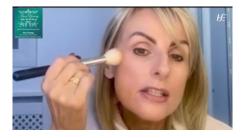

Lipatick

2. Adding some concealer to our under eye area and lightly buff into the skin with a brush

3. Apply some blusher to the high parts of our cheeks lighting brushing in circular motions

4. Using our mascara brush it gently on our top and bottom lashes