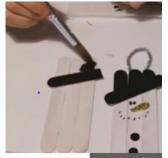

4. When it is dry, glue it to the white lollypop sticks in the shape of a hat.

5. Paint the top of the lollypop sticks black.

6. Cut up glittery paper into a carrot shape and stick it on for a snowman's nose

7. Using a black pen draw on the snowman's eyes and mouth.

8. Using gem stickers stick on the snowman's buttons.

9. Using a glittery pipe cleaner bend it into a round shape and cello tape it to the back of the snowman.