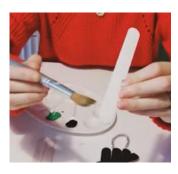

#### **Snowman**

1. First paint the lollypop sticks white.

2. Paint PVA glue to the side of the lollypop to glue three together.

3. To make the black hat, cut lollypop sticks to a smaller size using a scissors and paint it black.