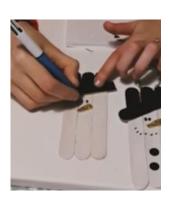

7. Using a black pen draw on the snowman's eyes and mouth.

8. Using gem stickers stick on the snowman's buttons.

9. Using a glittery pipe cleaner bend it into a round shape and cello tape it to the back of the snowman.