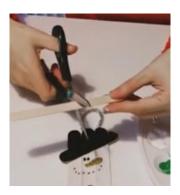

#### **Snowman**

1. First paint the lollypop sticks white.

2. Paint PVA glue to the side of the lollypop to glue three together.

3. To make the black hat, cut lollypop sticks to a smaller size using a scissors and paint it black.

4. When it is dry, glue it to the white lollypop sticks in the shape of a hat.

5. Paint the top of the lollypop sticks black.

6. Cut up glittery paper into a carrot shape and stick it on for a snowman's nose