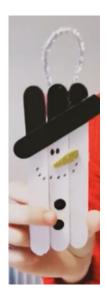

#### **Snowman**

1. First paint the lollypop sticks white.

2. Paint PVA glue to the side of the lollypop to glue three together.

3. To make the black hat, cut lollypop sticks to a smaller size using a scissors and paint it black.

4. When it is dry, glue it to the white lollypop sticks in the shape of a hat.

5. Paint the top of the lollypop sticks black.

6. Cut up glittery paper into a carrot shape and stick it on for a snowman's nose

7. Using a black pen draw on the snowman's eyes and mouth.

8. Using gem stickers stick on the snowman's buttons.

9. Using a glittery pipe cleaner bend it into a round shape and cello tape it to the back of the snowman.