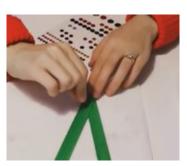

#### **Christmas Tree**

1. Paint three lollypop sticks green.

2. Glue the three stick together in a triangle shape.

3. Use gem stickers or coloured pens to stick or draw on the decorations.

4. Stick a glittery star onto the top of the tree and cello tape the glittery pipe cleaner to the back.