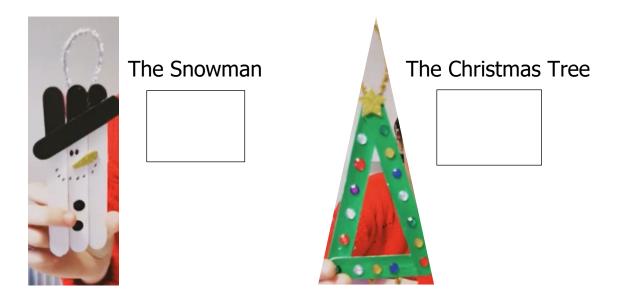

and paint it black.



4. When it is dry, glue it to the white lollypop sticks in the shape of a hat.





5. Paint the top of the lollypop sticks black.



6. Cut up glittery paper into a carrot shape and stick it on for a snowman's nose



7. Using a black pen draw on the snowman's eyes and mouth.



8. Using gem stickers stick on the snowman's buttons.



9. Using a glittery pipe cleaner bend it into a round shape and cello tape it to the back of the snowman.



#### **Christmas Tree**

1. Paint three lollypop sticks green.



2. Glue the three stick together in a triangle shape.



3. Use gem stickers or coloured pens to stick or draw on the decorations.



4. Stick a glittery star onto the top of the tree and cello tape the glittery pipe cleaner to the back.



## What did you make?



Attach a picture or draw what you have complete