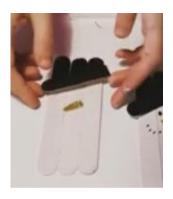

4. When it is dry, glue it to the white lollypop sticks in the shape of a hat.

5. Paint the top of the lollypop sticks black.

6. Cut up glittery paper into a carrot shape and stick it on for a snowman's nose

7. Using a black pen draw on the snowman's eyes and mouth.

8. Using gem stickers stick on the snowman's buttons.

9. Using a glittery pipe cleaner bend it into a round shape and cello tape it to the back of the snowman.