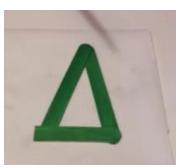

#### **Christmas Tree**

1. Paint three lollypop sticks green.

2. Glue the three stick together in a triangle shape.

3. Use gem stickers or coloured pens to stick or draw on the decorations.

4. Stick a glittery star onto the top of the tree and cello tape the glittery pipe cleaner to the back.