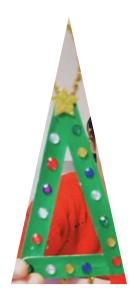

#### **Christmas Tree**

1. Paint three lollypop sticks green.

2. Glue the three stick together in a triangle shape.

3. Use gem stickers or coloured pens to stick or draw on the decorations.

4. Stick a glittery star onto the top of the tree and cello tape the glittery pipe cleaner to the back.