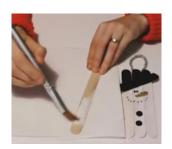

#### **Snowman**

1. First paint the lollypop sticks white.

2. Paint PVA glue to the side of the lollypop to glue three together.

3. To make the black hat, cut lollypop sticks to a smaller size using a scissors and paint it black.