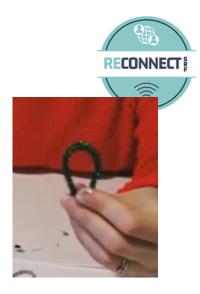

7. Using a black pen draw on the snowman's eyes and mouth.

8. Using gem stickers stick on the snowman's buttons.

9. Using a glittery pipe cleaner bend it into a round shape and cello tape it to the back of the snowman.