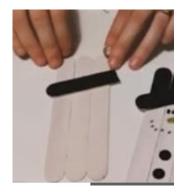

4. When it is dry, glue it to the white lollypop sticks in the shape of a hat.

5. Paint the top of the lollypop sticks black.

6. Cut up glittery paper into a carrot shape and stick it on for a snowman's nose