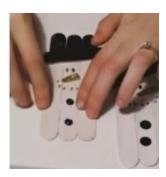

7. Using a black pen draw on the snowman's eyes and mouth.

8. Using gem stickers stick on the snowman's buttons.

9. Using a glittery pipe cleaner bend it into a round shape and cello tape it to the back of the snowman.