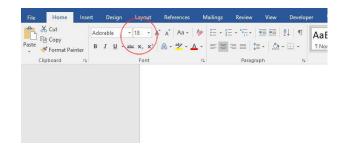

|                               |      |                                                    |        |         |        |                  |                            |                   |           |
|                     |              |                                                   |                               |      |                                                    |        |         |        |                  |                            |                   |           |

STEP 3:

Select "Columns" and select "Two" column









STEP 4:

Tap on the "Enter Key" until the curser moves to the 2<sup>nd</sup> column on the right of the page.



STEP 5:

Centre align curser on right column





STEP 6:

Type in title for the card.

STEP 7: Choose a font type









# STEP 8:

#### Choose a font size



# STEP 9:

Choose a font colour

| File            | Н             | ome           | Insert | Design   | Layout       | References     | Mailings       | Review | View      | Develope  | Ì |
|-----------------|---------------|---------------|--------|----------|--------------|----------------|----------------|--------|-----------|-----------|---|
| E.              |               | H             |        |          | 1            |                |                | 🚔 Stor | e         | W         |   |
| Cover<br>Page * | Blank<br>Page | Page<br>Break | Table  | Pictures | Online Shape | es SmartArt Ch | art Screenshot | 🎝 My   | Add-ins 👻 | Wikipedia | 0 |
| -               | Pages         |               | Tables | $\sim$   | 10           | lustrati