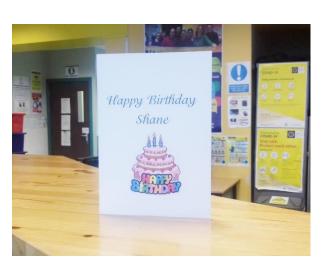

# **STEP 13**:

Right click on the picture Then select in front of text and that will allow you to move and resize your picture anywhere on the card.

**STEP 14**: Your card is ready for printing

Your card is now complete