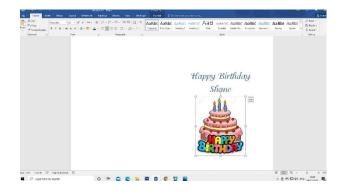

# **STEP 13**:

Right click on the picture Then select in front of text and that will allow you to move and resize your picture anywhere on the card.

**STEP 14**: Your card is ready for printing

Your card is now complete