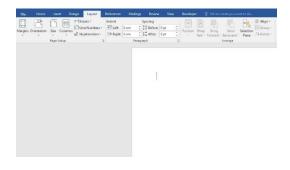

New Directions: Personal Expression and Creativity

Select the Layout tab

STEP 2:

Select "Orientation" and select "Landscape"

|                     | Inset Design |                                                   | References                    | wia  | lings Revie                                        | w View | Develo  | iha.   | A renue          | what you w                 | ant to do         |           |
|---------------------|--------------|---------------------------------------------------|-------------------------------|------|----------------------------------------------------|--------|---------|--------|------------------|----------------------------|-------------------|-----------|
| Targins Orientation | Sur Columns  | Breaks *<br>Line Numbers *<br>Hyphenation *<br>rs | Indent<br>I Left:<br>I Right: | 0 cm | Spacing<br>C II Before<br>C II After<br>Parsagraph |        | Positie | in Was | Scing<br>Forward | Send<br>Backward<br>Amange | Selection<br>Pane | P Align * |
|                     |              |                                                   |                               |      |                                                    |        |         |        |                  |                            |                   |           |
|                     |              |                                                   |                               |      | 5                                                  |        |         |        |                  |                            |                   |           |
|                     |              |                                                   |                               |      |                                                    |        |         |        |                  |                            |                   |           |
|                     |              |                                                   |                               |      |                                                    |        |         |        |                  |                            |                   |           |
|                     |              |                                                   |                               |      |                                                    |        |         |        |                  |                            |                   |           |
|                     |              |                                                   |                               |      |                                                    |        |         |        |                  |                            |                   |           |
|                     |              |                                                   |                               |      |                                                    |        |         |        |                  |                            |                   |           |