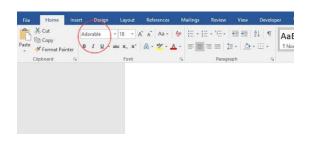

Type in title for the card.

STEP 7: Choose a font type

# STEP 8:

#### Choose a font size