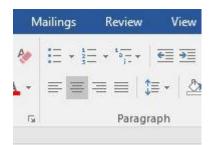

# STEP 9:

Choose a font colour

| File            | Н             | ome           | Insert | Design   | Layout       | References     | Mailings       | Review | View      | Develope  | Ì |
|-----------------|---------------|---------------|--------|----------|--------------|----------------|----------------|--------|-----------|-----------|---|
| E.              |               | H             |        |          | 1            |                |                | 🚔 Stor | e         | W         |   |
| Cover<br>Page * | Blank<br>Page | Page<br>Break | Table  | Pictures | Online Shape | es SmartArt Ch | art Screenshot | 🎝 My   | Add-ins 👻 | Wikipedia | 0 |
| -               | Pages         |               | Tables | $\sim$   | 10           | lustrations    |                |        | Add-ins   |           | 1 |
|                 |               |               |        |          |              |                |                |        |           |           |   |
|                 |               |               |        |          |              |                |                |        |           |           |   |
|                 |               |               |        |          |              |                |                |        |           |           |   |
|                 |               |               |        |          |              |                |                |        |           |           |   |
|                 |               |               |        |          |              |                |                |        |           |           |   |
|                 |               |               |        |          |              |                |                |        |           |           |   |