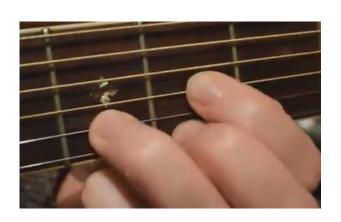

## This A cord.

- On D string hold second fret
- On G string hold second fret
- On B string hold second fret

How often do you practise the guitar?

Upload you playing the guitar to Reconnect Facebook.