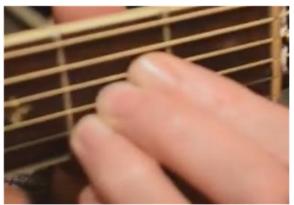

Now use a D cord and pick G, B, E string

This is a D cord.

- On G string hold second fret
- On High E string hold second fret
- On B string hold third fret

Now use A cord and pick A, D, G, B strings.