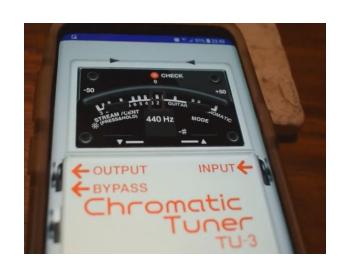

## **How to tune your guitar**

You can use an app

You will find the BOSS tuner app in the Play store

Play one string

When the light is green the note is in tune

If the light is before the middle the note is too low