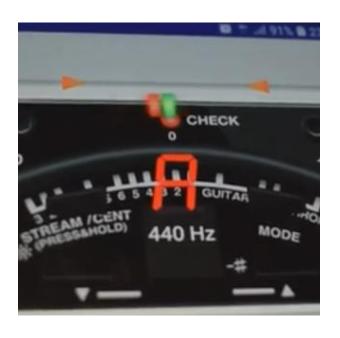

## **How to tune your guitar**

You can use an app

You will find the BOSS tuner app in the Play store

Play one string

When the light is green the note is in tune

If the light is before the middle the note is too low

If the light is after the middle the note is too high