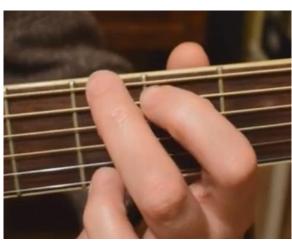

### This is D cord

- On G string hold second fret
- On High E string hold second fret
- On B string hold third fret