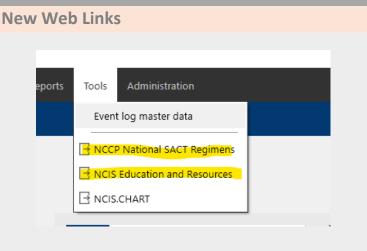

# NCIS.Med Changes: New web links and new medical result for LVEF

The following agreed changes by the NCIS Implementation Group will be available in NCIS.Med on the 25<sup>th</sup> of November.

The Tools menu in NCIS.Med has two new web page links available:

# 1. NCCP National SACT Regimens

This is a link to the web page for the NCCP National SACT Regimens which includes all regimens as well as supporting documentation (such as antiemetic classifications).

### 2. NCIS Education and Resources

This is the web page that includes all NCIS Guides, Briefing Notes and Regimen/Drug Lists.

For feedback or additional information please contact the NCIS Office on <u>ncis@cancercontrol.ie</u>