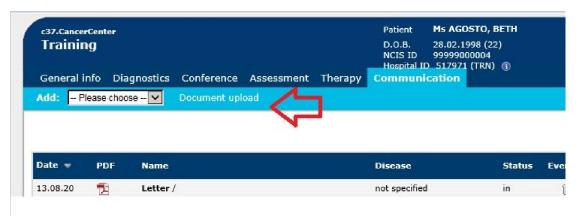

5. When the printed consent form has been signed, it may be scanned and saved to a folder available to NCIS (Hospital Network folder).

6. Once the consent form is available to select from the appropriate network folder, it may be uploaded to the patient record by selecting 'document upload' (beside the drop-down) on the Communication Tab banner.