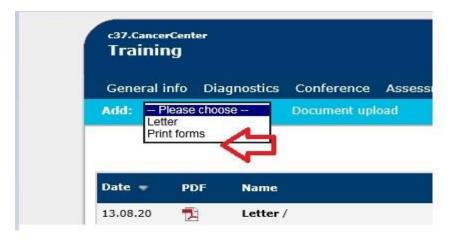

b. This will bring you to a summary page of any communication forms previously created for that patient

c. From the drop-down menu you can select print forms

d. Once you have selected print forms, a list appears

e. Once you click on 'consent form' the following pop-up appears:

f. Hover over the pop up for two options – 'Show in folder' or 'open'

- g. By clicking 'Open', the consent form displays in a PDF reader (Adobe) with the patient's details prepopulated. This form can then be printed.
- 4. Generating a consent form from the therapy form: