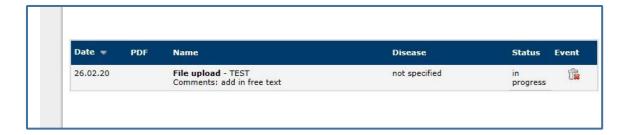

10. The saved file will appear as below in the patient's communication record

11. If the forms status is 'in progress' details may be amended by selecting the edit button

12. Once the documents details have been finalised the status can be changed to signed by clicking on the banner and clicking on edit as above and then selecting signed from the drop-down menu and clicking save as shown below