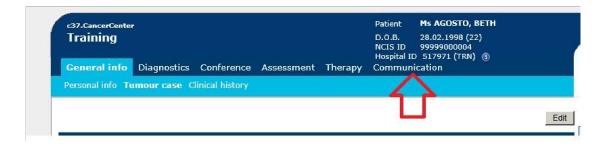

# Steps to generating a consent form

- 1. Log into NCIS.Chart with appropriate user account
- 2. Select the patient
- 3. Generating a consent form from the communication tab:
  - a. Select the 'communication' tab from the banner

b. This will bring you to a summary page of any communication forms previously created for that patient

c. From the drop-down menu you can select print forms

d. Once you have selected print forms, a list appears