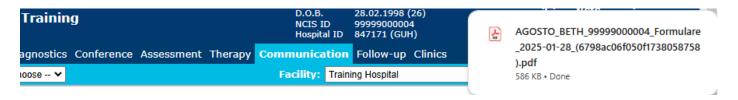

e. Once you click on 'consent form' the following pop-up appears:

f. Hover over the pop up for two options – 'Show in folder' or 'open'

- g. By clicking 'Open', the consent form displays in a PDF reader (Adobe) with the patient's details prepopulated. This form can then be printed.
- 4. Generating a consent form from the therapy form: