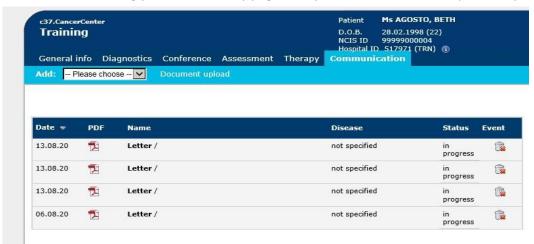

b. This will bring you to a summary page of any communication forms previously created for that patient

c. From the drop-down menu you can select print forms

d. Once you have selected print forms, a list appears

10. The saved file will appear as below in the patient's communication record

11. If the forms status is 'in progress' details may be amended by selecting the edit button

12. Once the documents details have been finalised the status can be changed to signed by clicking on the banner and clicking on edit as above and then selecting signed from the drop-down menu and clicking save as shown below