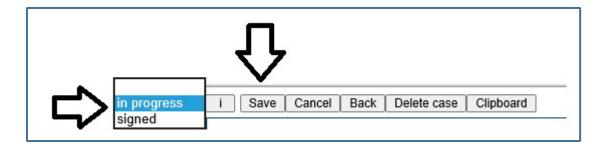

### 8. In this section

- The date of document upload can be amended
- The file name can be created by typing into the 'file name displayed' box, e.g. Consent Form 28.01.2025
- The location of the scanned document (One of the NCIS.Chart Tabs: Diagnostics, Conference, Assessment, Therapy, Communication) can be chosen from the drop-down menu.
- The scanned document can be located in the relevant folder by clicking 'Choose File'
- The comments box allows the user to add in free text (Note that it is possible to copy and paste text from MS Windows application such as Word or Outlook).
- 9. When the process is complete, the Consent form is managed in a NCIS.Chart form and the user can select the appropriate status: in progress (if there are any steps pending), or signed (process completed) and click on the save button to apply

10. The saved file will appear as below in the patient's communication record

11. If the forms status is 'in progress' details may be amended by selecting the edit button

12. Once the documents details have been finalised the status can be changed to signed by clicking on the banner and clicking on edit as above and then selecting signed from the drop-down menu and clicking save as shown below