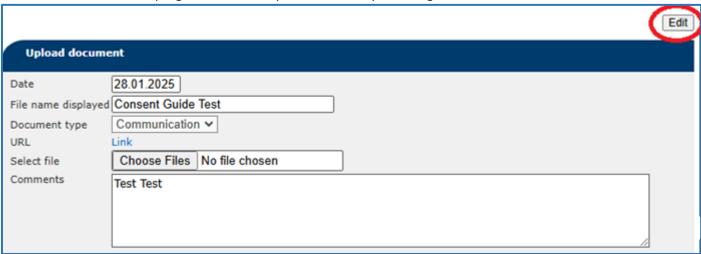

7. This brings the user into the following section as shown below

### 8. In this section

- The date of document upload can be amended
- The file name can be created by typing into the 'file name displayed' box, e.g. Consent Form 28.01.2025
- The location of the scanned document (One of the NCIS.Chart Tabs: Diagnostics, Conference, Assessment, Therapy, Communication) can be chosen from the drop-down menu.
- The scanned document can be located in the relevant folder by clicking 'Choose File'
- The comments box allows the user to add in free text (Note that it is possible to copy and paste text from MS Windows application such as Word or Outlook).
- 9. When the process is complete, the Consent form is managed in a NCIS.Chart form and the user can select the appropriate status: in progress (if there are any steps pending), or signed (process completed) and click on the save button to apply