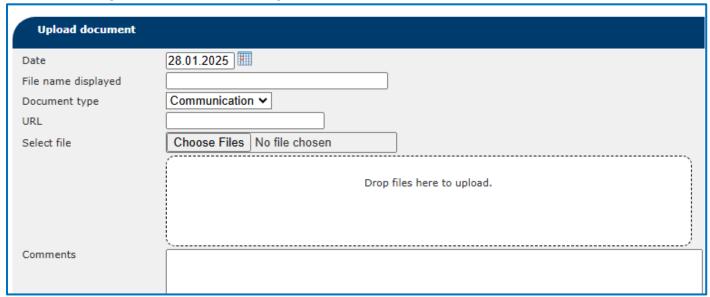

### 8. In this section

- The date of document upload can be amended
- The file name can be created by typing into the 'file name displayed' box, e.g. Consent Form 28.01.2025
- The location of the scanned document (One of the NCIS.Chart Tabs: Diagnostics, Conference, Assessment, Therapy, Communication) can be chosen from the drop-down menu.
- The scanned document can be located in the relevant folder by clicking 'Choose File'
- The comments box allows the user to add in free text (Note that it is possible to copy and paste text from MS Windows application such as Word or Outlook).
- 9. When the process is complete, the Consent form is managed in a NCIS.Chart form and the user can select the appropriate status: in progress (if there are any steps pending), or signed (process completed) and click on the save button to apply