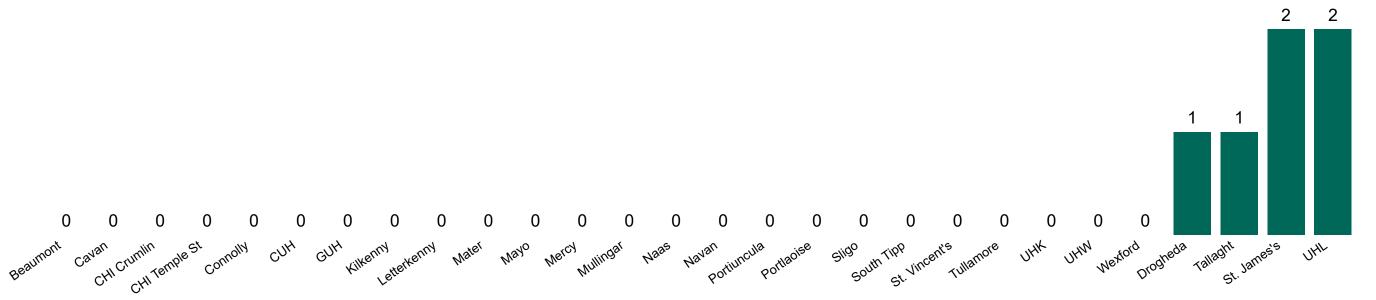

#### **Suspected COVID-19 Cases in Critical Care Units**

Suspected COVID-19 Cases in Critical Care Units 07/11/2020

### **Suspected COVID-19 Cases in Critical Care Units**

Source: ICU Bed Information System (National office of Clinical Audit (NOCA))