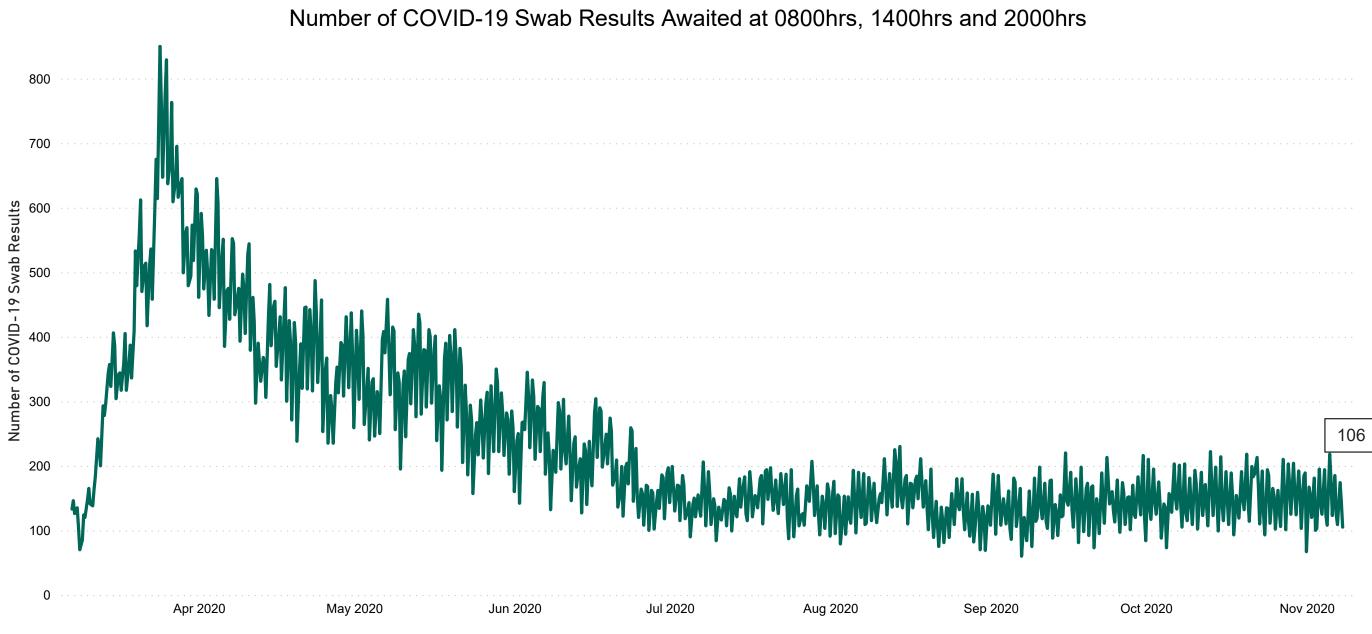

# Number of Suspected COVID-19 Swab Results Awaited Across 29 acute sites as at 07/11/2020

#### Total Confirmed COVID-19 Cases

| 8am | 2pm | 8pm |
|-----|-----|-----|
| 279 | 284 | 281 |

36

Total Confirmed COVID-19 Cases (Past 24 Hours)

Current Number of COVID-19 Suspected Cases

| 8am | 2pm | 8pm |
|-----|-----|-----|
| 175 | 144 | 106 |