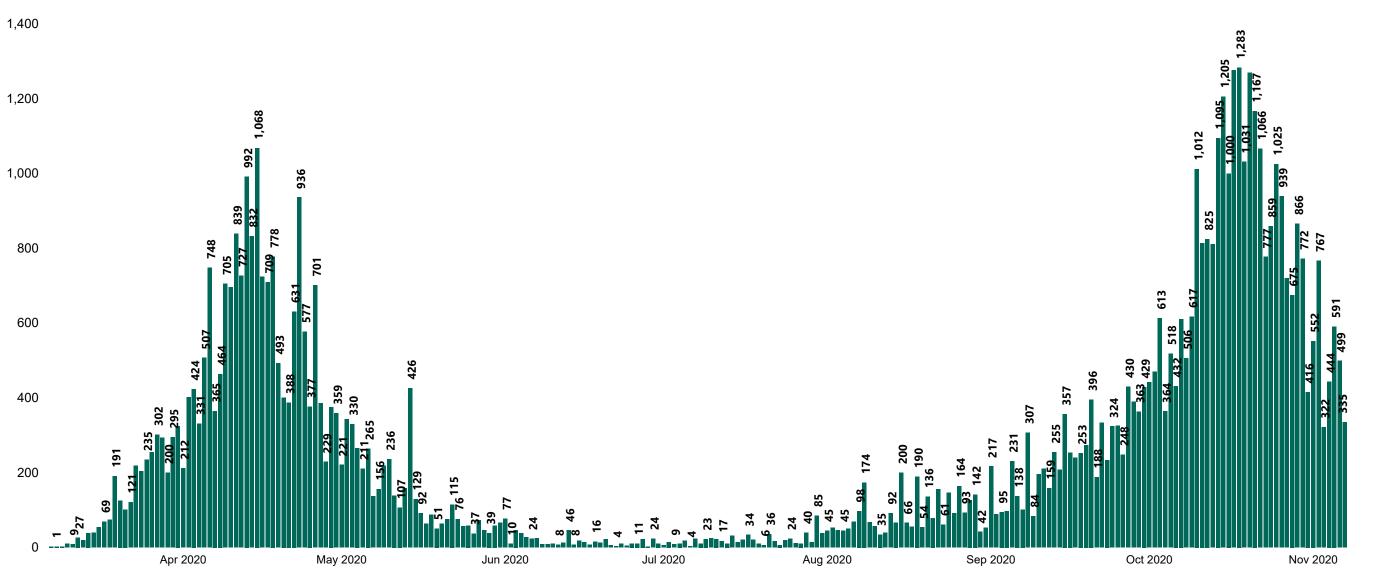

#### New Confirmed COVID-19 Cases in the Republic of Ireland as at 07/11/2020

New COVID-19 Cases in the Republic of Ireland as of 07/11/2020

Source: Department of Health 2020, < https://www.gov.ie/en/news/7e0924-latest-updates-on-covid-19-coronavirus/>