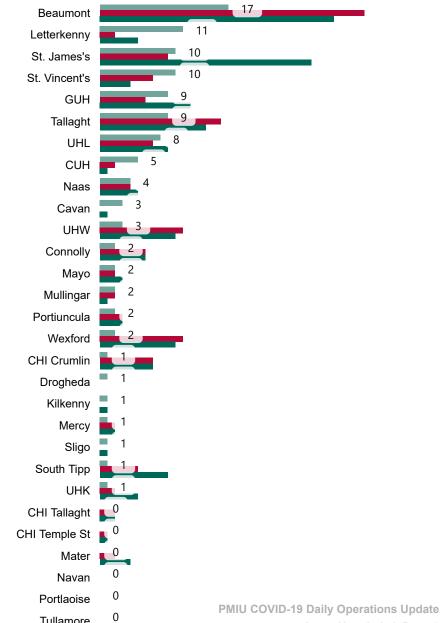

# Number of Suspected COVID-19 Swab Results Awaited Across 29 acute sites as at 07/11/2020