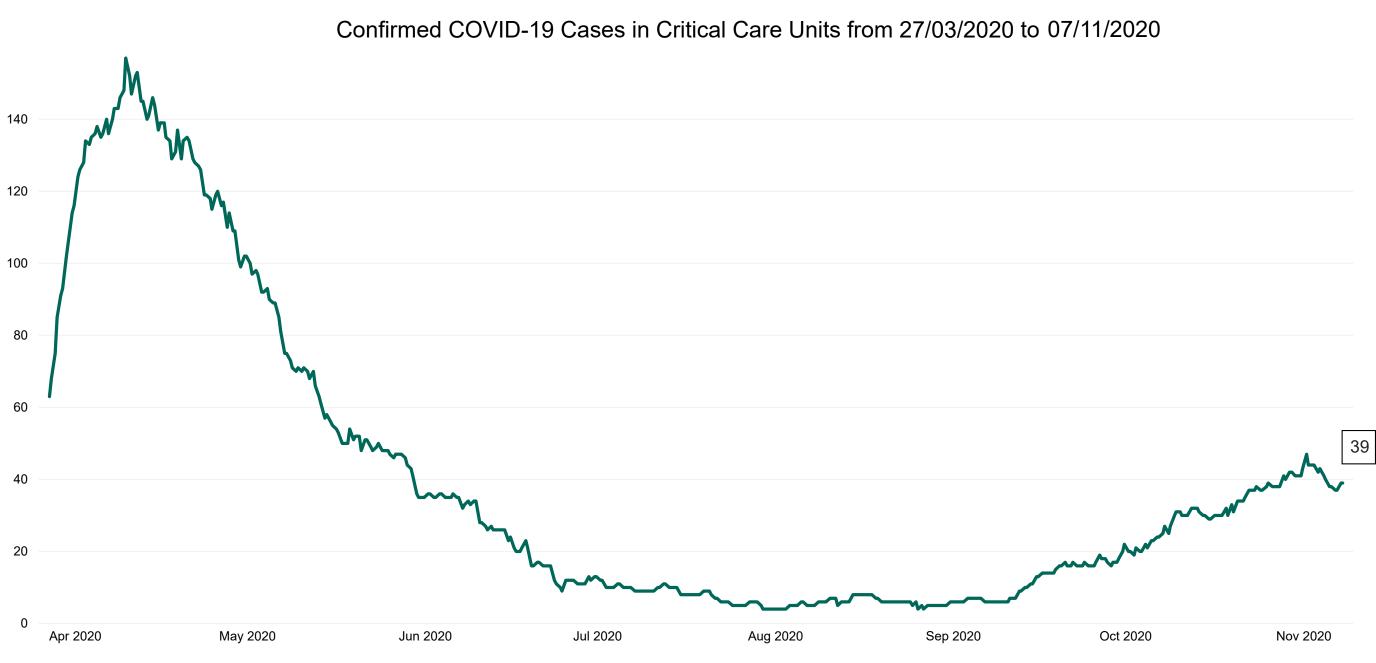

#### **Confirmed COVID-19 Cases in Critical Care Units**

Confirmed COVID-19 Cases in Critical Care Units 07/11/2020

#### **Confirmed COVID-19 Cases in Critical Care Units**

PMIU COVID-19 Daily Operations Update Acute Hospitals | Page 13