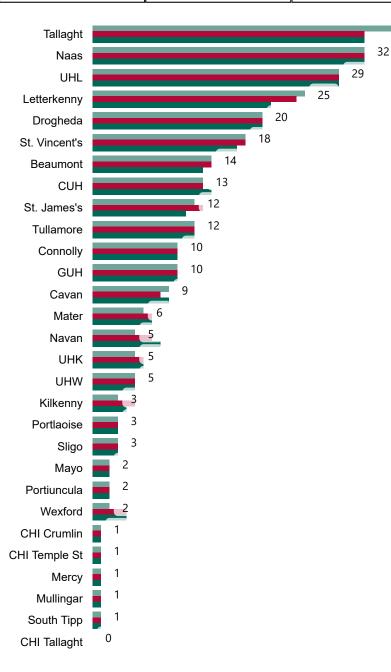

#### Geographical Spread of COVID-19 Confirmed Cases and Suspected Cases across Acute Hospital Sites as at 07/11/2020 20:00