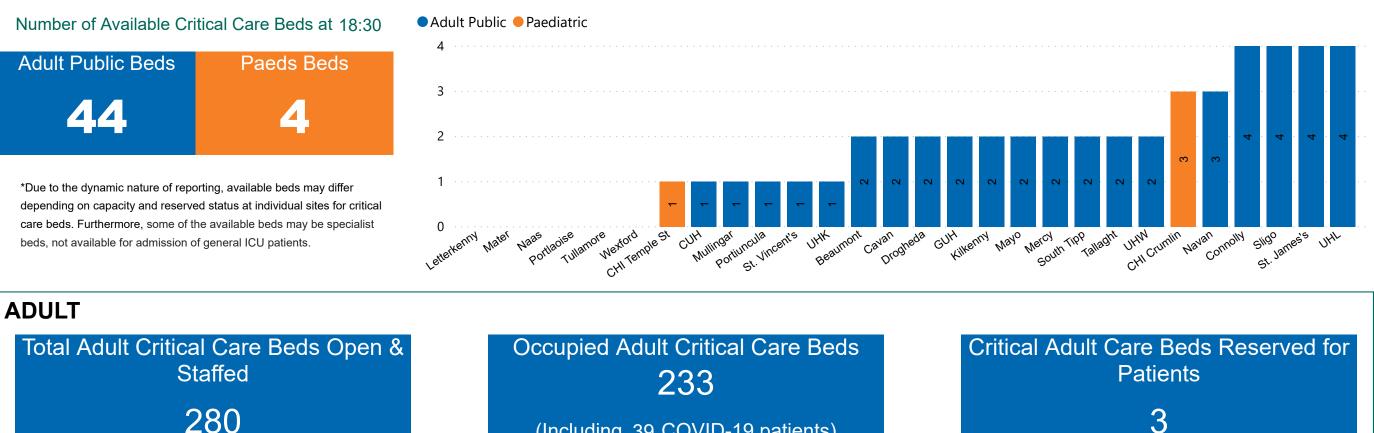

### Number of Critical Beds Available on 07/11/2020

**Available Critical Care Beds** 

(Including 39 COVID-19 patients)

PAEDS

Sources: (Critical Care Bed Vacancies) - ICU Bed Information System (National Office of Clinical Audit (NOCA))

# **Critical Care Summary as at 07/11/2020 18:30**

| Confirmed COVID-19 cases in Critical Care Units                                                     | Suspected COVID-19 cases in Critical Care Units                                                      |
|-----------------------------------------------------------------------------------------------------|------------------------------------------------------------------------------------------------------|
| 39                                                                                                  | 6                                                                                                    |
| COVID-19 Deaths in Critical Care Units during previous<br>24hrs (8am to 8am) – update at 10am daily | Suspected COVID-19 Deaths in Critical Care during previous 24hrs (8am to 8am) – update at 10am daily |
| 0                                                                                                   | 0                                                                                                    |
| Confirmed COVID-19 Ventilated cases                                                                 | Suspected COVID-19 Ventilated cases                                                                  |
| 26                                                                                                  | 0                                                                                                    |