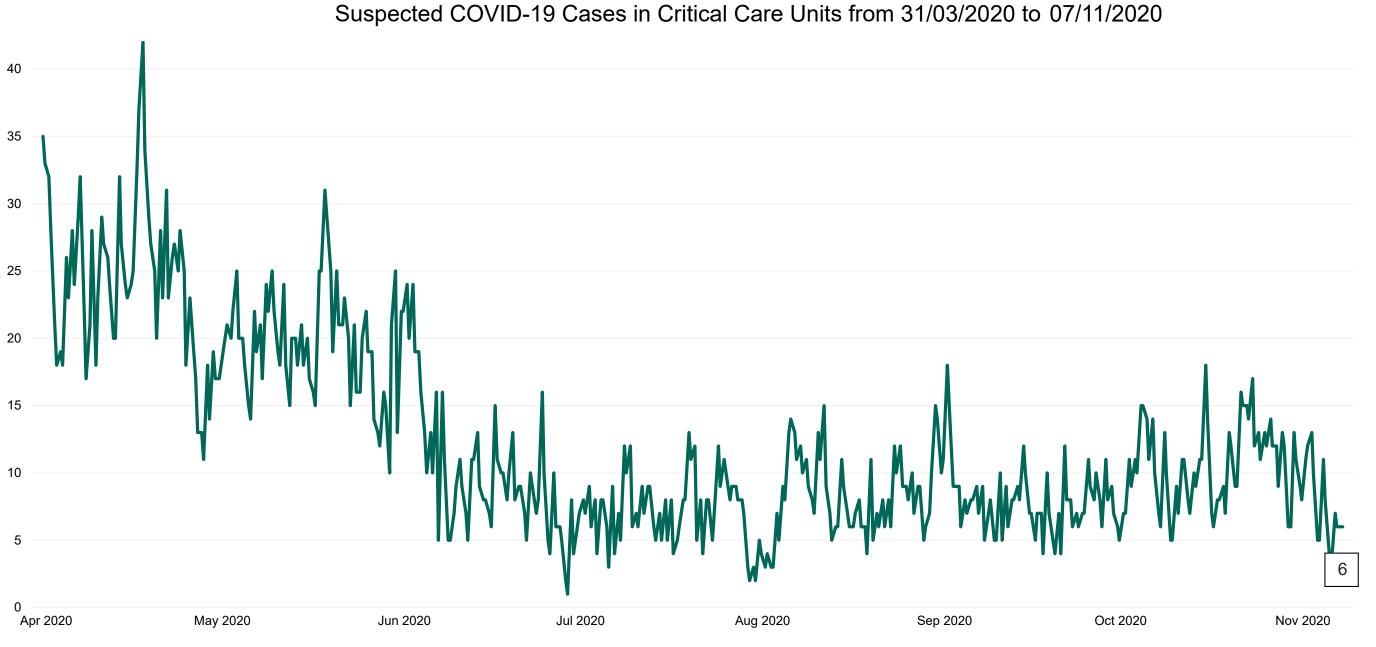

#### **Suspected COVID-19 Cases in Critical Care Units**

Suspected COVID-19 Cases in Critical Care Units 07/11/2020

### **Suspected COVID-19 Cases in Critical Care Units**

Source: ICU Bed Information System (National office of Clinical Audit (NOCA))