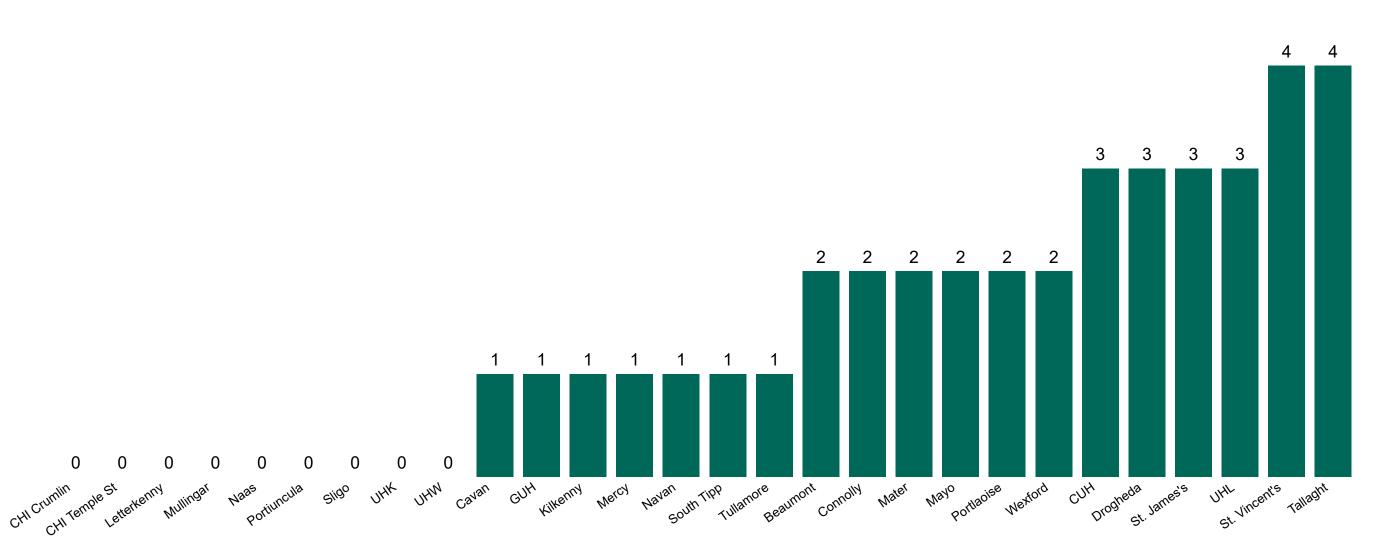

#### **Confirmed COVID-19 Cases in Critical Care Units**

Confirmed COVID-19 Cases in Critical Care Units 07/11/2020

#### **Confirmed COVID-19 Cases in Critical Care Units**

PMIU COVID-19 Daily Operations Update Acute Hospitals | Page 13