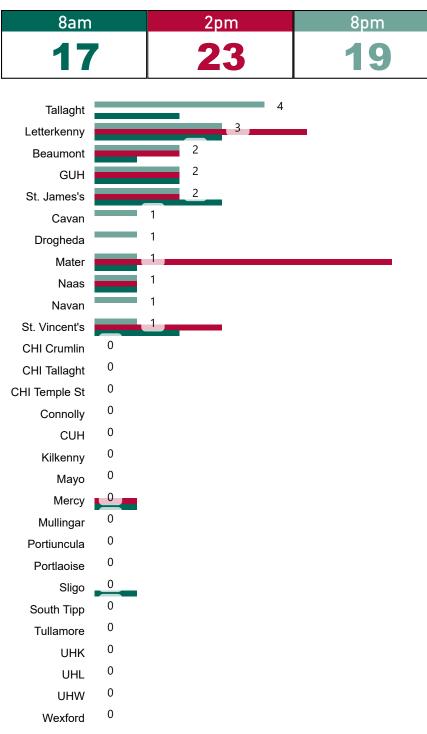

# Percentage Variance at <u>8am</u> of Confirmed COVID-19 cases Admitted Across 29 sites compared to the previous day

% Variance at 8am of confirmed COVID-19 cases admitted across 29 sites to the previous day