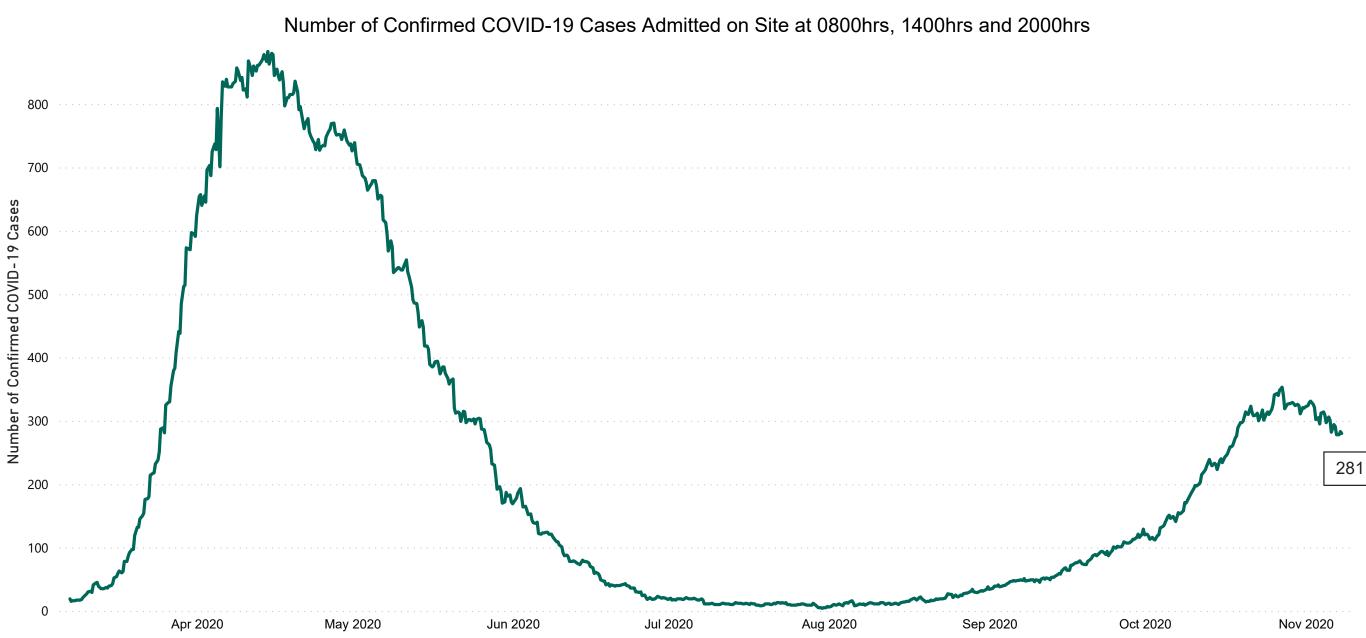

# Number of Confirmed COVID-19 Cases Admitted across 29 acute sites (including CHI)