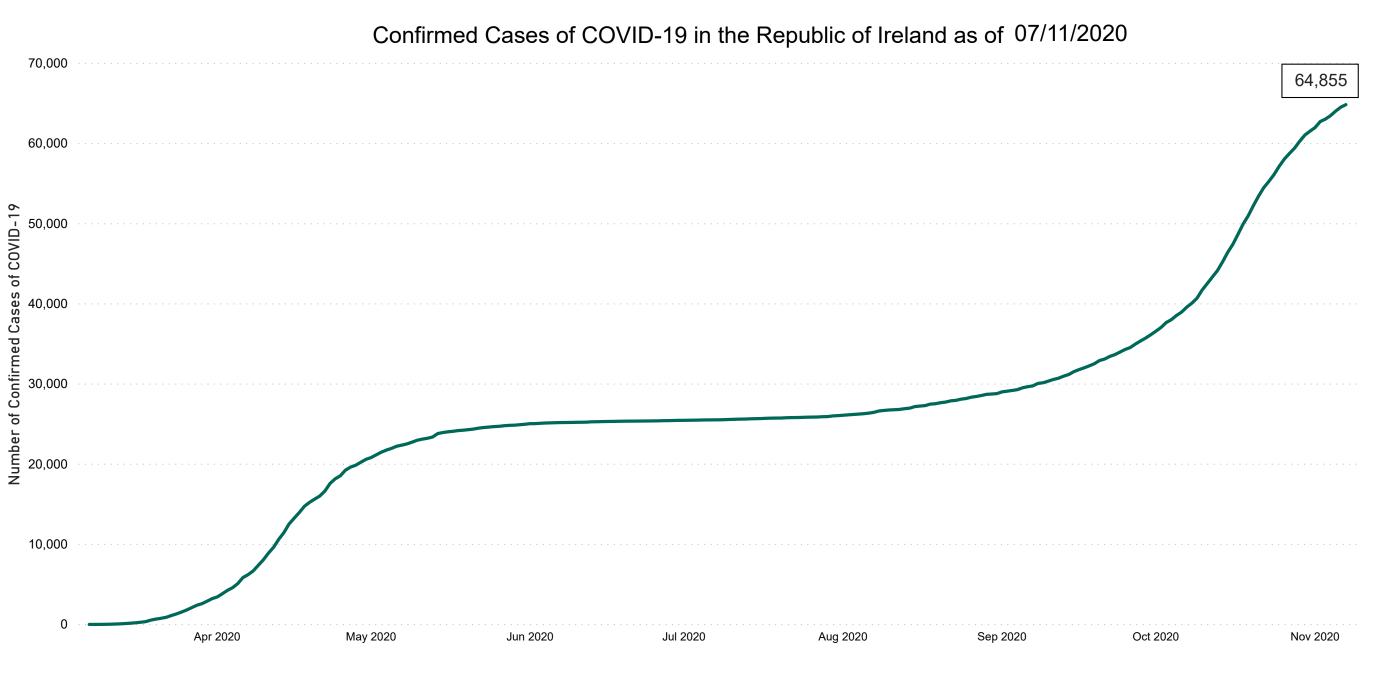

**COVID-19 Daily Operations Update Acute Hospitals** 

Performance Management and Improvement Unit

2000hrs Saturday 07th November 2020



#### New Confirmed COVID-19 Cases in the Republic of Ireland as at 07/11/2020

New COVID-19 Cases in the Republic of Ireland as of 07/11/2020



Source: Department of Health 2020, < https://www.gov.ie/en/news/7e0924-latest-updates-on-covid-19-coronavirus/>

#### Percentage Increase compared to the Previous Day as at 07/11/2020

% Increase in total confirmed cases compared to the previous day since 06 March \* Baseline is 13 cases at 05-March-2020



# Confirmed Cases of COVID-19 in the Republic of Ireland as at 07/11/2020



#### Geographical Spread of COVID-19 Confirmed Cases and Suspected Cases across Acute Hospital Sites as at 07/11/2020 20:00



#### Total Confirmed COVID-19 Cases

| 8am | 2pm | 8pm |
|-----|-----|-----|
| 279 | 284 | 281 |

36



Total Confirmed COVID-19 Cases (Past 24 Hours)



Current Number of COVID-19 Suspected Cases

| 8am | 2pm | 8pm |
|-----|-----|-----|
| 175 | 144 | 106 |



Tullamore

Acute Hospitals | Page 5

# Number of Confirmed COVID-19 Cases Admitted across 29 acute sites (including CHI)



# Percentage Variance at <u>8am</u> of Confirmed COVID-19 cases Admitted Across 29 sites compared to the previous day

% Variance at 8am of confirmed COVID-19 cases admitted across 29 sites to the previous day



# Number of Suspected COVID-19 Swab Results Awaited Across 29 acute sites