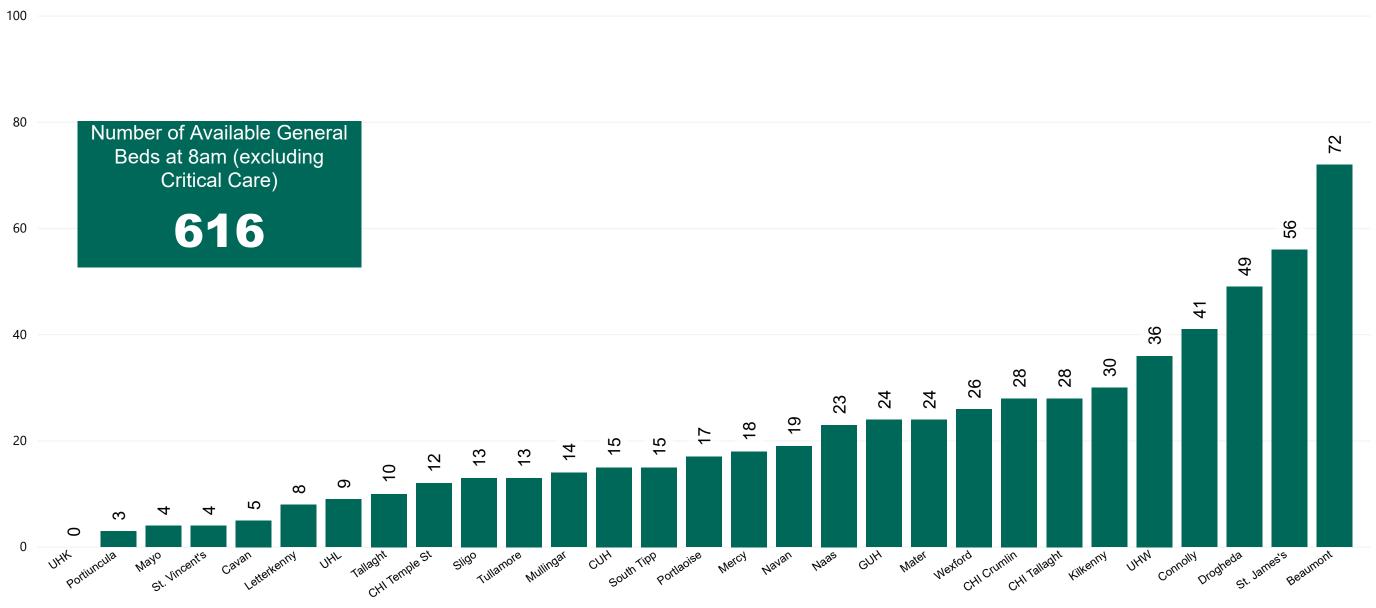

#### Number of Available General Beds on 07/11/2020

Number of Available General Beds

Sources: (General Bed Vacancies) - SBAR Portal