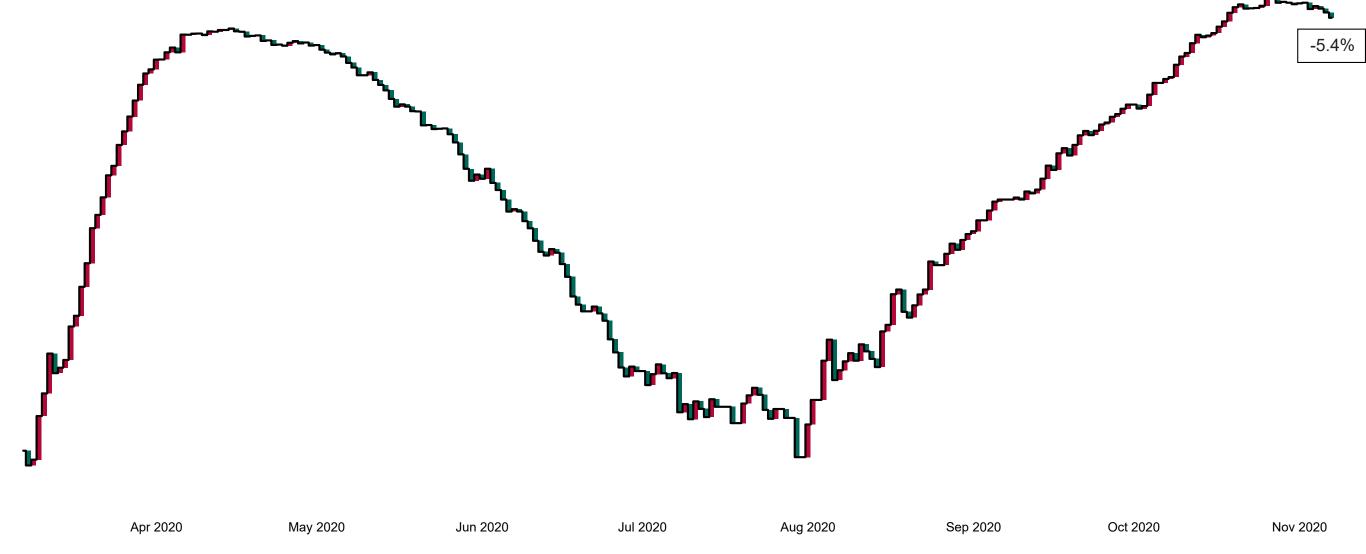

# Number of Confirmed COVID-19 Cases Admitted across 29 acute sites (including CHI)

# Percentage Variance at <u>8am</u> of Confirmed COVID-19 cases Admitted Across 29 sites compared to the previous day

% Variance at 8am of confirmed COVID-19 cases admitted across 29 sites to the previous day