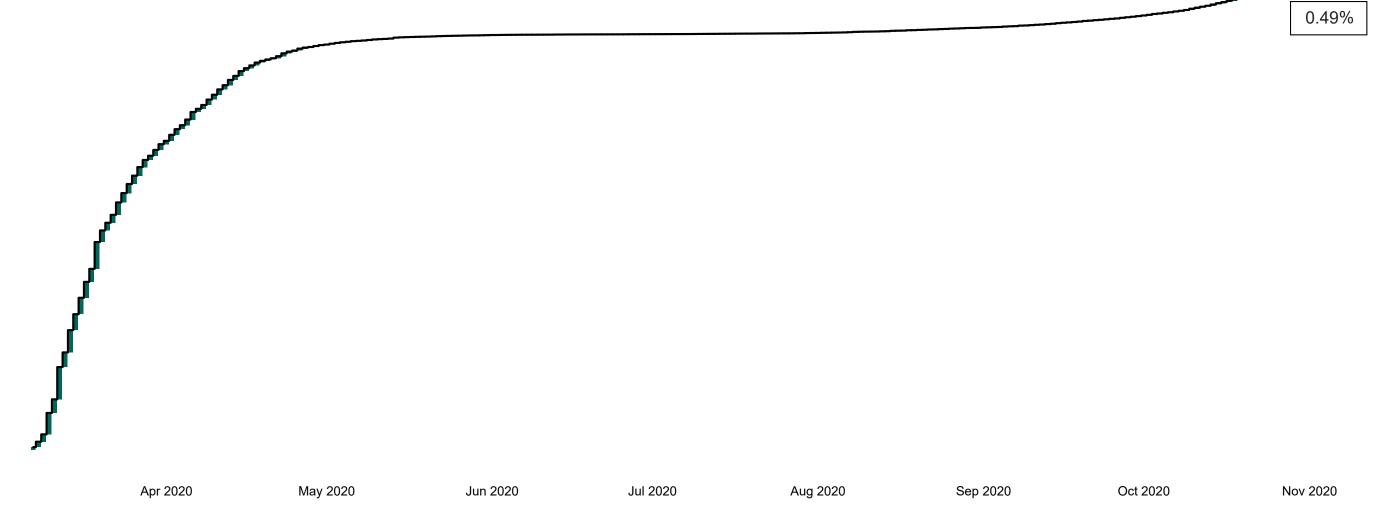

#### Percentage Increase compared to the Previous Day as at 07/11/2020

% Increase in total confirmed cases compared to the previous day since 06 March \* Baseline is 13 cases at 05-March-2020