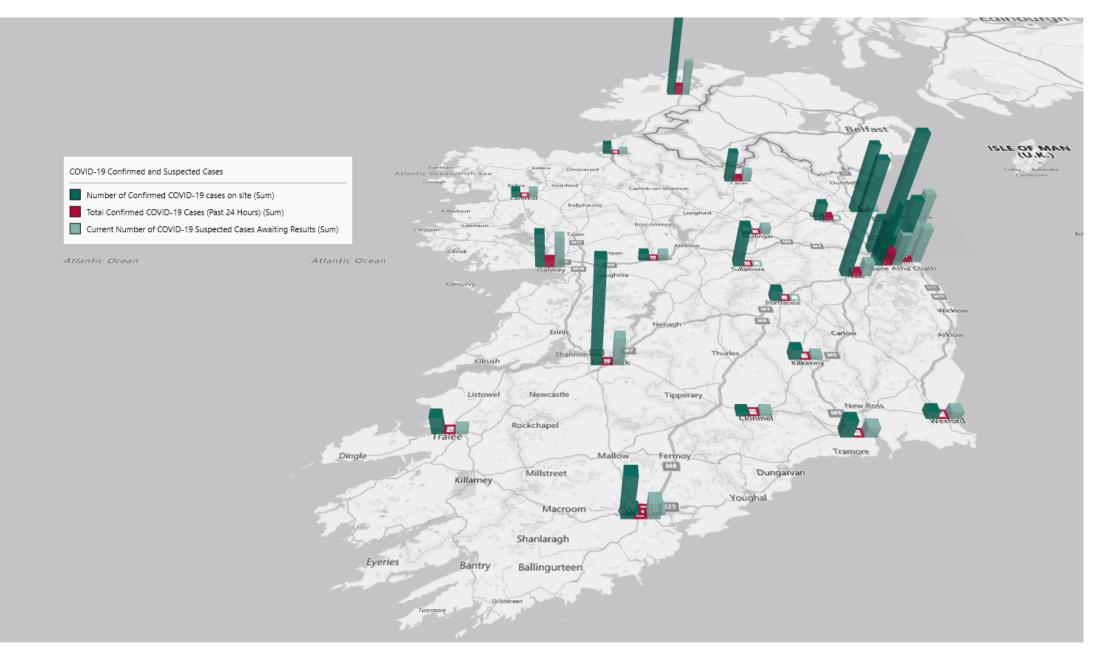

#### Geographical Spread of COVID-19 Confirmed Cases and Suspected Cases across Acute Hospital Sites as at 07/11/2020 20:00