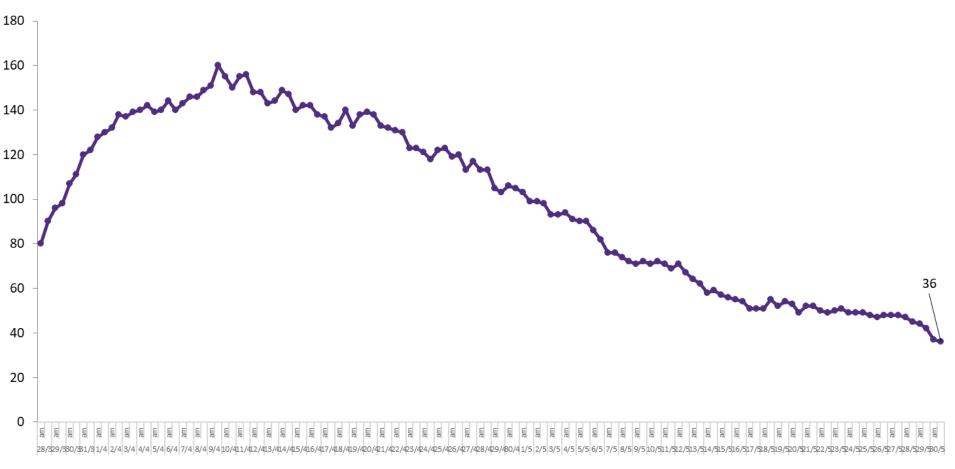

#### **Confirmed COVID-19 Cases in Critical Care Units**

Confirmed Covid-19 Cases in Critical Care Units from 28/03/2020 to 30/05/2020