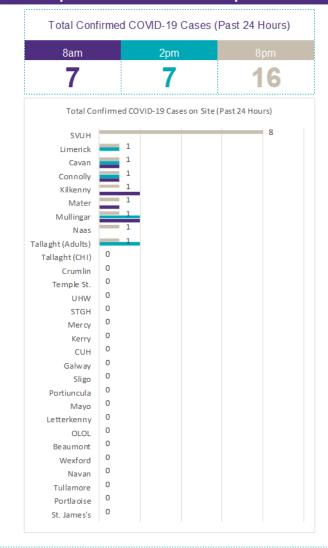

# 2000hrs, 30<sup>th</sup> May 2020: Geographical Spread of COVID-19 Confirmed Cases and Suspected Cases across Acute Hospital Sites

### 2000hrs, 30th May 2020: COVID-19 Dashboard by Acute Hospital

### 8pm COVID-19 Update

# Percentage Variance at <u>8am</u> of Confirmed COVID-19 cases Admitted Across 29 sites compared to the previous day

% Variance at 8am of confirmed COVID-19 cases admitted across 29 sites compared to the previous day