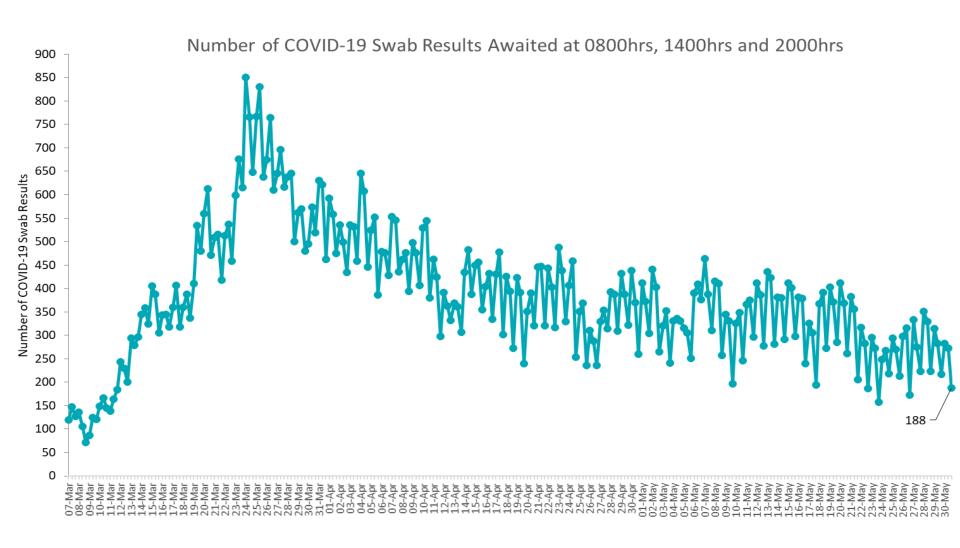

### Number of Suspected COVID-19 Swab Results Awaited Across 29 acute sites as at 30/05/2020

Source: SBAR Portal