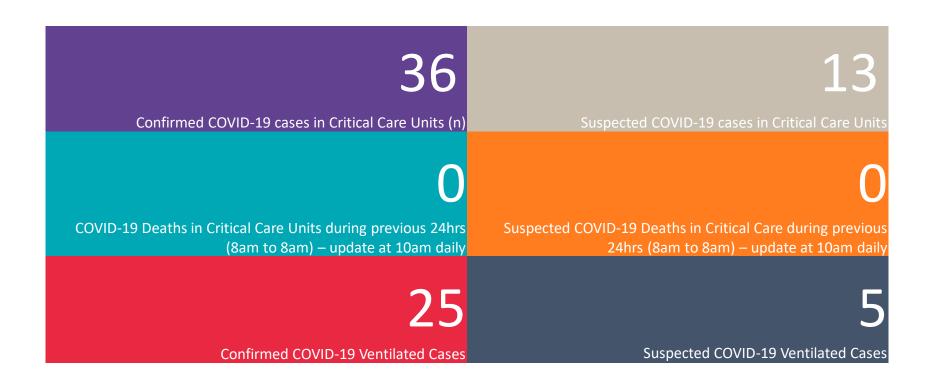

### Critical Care Summary as at 1830hrs, 30th May 2020

Total Critical Care Beds
Open & Staffed
385

Occupied Critical Care Beds 261

(Including 36 COVID 19+ patients)

Available Critical Care Beds 118\*

\*Due to the dynamic nature of reporting, available beds may differ depending on capacity and reserved status at individual sites for critical care beds