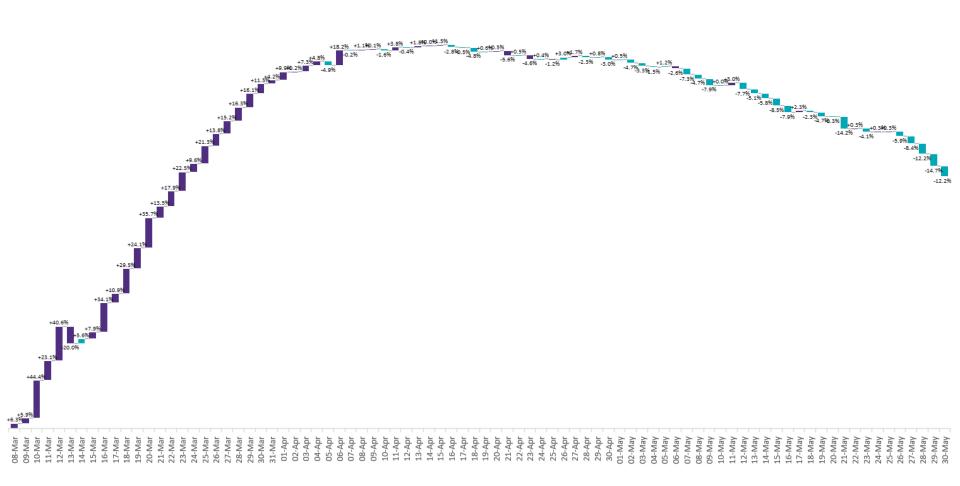

# Percentage Variance at <u>8am</u> of Confirmed COVID-19 cases Admitted Across 29 sites compared to the previous day

% Variance at 8am of confirmed COVID-19 cases admitted across 29 sites compared to the previous day