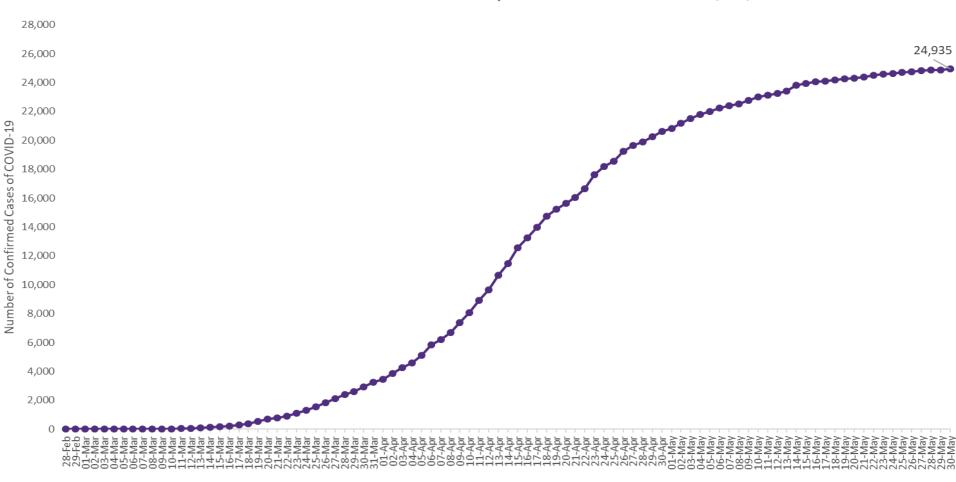

### Confirmed Cases of COVID-19 in the Republic of Ireland as at 30<sup>th</sup> May 2020

Confirmed Cases of COVID-19 in the Republic of Ireland as of 30/05/2020