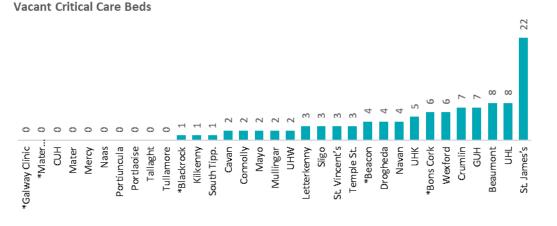

#### Number of Vacant Beds and Critical Beds Available on 30/05/2020

(Note HSE COVID-19 Surge plan includes significant additional Critical Care Beds in addition to those indicated below)

Total Critical Care Beds 489

Total Critical Care Beds
Open & Staffed
385

Occupied Critical Care Beds 261

(Including 36 COVID 19+ patients)

Available Critical Care Beds 118\*

\*Due to the dynamic nature of reporting, available beds may differ depending on capacity and reserved status at individual sites for critical care beds