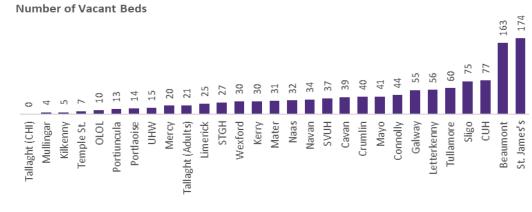

#### Number of Vacant Beds and Critical Beds Available on 30/05/2020

(Note HSE COVID-19 Surge plan includes significant additional Critical Care Beds in addition to those indicated below)

Total Critical Care Beds 489