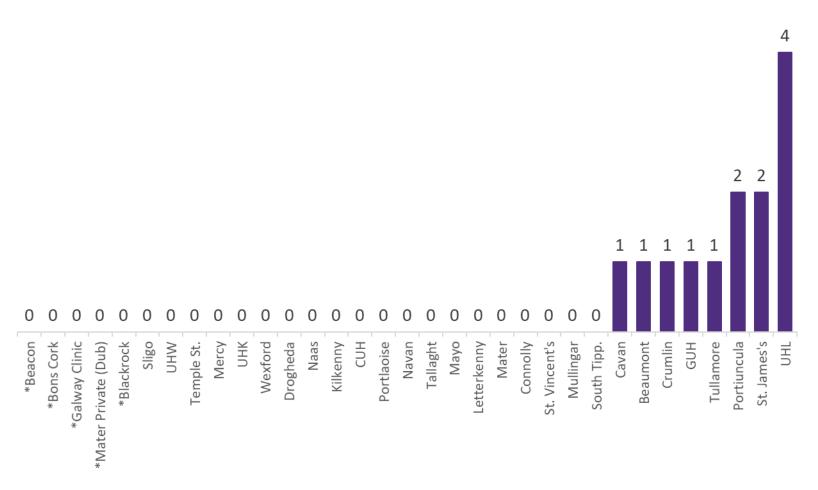

# Number of Confirmed COVID-19 cases admitted across 29 acute sites (including CHI)

Source: SBAR Portal