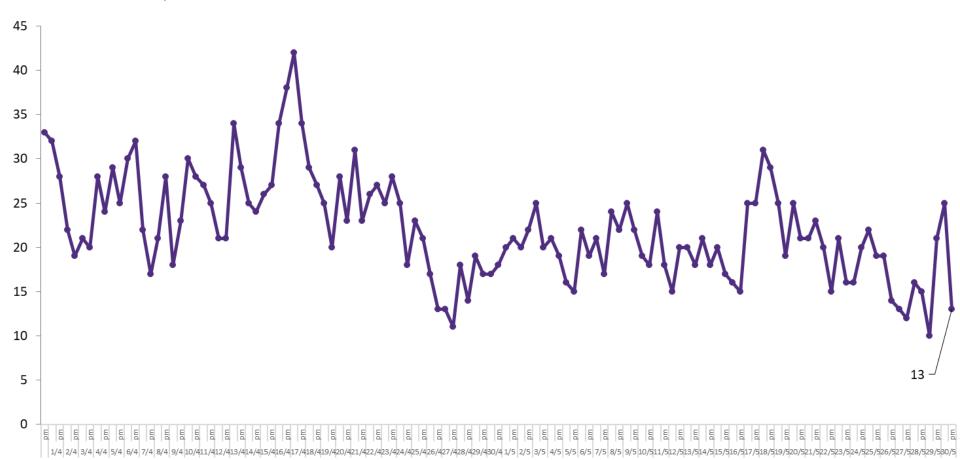

#### **Confirmed COVID-19 Cases in Critical Care Units**

Confirmed Covid-19 Cases in Critical Care Units from 28/03/2020 to 30/05/2020