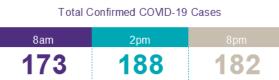

ent and Improvement Unit

2000hrs Saturday 30th May 2020

### New Confirmed COVID-19 Cases in the Republic of Ireland as of 30<sup>th</sup> May 2020

New COVID-19 Cases in the Republic of Ireland as of 30/05/2020



### Percentage Increase compared to previous day since 06.03.2020

% Increase in total confirmed cases compared to the previous day since 06 March
\* Baseline is 13 cases at 05-March-2020



### Confirmed Cases of COVID-19 in the Republic of Ireland as at 30<sup>th</sup> May 2020

Confirmed Cases of COVID-19 in the Republic of Ireland as of 30/05/2020



# 2000hrs, 30<sup>th</sup> May 2020: Geographical Spread of COVID-19 Confirmed Cases and Suspected Cases across Acute Hospital Sites



### 2000hrs, 30th May 2020: COVID-19 Dashboard by Acute Hospital

### 8pm COVID-19 Update









# Number of Confirmed COVID-19 cases admitted across 29 acute sites (including CHI)





Source: SBAR Portal

# Percentage Variance at <u>8am</u> of Confirmed COVID-19 cases Admitted Across 29 sites compared to the previous day

% Variance at 8am of confirmed COVID-19 cases admitted across 29 sites compared to the previous day



### Number of Suspected COVID-19 Swab Results Awaited Across 29 acute sites as at 30/05/2020



Source: SBAR Portal

#### Number of Vacant Beds and Critical Beds Available on 30/05/2020

(Note HSE COVID-19 Surge plan includes significant additional Critical Care Beds in addition to those indicated below)

Total Critical Care Beds 489

Total Critical Care Beds
Open & Staffed
385

Occupied Critical Care Beds 261

(Including 36 COVID 19+ patients)

Available