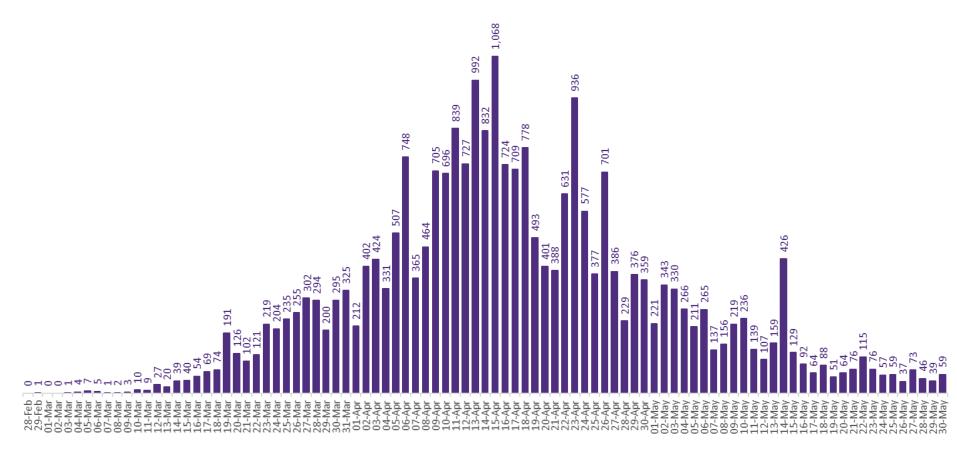

### New Confirmed COVID-19 Cases in the Republic of Ireland as of 30<sup>th</sup> May 2020

New COVID-19 Cases in the Republic of Ireland as of 30/05/2020