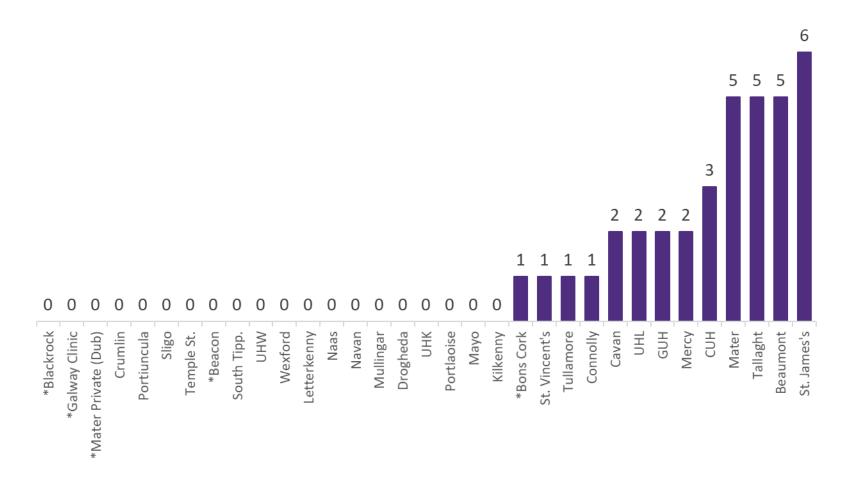

### **Suspected COVID-19 Cases in Critical Care Units**

Suspected Covid-19 Cases in Critical Care Units (30/05/2020)