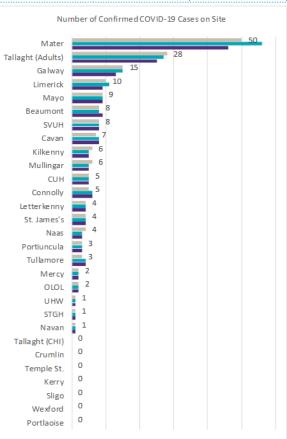

# 2000hrs, 30<sup>th</sup> May 2020: Geographical Spread of COVID-19 Confirmed Cases and Suspected Cases across Acute Hospital Sites

### 2000hrs, 30th May 2020: COVID-19 Dashboard by Acute Hospital

# Number of Confirmed COVID-19 cases admitted across 29 acute sites (including CHI)

Source: SBAR Portal