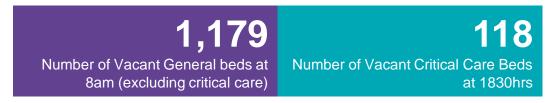

#### Number of Vacant Beds and Critical Beds Available on 30/05/2020

(Note HSE COVID-19 Surge plan includes significant additional Critical Care Beds in addition to those indicated below)

Total Critical Care Beds 489

Total Critical Care Beds
Open & Staffed
385

Occupied Critical Care Beds 261

(Including 36 COVID 19+ patients)

Available Critical Care Beds 118\*

\*Due to the dynamic nature of reporting, available beds may differ depending on capacity and reserved status at individual sites for critical care beds

### Critical Care Summary as at 1830hrs, 30th May 2020