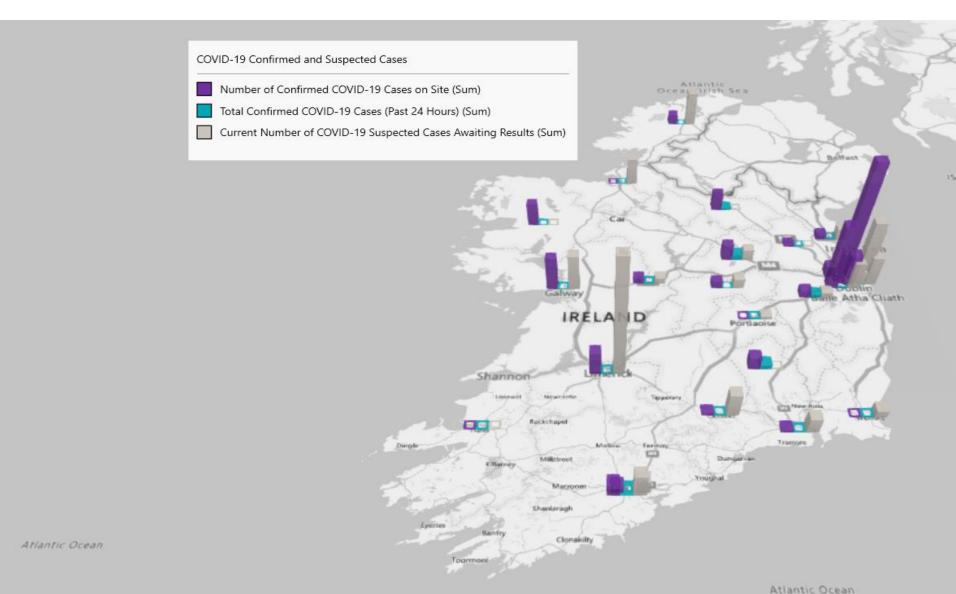

# 2000hrs, 30<sup>th</sup> May 2020: Geographical Spread of COVID-19 Confirmed Cases and Suspected Cases across Acute Hospital Sites

### 2000hrs, 30th May 2020: COVID-19 Dashboard by Acute Hospital