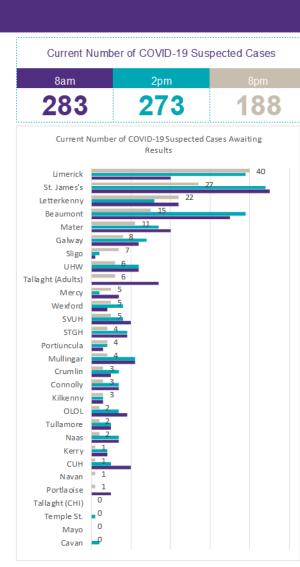

# 2000hrs, 30<sup>th</sup> May 2020: Geographical Spread of COVID-19 Confirmed Cases and Suspected Cases across Acute Hospital Sites

### 2000hrs, 30th May 2020: COVID-19 Dashboard by Acute Hospital

### Number of Suspected COVID-19 Swab Results Awaited Across 29 acute sites as at 30/05/2020

Source: SBAR Portal