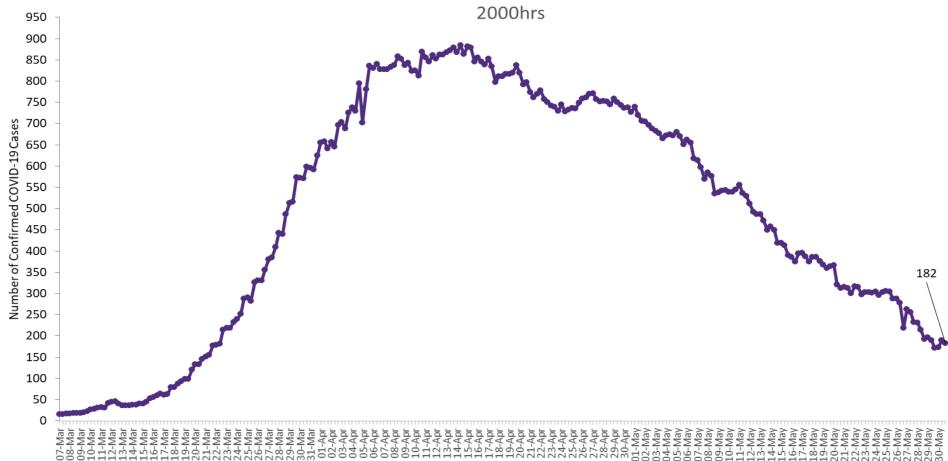

# **COVID-19 Daily Operations Update Acute Hospitals**

Performance Management and Improvement Unit

2000hrs Saturday 30th May 2020

### Confirmed Cases of COVID-19 in the Republic of Ireland as at 30<sup>th</sup> May 2020

Confirmed Cases of COVID-19 in the Republic of Ireland as of 30/05/2020