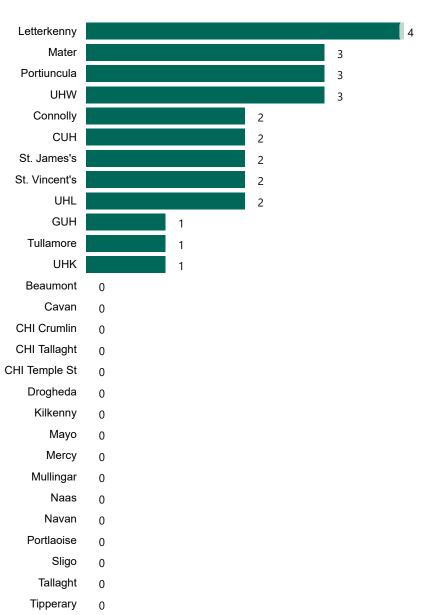

### **Confirmed COVID-19 Cases in ICU/HDU**

Confirmed COVID-19 Cases in ICU/HDU 01/06/2023