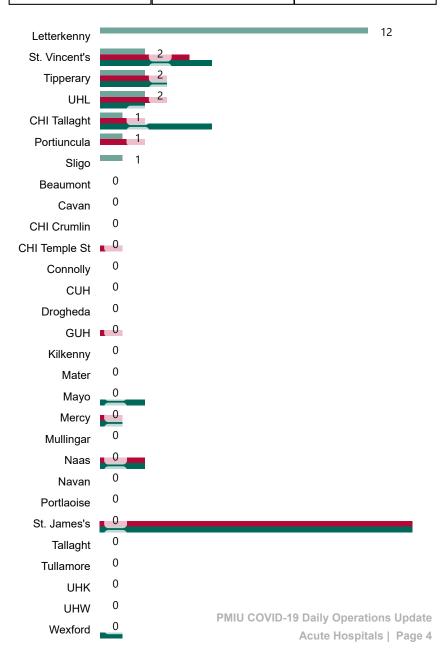

## Number of Suspected COVID-19 Swab Results Awaited Across 29 acute sites as at 01/06/2023

Number of COVID-19 Swab Results Awaited at 0800hrs, 1400hrs and 2000hrs