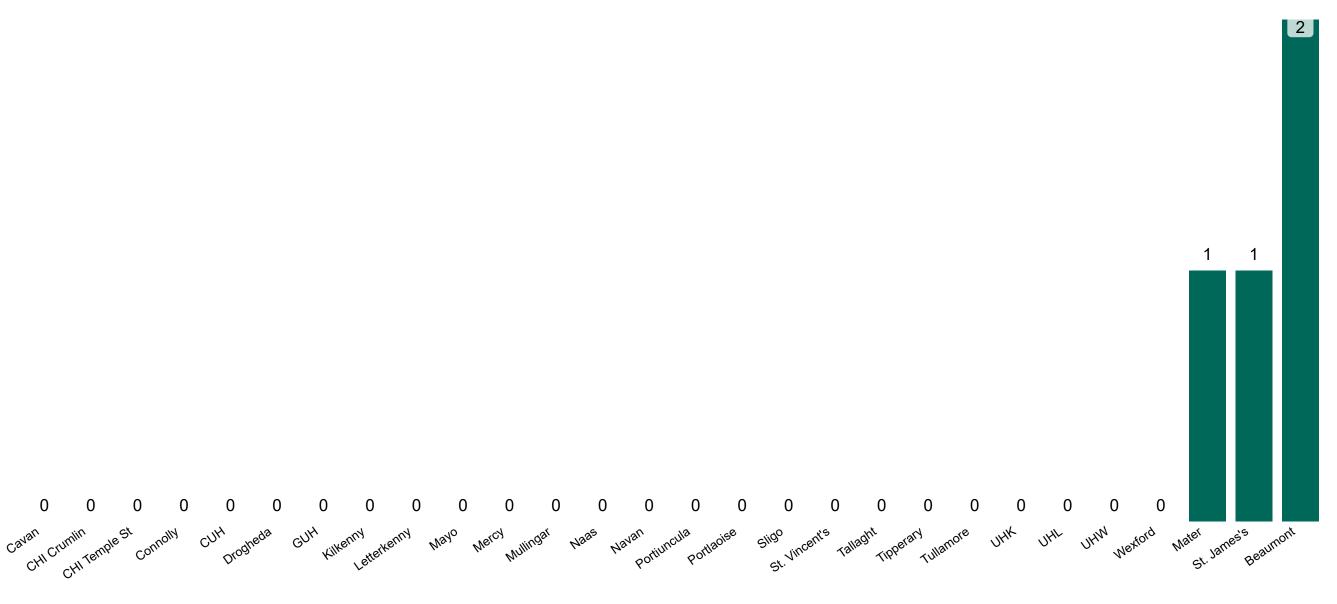

not available for admission of general ICU patients.





### **ADULT**

Total Adult ICU/HDU Beds Open & Staffed

288

Occupied Adult ICU/HDU Beds 268

(Including 4 COVID-19 patients)

Adult ICU/HDU Beds Reserved for Patients

20

#### **PAEDS**

Total Paeds ICU/HDU Beds Open & Staffed

28

Occupied Paeds ICU/HDU Beds 30

(Including 0 COVID-19 patients)

Paeds ICU/HDU Beds Reserved for Patients

1

## ICU/HDU Summary as at 01/06/2023 10:30

New COVID-Confirmed Patients in ICU/HDU during previous 24 hrs – (8am to 8am) (n) **COVID-Confirmed Patients invasively ventilated** COVID-Confirmed Patients in ICU/HDU Total Number of Patients invasively ventilated Total Number of Patients in ICU/HDU 298 109

### **Confirmed COVID-19 Cases in ICU/HDU**

Confirmed COVID-19 Cases in ICU/HDU 01/06/2023



## **Confirmed COVID-19 Cases in ICU/HDU**

Confirmed COVID-19 Cases in ICU/HDU from 27/03/2020 to 01/06/2023



## **DOCUMENT ENDS**