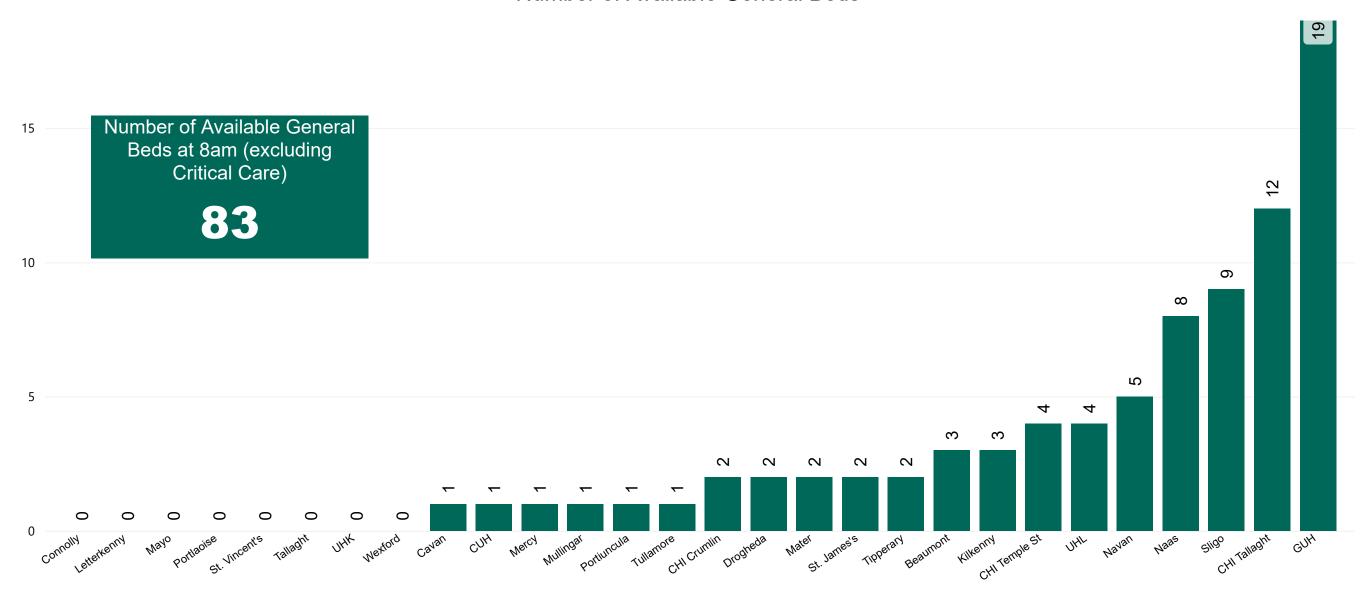

## Number of Available General Beds on 01/06/2023

#### Number of Available General Beds