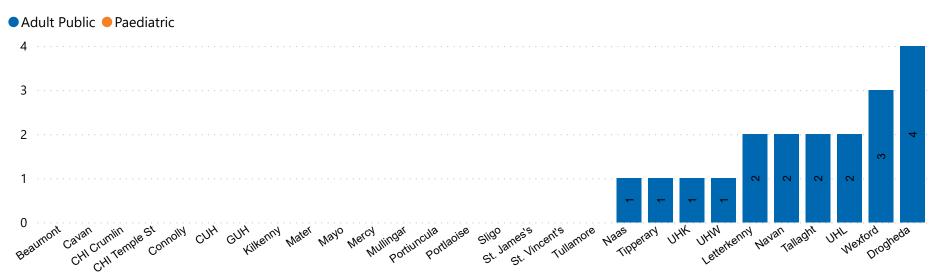

### Number of ICU/HDU Beds Available on 01/06/2023

Number of Available ICU/HDU Beds at 10:30

Adult Public Beds Paeds Beds

19

\*Due to the dynamic nature of reporting, available beds may differ depending on capacity and reserved status at individual sites for critical care beds. Furthermore, some of the available beds may be specialist beds, not available for admission of general ICU patients.