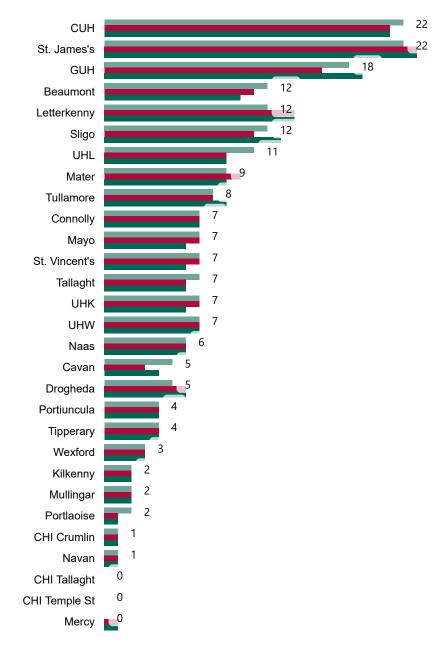

# Number of Confirmed COVID-19 Cases Admitted across 29 acute sites (including CHI)

Number of Confirmed COVID-19 Cases Admitted on Site at 0800hrs, 1400hrs and 2000hrs