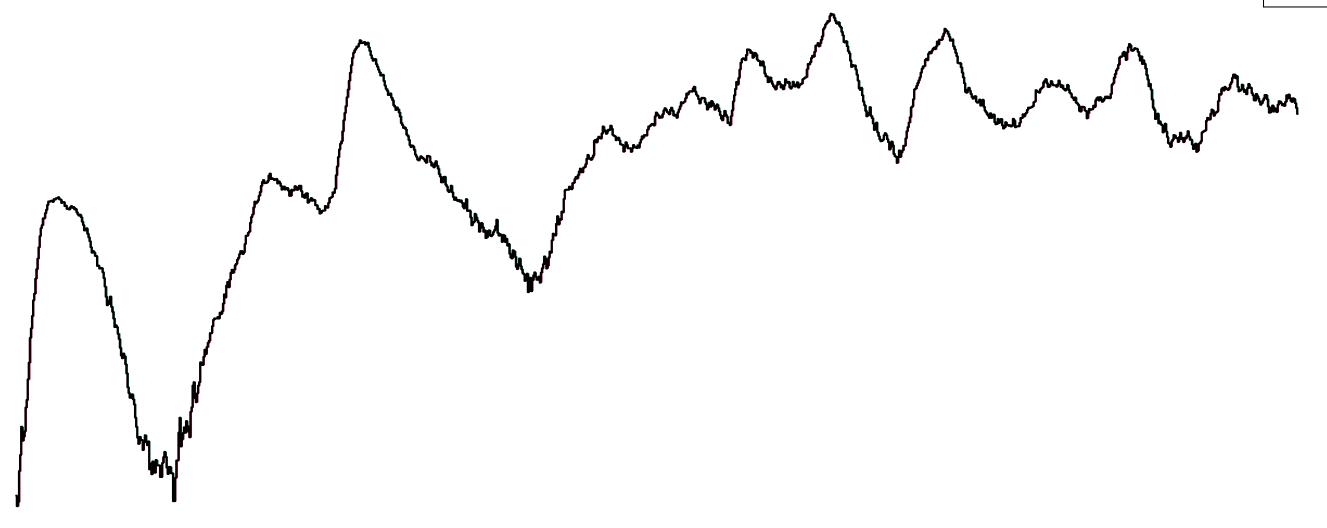

## Percentage Variance at <u>8am</u> of Confirmed COVID-19 cases Admitted Across 29 sites compared to the previous day

% Variance at 8am of confirmed COVID-19 cases admitted across 29 sites to the previous day

-8.7%

 Jul 2020
 Jan 2021
 Jul 2021
 Jan 2022
 Jul 2022
 Jan 2023