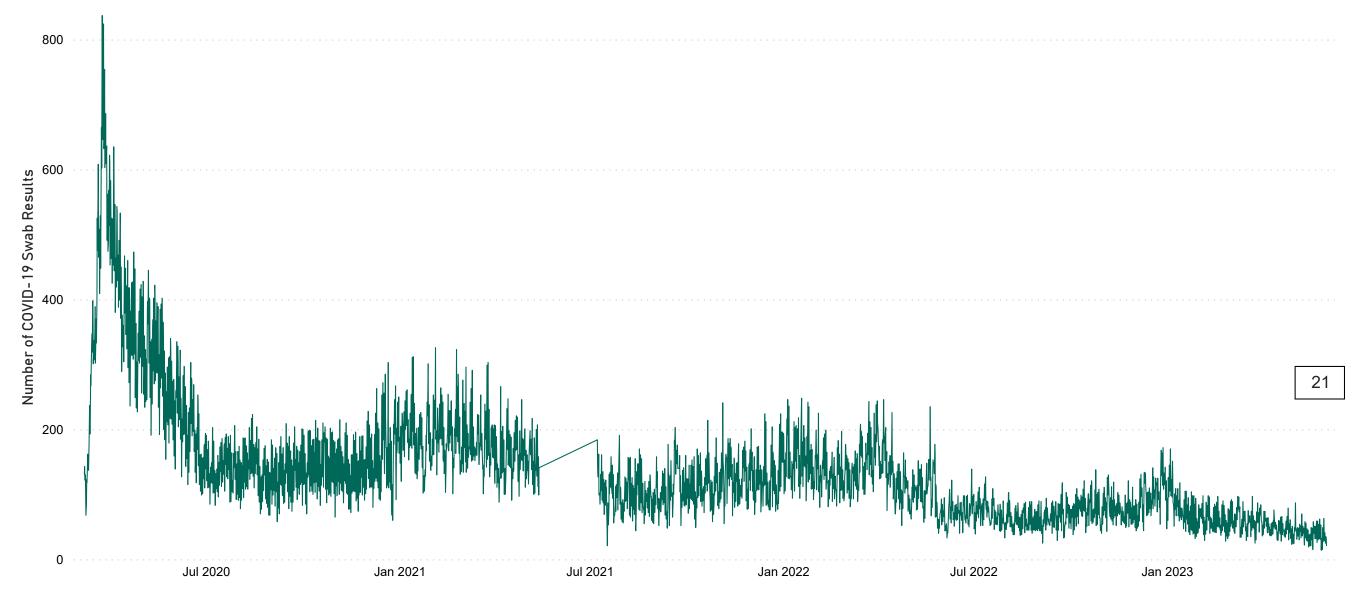

## Number of Suspected COVID-19 Swab Results Awaited Across 29 acute sites as at 01/06/2023

Number of COVID-19 Swab Results Awaited at 0800hrs, 1400hrs and 2000hrs