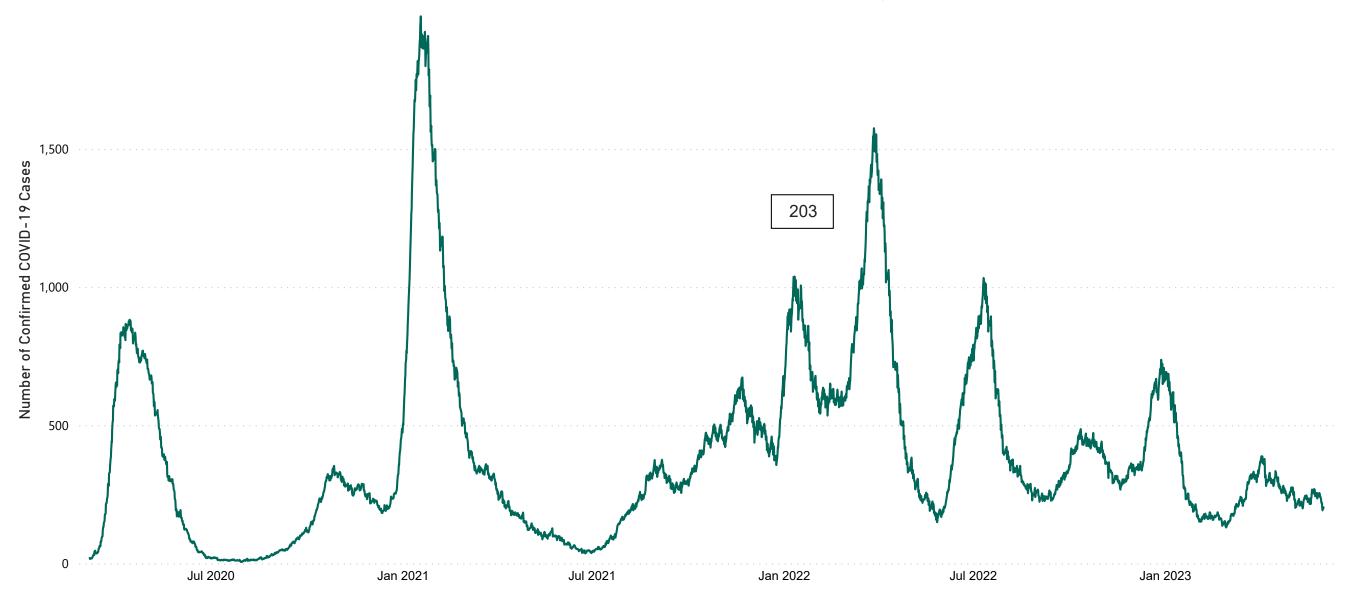

#### **Total Confirmed COVID-19 Cases**

| 8am | 2pm | 8pm |
|-----|-----|-----|
| 200 | 198 | 203 |

## **Confirmed COVID-19 Cases in ICU/HDU**

Confirmed COVID-19 Cases in ICU/HDU from 27/03/2020 to 01/06/2023