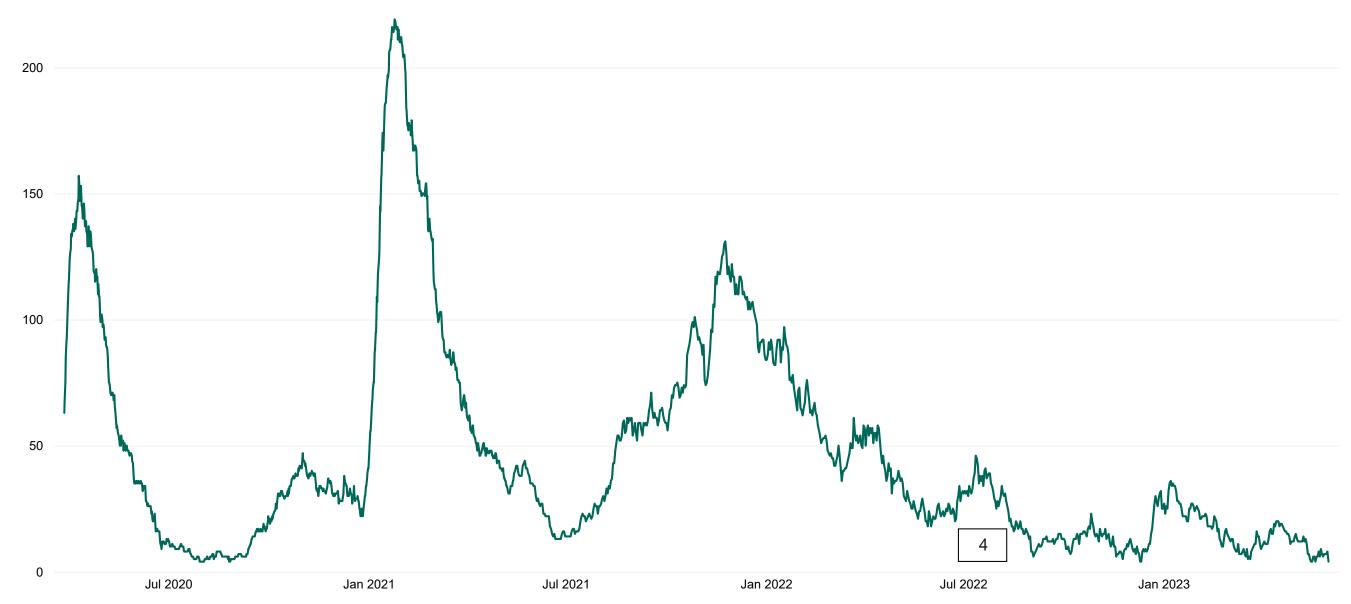

## **Confirmed COVID-19 Cases in ICU/HDU**

Confirmed COVID-19 Cases in ICU/HDU from 27/03/2020 to 01/06/2023