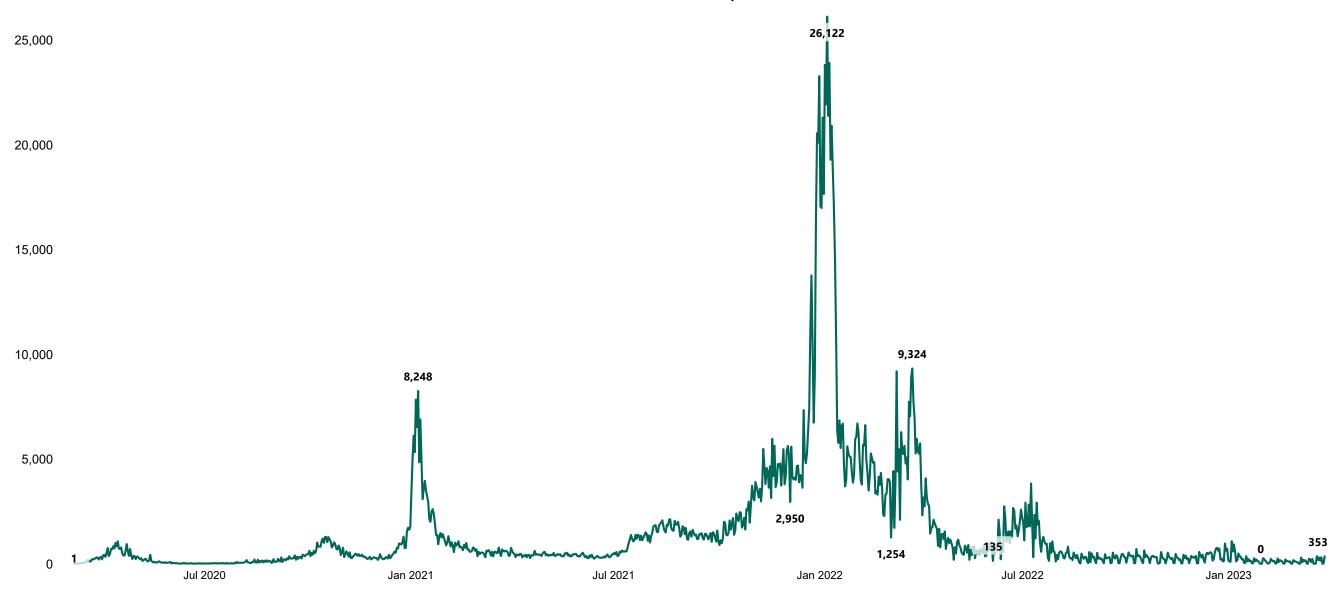

### New Confirmed COVID-19 Cases in the Republic of Ireland as at 28/03/2023

New Confirmed COVID-19 Cases in the Republic of Ireland as at 28/03/2023

**Source:** Department of Health 2020, < https://www.gov.ie/en/news/7e0924-latest-updates-on-covid-19-coronavirus/> up to 05/09/21 and from <https://covid19ireland-geohive.hub.arcgis.com/> thereafter