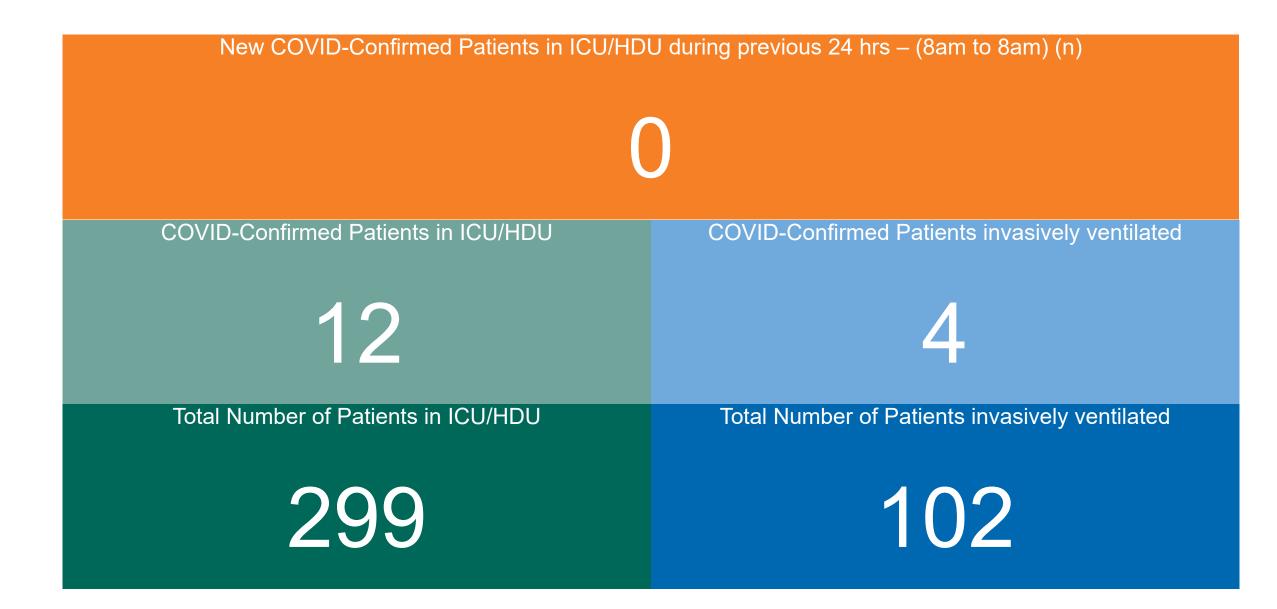

### **Confirmed COVID-19 Cases in ICU/HDU**

Confirmed COVID-19 Cases in ICU/HDU 03/04/2023

## **Confirmed COVID-19 Cases in ICU/HDU**