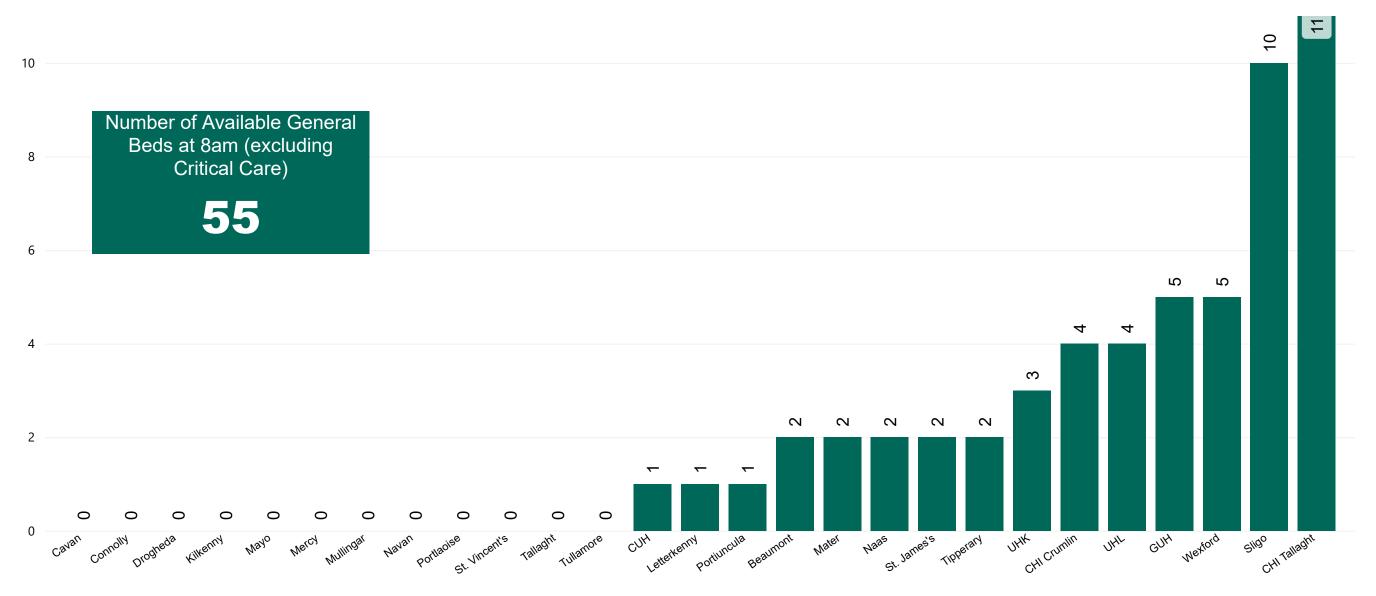

#### Number of Available General Beds on 03/04/2023

Number of Available General Beds