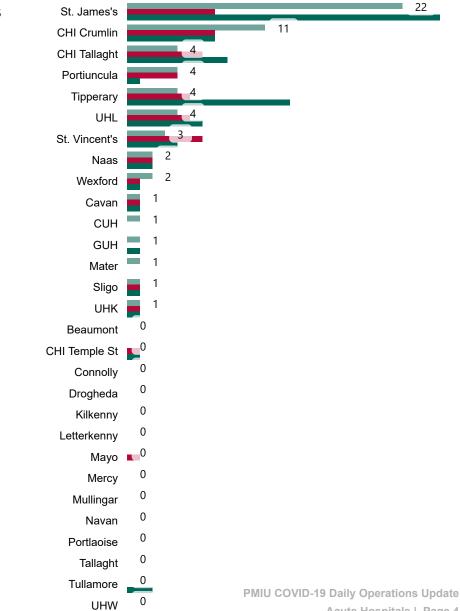

# Number of Suspected COVID-19 Swab Results Awaited Across 29 acute sites as at 03/04/2023

Number of COVID-19 Swab Results Awaited at 0800hrs, 1400hrs and 2000hrs

**Source:** SBAR Portal **Note:** There is no suspected C-19 data available from 14/05/2021 to 07/07/2021 due to the impacts of the cyber-attack.