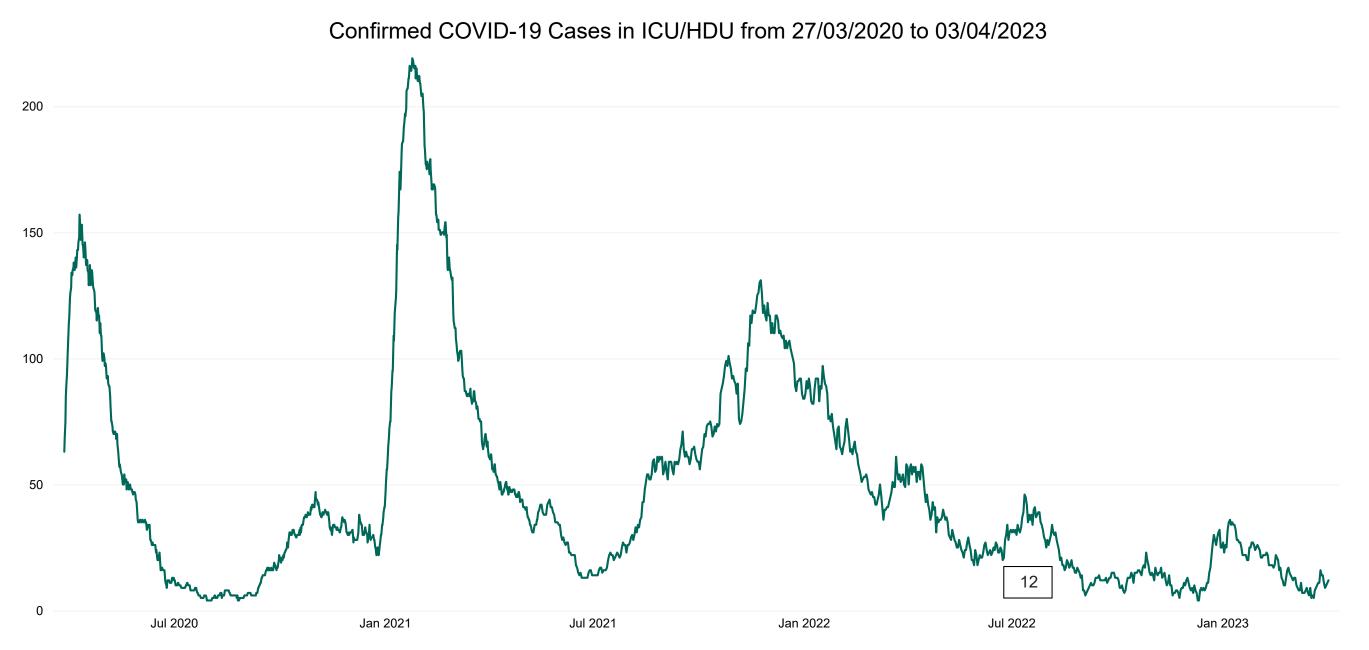

### **Confirmed COVID-19 Cases in ICU/HDU**

Confirmed COVID-19 Cases in ICU/HDU 03/04/2023

## **Confirmed COVID-19 Cases in ICU/HDU**