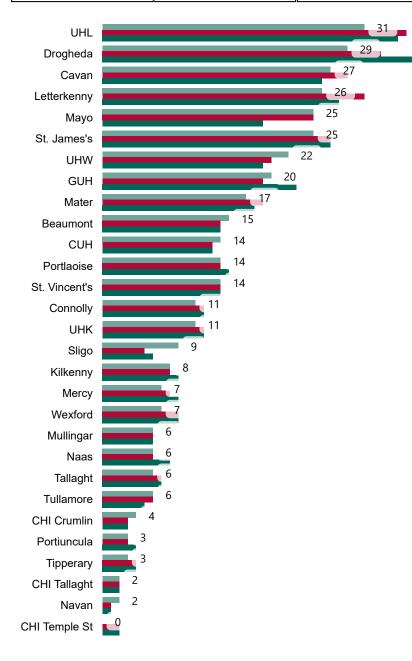

# Number of Confirmed COVID-19 Cases Admitted across 29 acute sites (including CHI)

Number of Confirmed COVID-19 Cases Admitted on Site at 0800hrs, 1400hrs and 2000hrs

PMIU COVID-19 Daily Operations Update Acute Hospitals | Page 5