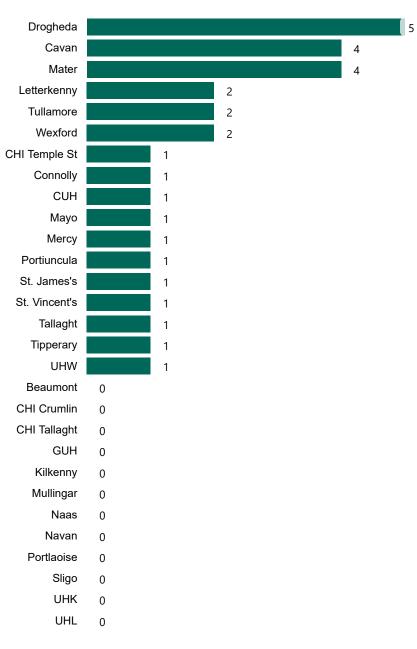

# Number of Confirmed COVID-19 Cases Admitted across 29 acute sites (including CHI)

Number of Confirmed COVID-19 Cases Admitted on Site at 0800hrs, 1400hrs and 2000hrs

PMIU COVID-19 Daily Operations Update Acute Hospitals | Page 5