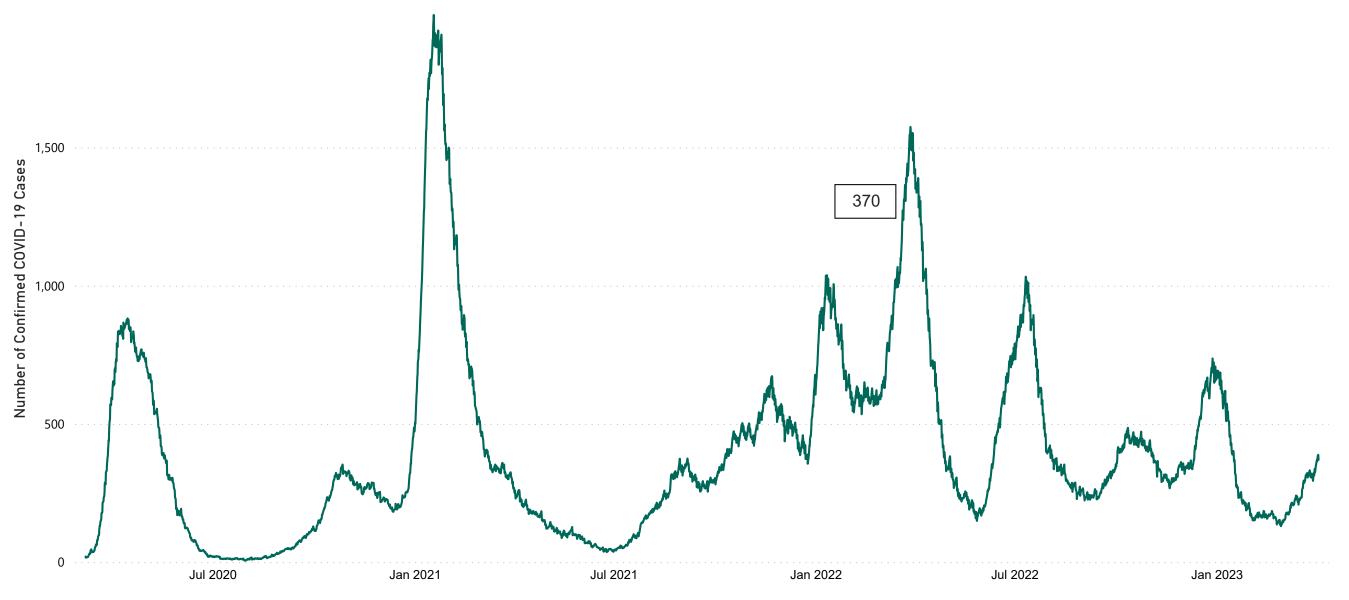

### **Confirmed Cases of COVID-19 in the Republic of Ireland as at 28/03/2023**

**Source:** Department of Health 2020, < https://www.gov.ie/en/news/7e0924-latest-updates-on-covid-19-coronavirus/> up to 14/05/21 and from <https://covid19ireland-geohive.hub.arcgis.com/> thereafter

#### Total Confirmed COVID-19 Cases

| 8am | 2pm | 8pm |
|-----|-----|-----|
| 387 | 388 | 370 |