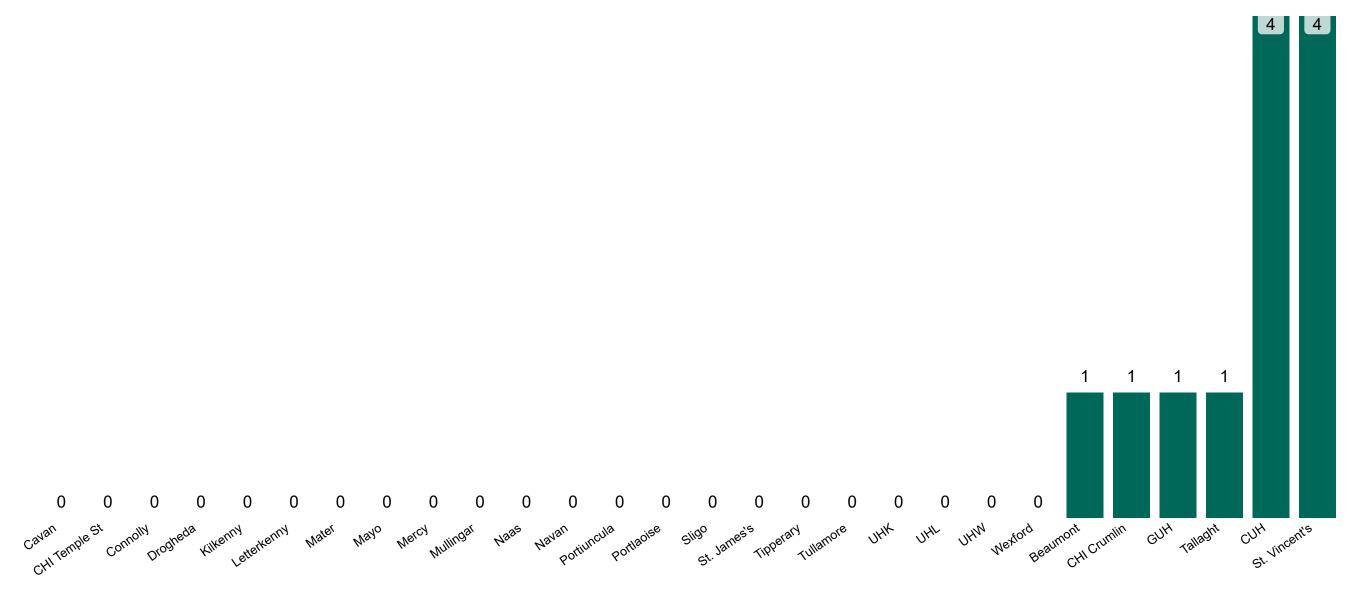

# Number of Confirmed COVID-19 Cases Admitted across 29 acute sites (including CHI)

Number of Confirmed COVID-19 Cases Admitted on Site at 0800hrs, 1400hrs and 2000hrs

PMIU COVID-19 Daily Operations Update Acute Hospitals | Page 5