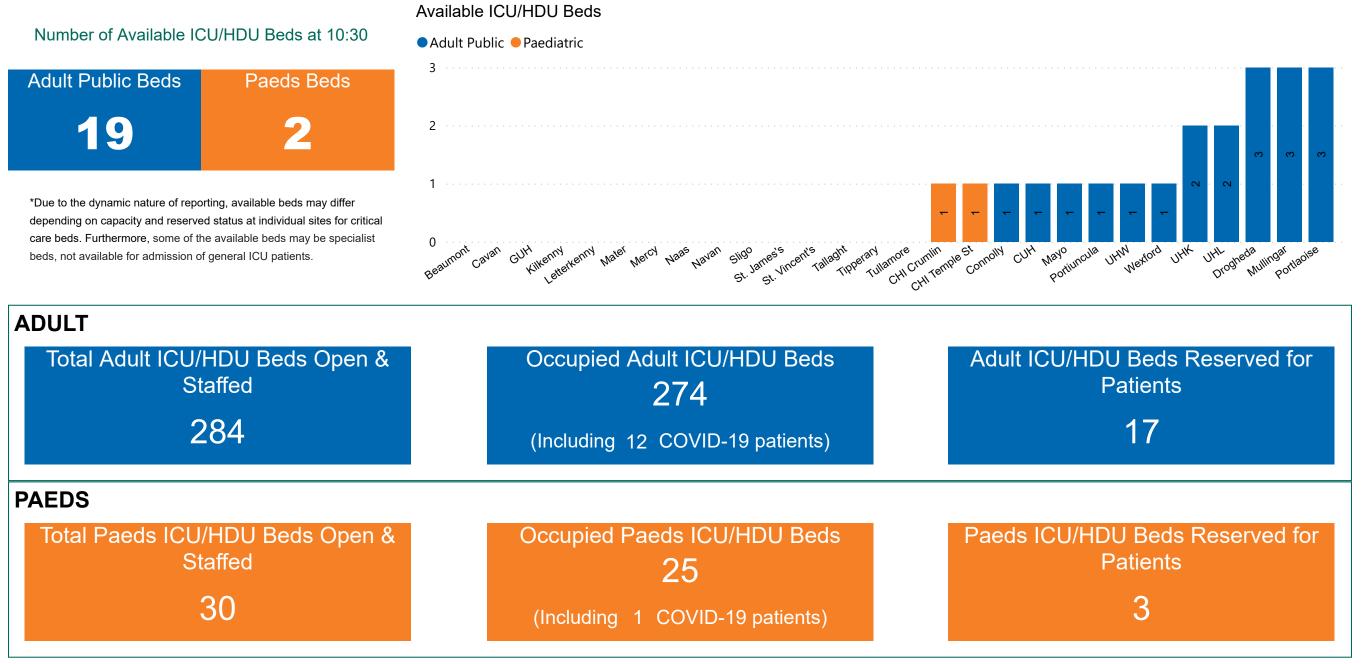

# Number of ICU/HDU Beds Available on 03/04/2023

Sources: (Critical Care Bed Vacancies) - ICU Bed Information System (National Office of Clinical Audit (NOCA))

PMIU COVID-19 Daily Operations Update Acute Hospitals | Page 9

## ICU/HDU Summary as at 03/04/2023 10:30