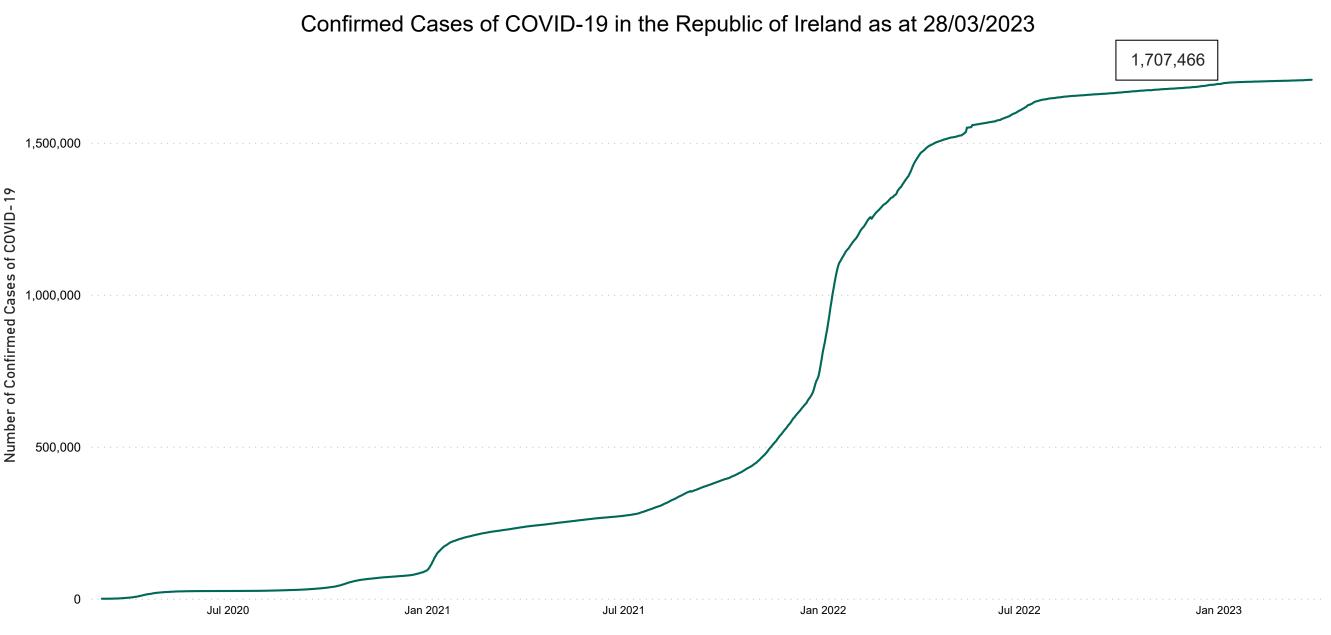

### **Confirmed Cases of COVID-19 in the Republic of Ireland as at 28/03/2023**

**Source:** Department of Health 2020, < https://www.gov.ie/en/news/7e0924-latest-updates-on-covid-19-coronavirus/> up to 14/05/21 and from <https://covid19ireland-geohive.hub.arcgis.com/> thereafter