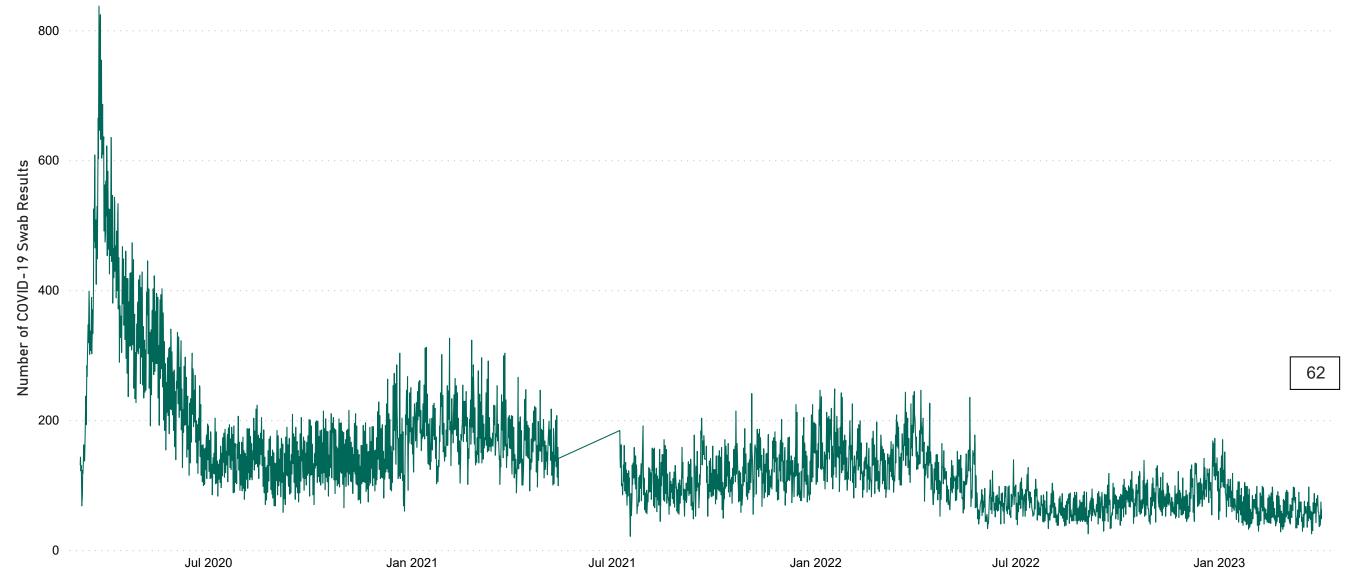

# Number of Suspected COVID-19 Swab Results Awaited Across 29 acute sites as at 03/04/2023

Number of COVID-19 Swab Results Awaited at 0800hrs, 1400hrs and 2000hrs

**Source:** SBAR Portal **Note:** There is no suspected C-19 data available from 14/05/2021 to 07/07/2021 due to the impacts of the cyber-attack.